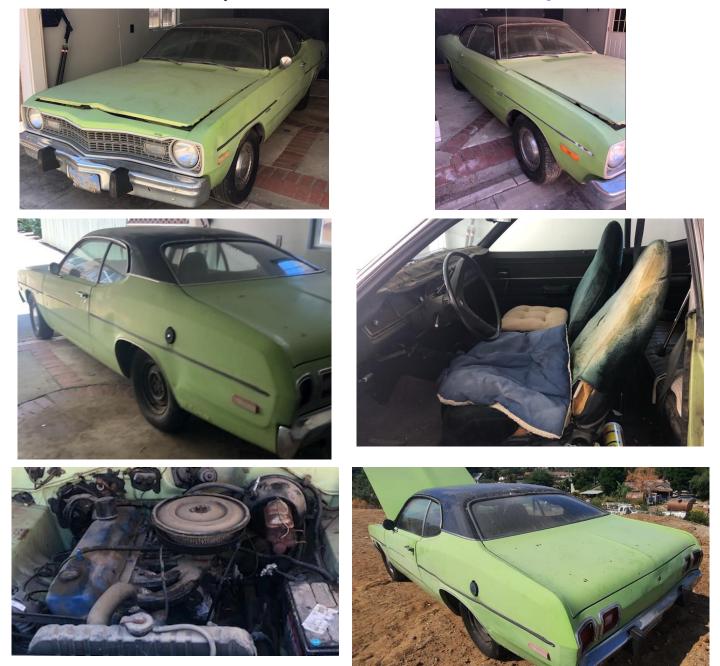

# Nuts & Bolts (cont) For Sale - California

• 1973 Dodge Dart Sport. Slant six, no other details. Located in Jurupa Valley. Asking \$3900

Contact Oscar Zendejas Sr at 909-437-0246 or email longshotz@gmail.com