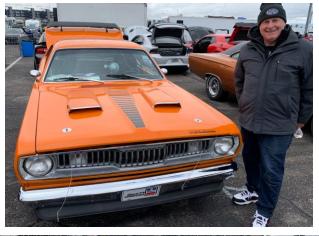

# Inland Mopars at MATS (cont)

Again, I am not sure who went and who didn't but I do know that former members Steve Backer & Jason Gibbons were in attendance. Steve brought his long term project 440 powered 1974 Duster, with 1971-72 front fenders, hood & Shark Tooth grille. He took 2<sup>nd</sup> place in A-Body Modified to a stock looking 1971 Dart. Not sure with the weather whether the Duster was driven or trailered but at least he, and the Duster, were there. Congrats.

Below: Steve with the trophy girls and the Count, Danny Kokar, from Count's Kustoms in Las Vegas