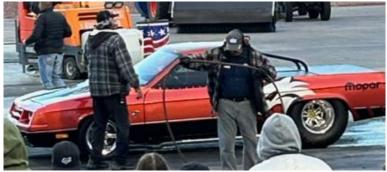

# Inland Mopars at Musclecars at the Strip (MATS)

Bill & Debbie Whitson took their 1964 Plymouth Fury for the MATS car show while Sil & Carol Brander took their 1984 Hellcat powered Dodge Rampage "Rambo" for the drags. Bill & Debbie's son-inlaw, Jerry Shory, provided support & a couple of hundred show photos which will be seen in this and the next couple of newsletters. Debbie provided the from-the-stands "Rambo" photos. Tony Mandella of PMR, drove "Rambo" on the shake down runs. No times provided.

"Rambo in the staging lanes, burn-out box and at the line

Right & below: Bill & Debbie Whitson along with Carol Brander, the winning 1964 Plymouth Fury and the 1<sup>st</sup> place award for B-Body 62-66 Modified