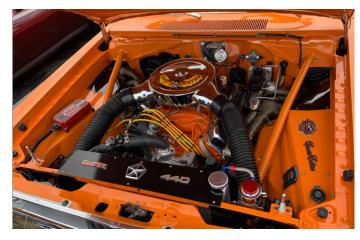

# Inland Mopars at Musclecars at the Strip (MATS)

Bill & Debbie Whitson took their 1964 Plymouth Fury for the MATS car show while Sil & Carol Brander took their 1984 Hellcat powered Dodge Rampage "Rambo" for the drags. Bill & Debbie's son-inlaw, Jerry Shory, provided support & a couple of hundred show photos which will be seen in this and the next couple of newsletters. Debbie provided the from-the-stands "Rambo" photos. Tony Mandella of PMR, drove "Rambo" on the shake down runs. No times provided.

"Rambo in the staging lanes, burn-out box and at the line

Right & below: Bill & Debbie Whitson along with Carol Brander, the winning 1964 Plymouth Fury and the 1<sup>st</sup> place award for B-Body 62-66 Modified