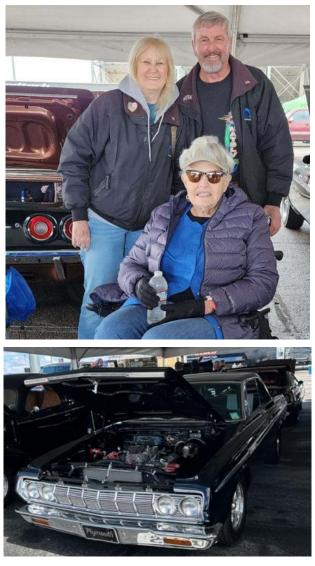

#### Reminder:

• Sam Frisby will happily accept your 2024 club dues. Make Sam smile!

Before I get into the "Origins" topic, congratulations to Bill and Debbie Whitson for bringing home a 1<sup>st</sup> Place award from the recently completed MATS event in Las Vegas. Their beautiful 1964 Plymouth Fury was judged to be the best B-body Modified at MATS. Congratulations!

# Inland Mopars at Musclecars at the Strip (MATS)

Bill & Debbie Whitson took their 1964 Plymouth Fury for the MATS car show while Sil & Carol Brander took their 1984 Hellcat powered Dodge Rampage "Rambo" for the drags. Bill & Debbie's son-inlaw, Jerry Shory, provided support & a couple of hundred show photos which will be seen in this and the next couple of newsletters. Debbie provided the from-the-stands "Rambo" photos. Tony Mandella of PMR, drove "Rambo" on the shake down runs. No times provided.

"Rambo in the staging lanes, burn-out box and at the line

Right & below: Bill & Debbie Whitson along with Carol Brander, the winning 1964 Plymouth Fury and the 1<sup>st</sup> place award for B-Body 62-66 Modified