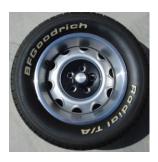

\_\_\_\_\_

- 1 big block 727 trans, needs rebuild. \$100
- 1963 Dodge 2dr hardtop bench seat. Free

Contact Ken 909-336-9974 or strathman@charter.net . No shipping, must pick up.

- \_\_\_\_\_
- Pair of 1972 Dodge Charger bucket seats. \$800.00.
- Set of four small bolt pattern rallye wheels, center caps, lugs, trim rings, & 215/60R14 BF Goodrich tires. \$1600.00