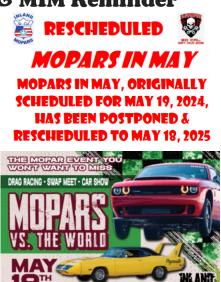

### <u>Current/Future Club Business (cont)</u>

- Alternate April activities mentioned at the February club meeting:
  - April 6 Bonelli Bluffs Car/Vintage Trailer Show (Cal Rods), San Dimas, 10am-2pm @ Bonelli Bluffs RV Resort, 1440 Camper View Rd, \$25 pre-reg (3/15 cutoff), \$30 day of show.
  - April 6 Cool Cruise Car Show (Flying Deuces), old town La Verne (3rd and D St), benefits La Verne K9 Police Foundation, 10am-4pm, \$45 pre-reg (3/19 cutoff), \$55 day of show, \$65 VIP parking space, includes event t-shirt.
  - > April 20-21 Spring Fling (CPW), Woodley Park, Van Nuys, ask Jim Froelich for event details.
  - April 27 22nd Annual Corn Feed Run Car Show and Cruise, Central Ave, \$40 pre-reg (4/17 cutoff) includes event t-shirt, \$45 day of show no shirt.
- Our club activity for May is our Fort Irwin Toy Drive booth at the Mopar vs. the World drag race/car show/swap meet event at Irwindale Drag Strip on 5/19. Ask Mike Keller for current event updates. (Irwindale website now has registration info.)
- Norma Johnston is still exploring options for our annual "Unholiday Party", possibly June 23 or 30.
- Ken reported a date for "A Flag for Every Hero" flag placement at Riverside National Cemetery will be May 25<sup>th</sup> from 8 to 11 am.