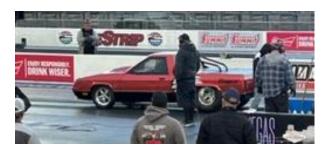

# Winternationals – the Dry Day

Front left: DC; rear to front: Bill Whitson, Jerry Shory, Sil Brander, Harry Windhorst, Bill Heckman, & Gene Endo

Matt Hagan - 3.893 at 330 mph