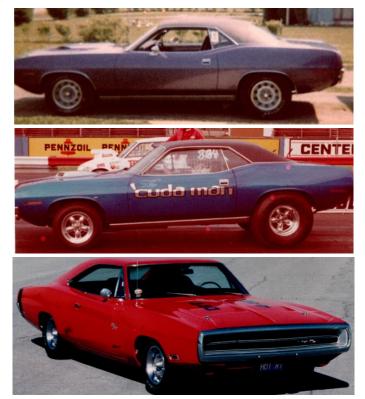

Late one night, I pulled up in front of another used car lot. There it was, a plum crazy purple 1970 Plymouth Cuda. (I know, Plymouth's name is In Violet.) The dealership was closed, but I wanted to look. Black vinyl top, 15x7 Rallye wheels, chrome side exhaust. (I found out later, they were AAR Cuda side exhaust, but this car is not an AAR.) The hood callout said 340. I looked in the passenger window. What the heck is that? A shifter with a pistol grip handle! I had never seen one before!

I came back the next day after work. I took the Cuda for a test drive, and it was fast! And it handled smooth, no shaking. I bought the Cuda then and there. \$2200.

I've been a Mopar guy ever since!

Three more '70 Cuda's, a '71 Cuda (my friends called me "the Cuda man"), '64 Sport Fury, '64 Polara, '64 Belvedere, '65 Satellite, '65 Belvedere, '69 Charger, '70 Charger, '73 Charger, '69 Chrysler station wagon, '72 Dodge van, and an '87 Dakota pickup - the only vehicle I ordered brand new. My favorite cars were the '70 purple 340 Cuda, the '70 Hemi Cuda, and the '70 Charger R/T SE, 440 six pack, 4 speed, and 4:10 dana. The '70 Hemi Cuda was a factory Hemi car and the '70 Charger R/T SE was a factory six pack car.