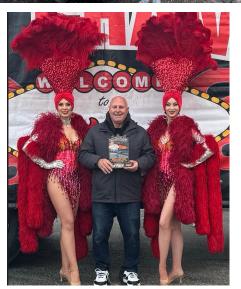

# Inland Mopars at MATS (cont)

Again, I am not sure who went and who didn't but I do know that former members Steve Backer & Jason Gibbons were in attendance. Steve brought his long term project 440 powered 1974 Duster, with 1971-72 front fenders, hood & Shark Tooth grille. He took 2<sup>nd</sup> place in A-Body Modified to a stock looking 1971 Dart. Not sure with the weather whether the Duster was driven or trailered but at least he, and the Duster, were there. Congrats.

Below: Steve with the trophy girls and the Count, Danny Kokar, from Count's Kustoms in Las Vegas