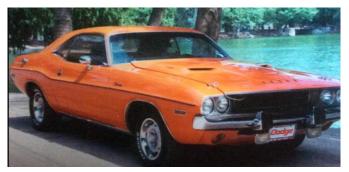

# Nuts & Bolts (cont) For Sale – California

1970 Dodge Challenger. Slant six, auto, original owner. Make offer
Contact Al Lavoie at 951-351-9100 or email <u>albert.lavoie1970@aol.com</u>

- 1972 Dodge Dart passenger door & two front fenders. Make offer Contact Bill Clark at 626-281-4772 or email <u>bill67hemi@aol.com</u>
- Mopars in May 2023 Event Shirts. Available in white, ash (light grey), and tan.