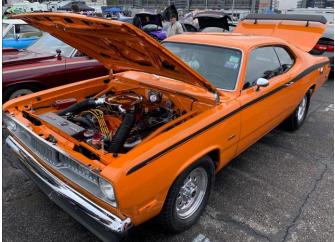

# Inland Mopars at Musclecars at the Strip (MATS)

Bill & Debbie Whitson took their 1964 Plymouth Fury for the MATS car show while Sil & Carol Brander took their 1984 Hellcat powered Dodge Rampage "Rambo" for the drags. Bill & Debbie's son-inlaw, Jerry Shory, provided support & a couple of hundred show photos which will be seen in this and the next couple of newsletters. Debbie provided the from-the-stands "Rambo" photos. Tony Mandella of PMR, drove "Rambo" on the shake down runs. No times provided.

"Rambo in the staging lanes, burn-out box and at the line

Right & below: Bill & Debbie Whitson along with Carol Brander, the winning 1964 Plymouth Fury and the 1<sup>st</sup> place award for B-Body 62-66 Modified