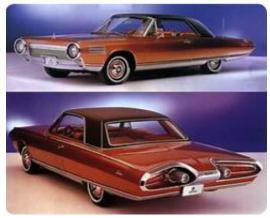

# Bits 'n Pieces: Trivia Question of the Month & MIM Reminder

Submitted by Jim Froelich: What type of fuel is used on the 1963 Chrysler Turbine Car? See page 19 of the newsletter for the answer.

IN TOY DRIVE S

#### Answer to What type of fuel is used on the 1963 Chrysler Turbine Car?:

Unleaded gasoline or Kerosene or Diesel fuel or JP-4 Jet Fuel or Vegetable oil or Furnace oil or Perfume or Peanut oil or Soybean oil or Tequila.

From: Wikipedia and from a book by Steve Lehto: Chrysler's Turbine Car. Also see "Chrysler's Turbine Car" on Jay Leno's Garage on You Tube.

Jim says "Jay brought his Turbine car to Spring Fling one year. It sounds like a vacuum cleaner!"