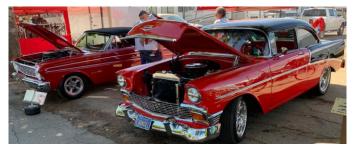

# Champion Cooling Systems Sixth Annual Car & Truck Show and Toy Drive photos by Mike Keller, Debbie Whitson, Michael Harding

The Champion Cooling Systems Sixth Annual Car & Truck Show and Toy Drive happened September 30<sup>th</sup> at the Outlets in Lake Elsinore. This year it wasn't raining in the morning and we did manage to complete the show before the rain came. There were about 100 vehicles on display. There were some no shows due to the rain threat.

Inland Mopars had five vehicles entered in the show (Bill & Debbie Whitson, John Smithson, Bill Heckman, "DC", Gene Endo) plus the toy

drive booth collecting toys for the military kids at Fort Irwin. This was the fourth year Champion has had the toy booth at their show and the entrants responded with toys and monetary donations. Thank you.

## **Champion Cooling (cont)**

From left: "DC's" 1968 Dodge Dart, Bill & Debbie Whitson's 2018 Ram 1500, John Smithson's 1965 Plymouth Belvedere, Bill Heckman's 1966 Dodge Coronet. Not shown: Gene Endo's 2020 Challenger.