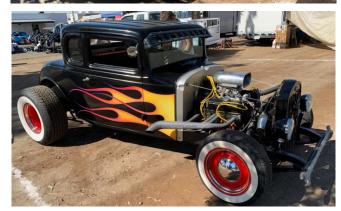

#### Announcements/Prior Club Business or Activities

- Bill Heckman won 1<sup>st</sup> place for Early Traditional Custom Rod Pick-up with his 1937 Dodge Bros pickup at the inaugural Grand National Truck Show held at the Fairplex September 16 & 17. Cool trophy.
- Champion Cooling Systems Car Show September 30, five club cars and seven members in attendance. 100 show vehicles in attendance, a few stayed home due to a threat of rain, 6K in raffle prizes. Toy booth collected seven boxes of toys along with \$200 in cash donations. Mike gave the cash donation to Norma at the meeting for toy purchases.
- Patriots and Paws September 30, Norma reported there were 90 to 100 vehicles in attendance, only two Mopars.