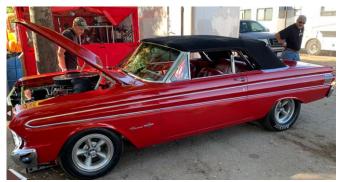

## **Champion Cooling (cont)**

Brett provided tunes for the day

Best Mopar: Paul Milano 1964 Plymouth