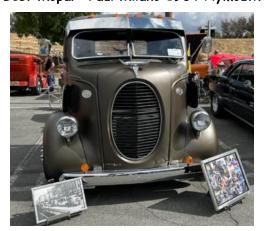

## **In-N-Out Burger (cont)**

The following photos were taken by Jerry Shory, just a few of his couple of hundred, more next issue

Inland Mopars members Bill & Debbie Whitson, 1964 Plymouth Fury

Inland Mopars members Steve & Jennifer Ruiz, 1969 Dodge Dart GT

Inland Mopars member Bill Heckman, 1937 Dodge Bros. pickup

Bird's eye view from the stands of the car show area