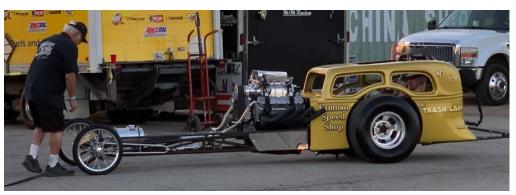

## 19th Annual Hot Rod Drag Week photos by Chris Thompson, BlackTop Magazine &?

In last October President's Message, Ken mentioned Inland Mopars club member Chris Thompson was participating in the 2023 edition of Hot Rod Drag Week with his turbocharged 1968 Dodge Dart. See Ken's message for some background info or look it up. Below is Chris's own words in an email to Ken:

Good morning Ken. It's a grueling few weeks. With preparation, driving, and the actual race, I am exhausted. Right now we are in Tennessee heading home. I ended up struggling all week with a multitude of problems. From a broken ECU to a crashed Laptop to massive oil leaks caused by a faulty crankcase vent to a boost line being disconnected and limiting how much power I could make. It ran high 8's all week and on day 5 I found the boost leak and it ran an 8.36/165 at lower boost than I normally run. I tried to turn it up but got super close to the wall and had to

abort. In the end I won a few trophies which is icing on the cake: Fastest Mopar and Third in class, Pro Street Power Adder.

| 164.77 | 8.2524  | 167.330 |
|--------|---------|---------|
| 170.20 | 8.4372  | 170.256 |
| 164.7  | 8.8949  | 155.154 |
| 50.    | 19.0642 | 52.122  |
|        |         |         |
|        |         |         |
|        |         |         |
| 142.77 | 9.6393  | 141.002 |
| 131.35 | 10.3857 | 131.298 |
| 128.83 | 10.5358 | 127.596 |
| 115.18 | 11.5707 | 114.140 |
| 118.83 | 11.7655 | 118.934 |
|        |         |         |

## 19th Annual Hot Rod Drag Week (cont)

Chris Thompson and his 1968 Dodge Dart in action. Bottom photo courtesy of Blacktop Magazine.