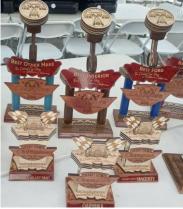

Michael Harding had rounded up over six thousand dollars worth of raffle prizes so ticket sales were brisk. Michael had also created the unique awards. Food vendors were taking care of all the hungry folks. Nini's BBQ made a mean breakfast burrito. Brett was there with the High Energy Sound Machine providing the tunes.

Champion Cooling raffle booth and shirt sales along with radiator display & tech for questions

## **Champion Cooling (cont)**

Brett provided tunes for the day

Best Mopar: Paul Milano 1964 Plymouth