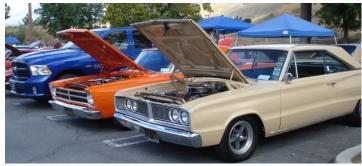

## **Champion Cooling (cont)**

From left: "DC's" 1968 Dodge Dart, Bill & Debbie Whitson's 2018 Ram 1500, John Smithson's 1965 Plymouth Belvedere, Bill Heckman's 1966 Dodge Coronet. Not shown: Gene Endo's 2020 Challenger.