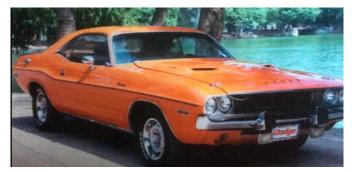

## **Champion Cooling (cont)**

From left: "DC's" 1968 Dodge Dart, Bill & Debbie Whitson's 2018 Ram 1500, John Smithson's 1965 Plymouth Belvedere, Bill Heckman's 1966 Dodge Coronet. Not shown: Gene Endo's 2020 Challenger.