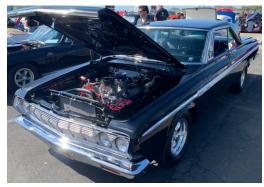

## **Champion Cooling (cont)**

Brett provided tunes for the day

Best Mopar: Paul Milano 1964 Plymouth