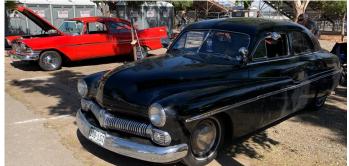

# Champion Cooling Systems Sixth Annual Car & Truck Show and Toy Drive photos by Mike Keller, Debbie Whitson, Michael Harding

The Champion Cooling Systems Sixth Annual Car & Truck Show and Toy Drive happened September 30<sup>th</sup> at the Outlets in Lake Elsinore. This year it wasn't raining in the morning and we did manage to complete the show before the rain came. There were about 100 vehicles on display. There were some no shows due to the rain threat.

Inland Mopars had five vehicles entered in the show (Bill & Debbie Whitson, John Smithson, Bill Heckman, "DC", Gene Endo) plus the toy

drive booth collecting toys for the military kids at Fort Irwin. This was the fourth year Champion has had the toy booth at their show and the entrants responded with toys and monetary donations. Thank you.

## **Champion Cooling (cont)**

From left: "DC's" 1968 Dodge Dart, Bill & Debbie Whitson's 2018 Ram 1500, John Smithson's 1965 Plymouth Belvedere, Bill Heckman's 1966 Dodge Coronet. Not shown: Gene Endo's 2020 Challenger.