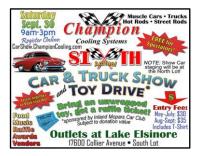

# Champion Cooling Systems Sixth Annual Car & Truck Show and Toy Drive photos by Mike Keller, Debbie Whitson, Michael Harding

The Champion Cooling Systems Sixth Annual Car & Truck Show and Toy Drive happened September 30<sup>th</sup> at the Outlets in Lake Elsinore. This year it wasn't raining in the morning and we did manage to complete the show before the rain came. There were about 100 vehicles on display. There were some no shows due to the rain threat.

Inland Mopars had five vehicles entered in the show (Bill & Debbie Whitson, John Smithson, Bill Heckman, "DC", Gene Endo) plus the toy

drive booth collecting toys for the military kids at Fort Irwin. This was the fourth year Champion has had the toy booth at their show and the entrants responded with toys and monetary donations. Thank you.