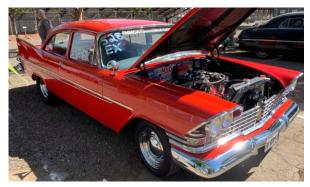

## Wally Parks Nostalgia Nationals photos by Jerry Shory

October 13-15 were the dates for the Wally Parks
Nostalgia Nationals (formerly known as the California Hot Rod
Reunion) at the Famoso Dragstrip in Bakersfield. Sil Brander,
along with Bill Whitson & Jerry Shory, took Sil's 1959 fuel
injected, 528 CI Plymouth Belvedere to do a little drag racing.
Sil did run an 11.07 at 122.02 mph. Jerry sent me a couple of
videos in case anyone would like to see that run.