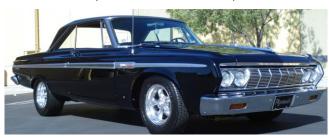

We also do an Inland Mopars club display with 3-4 member cars on display inside the secure building for the weekend. This year's display cars belong to Bill & Debbie Whitson, 1964 Plymouth Fury and Bill Heckman, 1966 Dodge Coronet, along with longtime friend Steve Ruiz, 1969 Dodge Dart. We have a couple of event flyer racks in the display for Mopar events as well as open show events. An entry form for the Friday, Saturday and/or Sunday Drive-in is available at Rodshows.com, or ask me, in case you want to be part of the weekend show. Sign-up days & work times shown below. Limited to 4 persons per shift. Ken will have the sign-up sheet.

## **In-N-Out Burger (cont)**

The following photos were taken by Jerry Shory, just a few of his couple of hundred, more next issue

Inland Mopars members Bill & Debbie Whitson, 1964 Plymouth Fury

Inland Mopars members Steve & Jennifer Ruiz, 1969 Dodge Dart GT