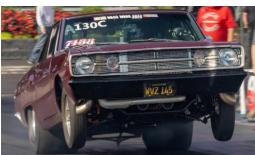

## 19th Annual Hot Rod Drag Week photos by Chris Thompson, BlackTop Magazine &?

In last October President's Message, Ken mentioned Inland Mopars club member Chris Thompson was participating in the 2023 edition of Hot Rod Drag Week with his turbocharged 1968 Dodge Dart. See Ken's message for some background info or look it up. Below is Chris's own words in an email to Ken:

Good morning Ken. It's a grueling few weeks. With preparation, driving, and the actual race, I am exhausted. Right now we are in Tennessee heading home. I ended up struggling all week with a multitude of problems. From a broken ECU to a crashed Laptop to massive oil leaks caused by a faulty crankcase vent to a boost line being disconnected and limiting how much power I could make. It ran high 8's all week and on day 5 I found the boost leak and it ran an 8.36/165 at lower boost than I normally run. I tried to turn it up but got super close to the wall and had to

## 19th Annual Hot Rod Drag Week (cont)

Chris Thompson and his 1968 Dodge Dart in action. Bottom photo courtesy of Blacktop Magazine.