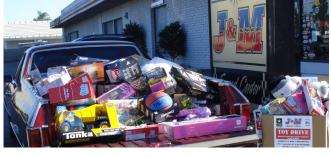

## **Fort Irwin Toy Drive**

We are still looking for events to partner with to collect toys for Fort Irwin. If you know of anyone looking to hold an event that we should contact please let me know. It is best to be at the planning stages so the toy drive info gets on the promotional materials and flyers otherwise no one knows to bring a toy.

We are also always looking for businesses that would like to have a toy donation box at their business location. This works best where the business has a lot of repeat foot traffic. Restaurants work well so if you have a favorite, let me know. We had tried CDJR dealerships but most didn't have the repeat traffic or box placed where it would be seen.