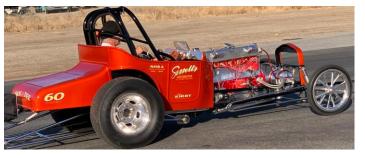

## Wally Parks Nostalgia Nationals photos by Jerry Shory

October 13-15 were the dates for the Wally Parks
Nostalgia Nationals (formerly known as the California Hot Rod
Reunion) at the Famoso Dragstrip in Bakersfield. Sil Brander,
along with Bill Whitson & Jerry Shory, took Sil's 1959 fuel
injected, 528 CI Plymouth Belvedere to do a little drag racing.
Sil did run an 11.07 at 122.02 mph. Jerry sent me a couple of
videos in case anyone would like to see that run.

In addition to drag racing there is "The Grove" for the car show. Bring your dust cloth. Also, a Cacklefest, swap meet & vendors are among the attractions. This event benefits the NHRA Motorsports Museum in Pomona. A few photos below:

Sil's fashion statement

Continued on Page 14