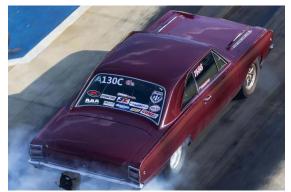

## 19th Annual Hot Rod Drag Week photos by Chris Thompson, BlackTop Magazine &?

In last October President's Message, Ken mentioned Inland Mopars club member Chris Thompson was participating in the 2023 edition of Hot Rod Drag Week with his turbocharged 1968 Dodge Dart. See Ken's message for some background info or look it up. Below is Chris's own words in an email to Ken:

Good morning Ken. It's a grueling few weeks. With preparation, driving, and the actual race, I am exhausted. Right now we are in Tennessee heading home. I ended up struggling all week with a multitude of problems. From a broken ECU to a crashed Laptop to massive oil leaks caused by a faulty crankcase vent to a boost line being disconnected and limiting how much power I could make. It ran high 8's all week and on day 5 I found the boost leak and it ran an 8.36/165 at lower boost than I normally run. I tried to turn it up but got super close to the wall and had to

## 19th Annual Hot Rod Drag Week (cont)

Chris Thompson and his 1968 Dodge Dart in action. Bottom photo courtesy of Blacktop Magazine.