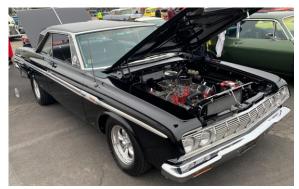

## **Champion Cooling (cont)**

From left: "DC's" 1968 Dodge Dart, Bill & Debbie Whitson's 2018 Ram 1500, John Smithson's 1965 Plymouth Belvedere, Bill Heckman's 1966 Dodge Coronet. Not shown: Gene Endo's 2020 Challenger.