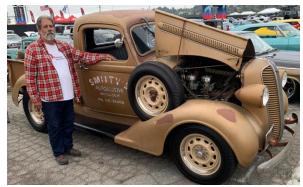

Inland Mopars member Bill Heckman, 1937 Dodge Bros. pickup

Bird's eye view from the stands of the car show area