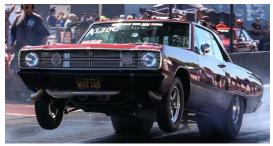

## 19th Annual Hot Rod Drag Week photos by Chris Thompson, BlackTop Magazine &?

In last October President's Message, Ken mentioned Inland Mopars club member Chris Thompson was participating in the 2023 edition of Hot Rod Drag Week with his turbocharged 1968 Dodge Dart. See Ken's message for some background info or look it up. Below is Chris's own words in an email to Ken:

Good morning Ken. It's a grueling few weeks. With preparation, driving, and the actual race, I am exhausted. Right now we are in Tennessee heading home. I ended up struggling all week with a multitude of problems. From a broken ECU to a crashed Laptop to massive oil leaks caused by a faulty crankcase vent to a boost line being disconnected and limiting how much power I could make. It ran high 8's all week and on day 5 I found the boost leak and it ran an 8.36/165 at lower boost than I normally run. I tried to turn it up but got super close to the wall and had to

## 19th Annual Hot Rod Drag Week (cont)

Chris Thompson and his 1968 Dodge Dart in action. Bottom photo courtesy of Blacktop Magazine.