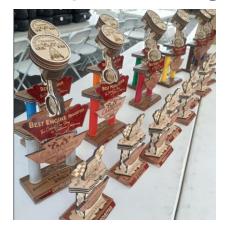

Michael Harding had rounded up over six thousand dollars worth of raffle prizes so ticket sales were brisk. Michael had also created the unique awards. Food vendors were taking care of all the hungry folks. Nini's BBQ made a mean breakfast burrito. Brett was there with the High Energy Sound Machine providing the tunes.

## **Champion Cooling (cont)**

Brett provided tunes for the day

Best Mopar: Paul Milano 1964 Plymouth