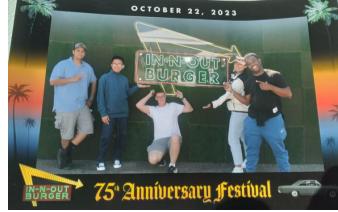

For those who may have been looking for the toy donation booth, this is what it looked like

Front: "DC"; back from left: Mike Keller, Ken Hamer, Luke Prosser, Luke Prosser Jr, John Smithson (photo by Caroline Horstman)

Fort Irwin volunteers at the selfie booth