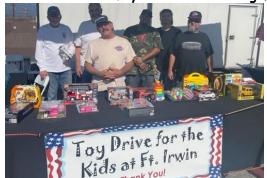

#### Announcements/Prior Club Business or Activities

- Bill Heckman won 1<sup>st</sup> place for Early Traditional Custom Rod Pick-up with his 1937 Dodge Bros pickup at the inaugural Grand National Truck Show held at the Fairplex September 16 & 17. Cool trophy.
- Champion Cooling Systems Car Show September 30, five club cars and seven members in attendance. 100 show vehicles in attendance, a few stayed home due to a threat of rain, 6K in raffle prizes. Toy booth collected seven boxes of toys along with \$200 in cash donations. Mike gave the cash donation to Norma at the meeting for toy purchases.
- Patriots and Paws September 30, Norma reported there were 90 to 100 vehicles in attendance, only two Mopars.

Inland Mopars had five vehicles entered in the show (Bill & Debbie Whitson, John Smithson, Bill Heckman, "DC", Gene Endo) plus the toy

drive booth collecting toys for the military kids at Fort Irwin. This was the fourth year Champion has had the toy booth at their show and the entrants responded with toys and monetary donations. Thank you.

We did have four members of Inland Mopars at the toy booth in addition to a couple from Elite Mopars, our co-host club for the 2024 Mopars in May Car Show. Since we were anticipating a huge outpouring of toys, we also had five soldiers come down from Fort Irwin to help with the toy collection benefitting the military kids at Fort Irwin. They did get to experience the event and have a four-hour commute.