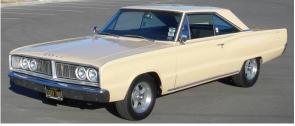

We also do an Inland Mopars club display with 3-4 member cars on display inside the secure building for the weekend. This year's display cars belong to Bill & Debbie Whitson, 1964 Plymouth Fury and Bill Heckman, 1966 Dodge Coronet, along with longtime friend Steve Ruiz, 1969 Dodge Dart. We have a couple of event flyer racks in the display for Mopar events as well as open show events. An entry form for the Friday, Saturday and/or Sunday Drive-in is available at Rodshows.com, or ask me, in case you want to be part of the weekend show. Sign-up days & work times shown below. Limited to 4 persons per shift. Ken will have the sign-up sheet.

## **Champion Cooling (cont)**

From left: "DC's" 1968 Dodge Dart, Bill & Debbie Whitson's 2018 Ram 1500, John Smithson's 1965 Plymouth Belvedere, Bill Heckman's 1966 Dodge Coronet. Not shown: Gene Endo's 2020 Challenger.