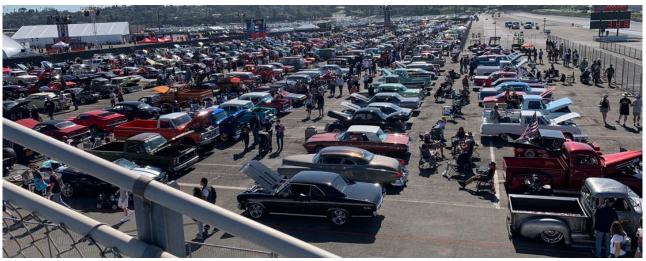

Inland Mopars member Bill Heckman, 1937 Dodge Bros. pickup

Bird's eye view from the stands of the car show area