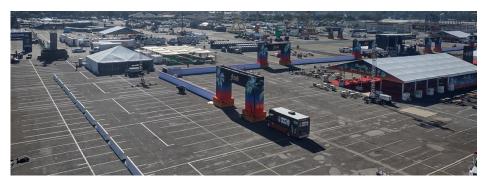

Inland Mopars member Bill Heckman, 1937 Dodge Bros. pickup

Bird's eye view from the stands of the car show area