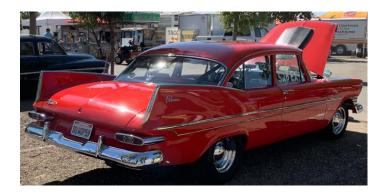

## Wally Parks Nostalgia Nationals photos by Jerry Shory

October 13-15 were the dates for the Wally Parks
Nostalgia Nationals (formerly known as the California Hot Rod
Reunion) at the Famoso Dragstrip in Bakersfield. Sil Brander,
along with Bill Whitson & Jerry Shory, took Sil's 1959 fuel
injected, 528 CI Plymouth Belvedere to do a little drag racing.
Sil did run an 11.07 at 122.02 mph. Jerry sent me a couple of
videos in case anyone would like to see that run.