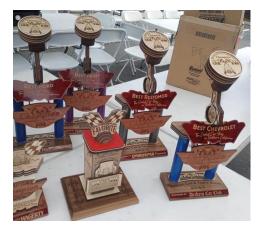

Michael Harding had rounded up over six thousand dollars worth of raffle prizes so ticket sales were brisk. Michael had also created the unique awards. Food vendors were taking care of all the hungry folks. Nini's BBQ made a mean breakfast burrito. Brett was there with the High Energy Sound Machine providing the tunes.

Champion Cooling raffle booth and shirt sales along with radiator display & tech for questions

## **Champion Cooling (cont)**

Brett provided tunes for the day

Best Mopar: Paul Milano 1964 Plymouth