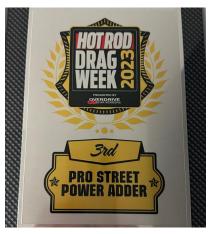

abort. In the end I won a few trophies which is icing on the cake: Fastest Mopar and Third in class, Pro Street Power Adder.

| 164.77 | 8.2524  | 167.330 |
|--------|---------|---------|
| 170.20 | 8.4372  | 170.256 |
| 164.7  | 8.8949  | 155.154 |
| 50.    | 19.0642 | 52.122  |
|        |         |         |
|        |         |         |
|        |         |         |
| 142.77 | 9.6393  | 141.002 |
| 131.35 | 10.3857 | 131.298 |
| 128.83 | 10.5358 | 127.596 |
| 115.18 | 11.5707 | 114.140 |
| 118.83 | 11.7655 | 118.934 |
|        |         |         |