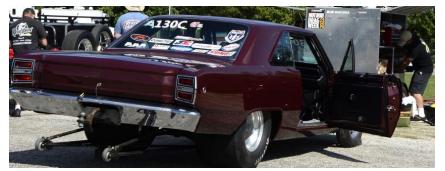

Inland Mopars had five vehicles entered in the show (Bill & Debbie Whitson, John Smithson, Bill Heckman, "DC", Gene Endo) plus the toy

drive booth collecting toys for the military kids at Fort Irwin. This was the fourth year Champion has had the toy booth at their show and the entrants responded with toys and monetary donations. Thank you.

## **Champion Cooling (cont)**

From left: "DC's" 1968 Dodge Dart, Bill & Debbie Whitson's 2018 Ram 1500, John Smithson's 1965 Plymouth Belvedere, Bill Heckman's 1966 Dodge Coronet. Not shown: Gene Endo's 2020 Challenger.