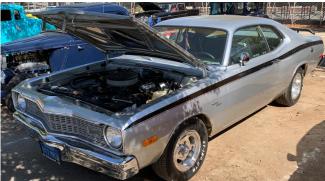

## Ontario Elks 14th Annual Car Show

Sunday October 1<sup>st</sup> was the Ontario Elks 14<sup>th</sup> Annual Car Show held at the Ontario Elks Lodge No. 1419. Member with vehicles in attendance were Bill Heckman, Bill & Debbie Whitson & "DC". Sam had had some surgery on his leg and BJ was minus a car so they didn't attend, even though they had registered. I think the show was a hair smaller than last year since there were a couple of empty spots but overall, it was another good show. Norma had put together a basket for their raffle as a thanks for letting us use their meeting room.