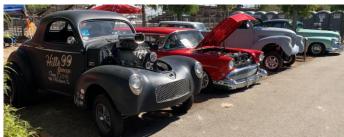

## Wally Parks Nostalgia Nationals photos by Jerry Shory

October 13-15 were the dates for the Wally Parks
Nostalgia Nationals (formerly known as the California Hot Rod
Reunion) at the Famoso Dragstrip in Bakersfield. Sil Brander,
along with Bill Whitson & Jerry Shory, took Sil's 1959 fuel
injected, 528 CI Plymouth Belvedere to do a little drag racing.
Sil did run an 11.07 at 122.02 mph. Jerry sent me a couple of
videos in case anyone would like to see that run.

In addition to drag racing there is "The Grove" for the car show. Bring your dust cloth. Also, a Cacklefest, swap meet & vendors are among the attractions. This event benefits the NHRA Motorsports Museum in Pomona. A few photos below:

Sil's fashion statement

Continued on Page 14