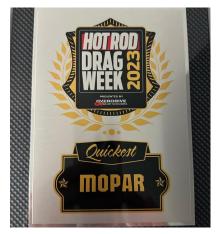

abort. In the end I won a few trophies which is icing on the cake: Fastest Mopar and Third in class, Pro Street Power Adder.

| 164.77 | 8.2524  | 167.330 |
|--------|---------|---------|
| 170.20 | 8.4372  | 170.256 |
| 164.7  | 8.8949  | 155.154 |
| 50.    | 19.0642 | 52.122  |
|        |         |         |
|        |         |         |
|        |         |         |
| 142.77 | 9.6393  | 141.002 |
| 131.35 | 10.3857 | 131.298 |
| 128.83 | 10.5358 | 127.596 |
| 115.18 | 11.5707 | 114.140 |
| 118.83 | 11.7655 | 118.934 |
|        |         |         |