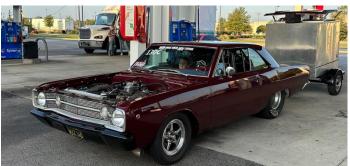

## 19th Annual Hot Rod Drag Week photos by Chris Thompson, BlackTop Magazine &?

In last October President's Message, Ken mentioned Inland Mopars club member Chris Thompson was participating in the 2023 edition of Hot Rod Drag Week with his turbocharged 1968 Dodge Dart. See Ken's message for some background info or look it up. Below is Chris's own words in an email to Ken:

## 19th Annual Hot Rod Drag Week (cont)

Chris Thompson and his 1968 Dodge Dart in action. Bottom photo courtesy of Blacktop Magazine.