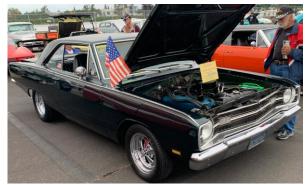

## **In-N-Out Burger (cont)**

The following photos were taken by Jerry Shory, just a few of his couple of hundred, more next issue

Inland Mopars members Bill & Debbie Whitson, 1964 Plymouth Fury

Inland Mopars members Steve & Jennifer Ruiz, 1969 Dodge Dart GT