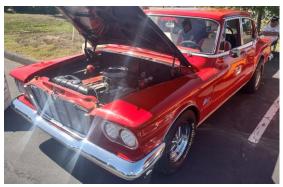

## **In-N-Out Burger (cont)**

The following photos were taken by Jerry Shory, just a few of his couple of hundred, more next issue

Inland Mopars members Bill & Debbie Whitson, 1964 Plymouth Fury

Inland Mopars members Steve & Jennifer Ruiz, 1969 Dodge Dart GT