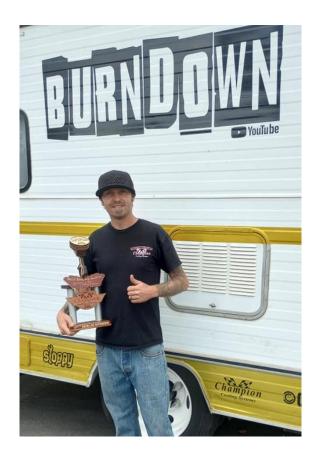

# Champion Cooling Systems Sixth Annual Car & Truck Show and Toy Drive photos by Mike Keller, Debbie Whitson, Michael Harding

The Champion Cooling Systems Sixth Annual Car & Truck Show and Toy Drive happened September 30<sup>th</sup> at the Outlets in Lake Elsinore. This year it wasn't raining in the morning and we did manage to complete the show before the rain came. There were about 100 vehicles on display. There were some no shows due to the rain threat.

Michael Harding had rounded up over six thousand dollars worth of raffle prizes so ticket sales were brisk. Michael had also created the unique awards. Food vendors were taking care of all the hungry folks. Nini's BBQ made a mean breakfast burrito. Brett was there with the High Energy Sound Machine providing the tunes.

## **Champion Cooling (cont)**

Brett provided tunes for the day

Best Mopar: Paul Milano 1964 Plymouth