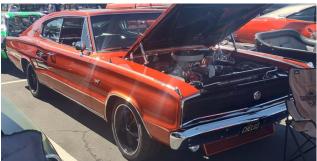

## **Champion Cooling (cont)**

From left: "DC's" 1968 Dodge Dart, Bill & Debbie Whitson's 2018 Ram 1500, John Smithson's 1965 Plymouth Belvedere, Bill Heckman's 1966 Dodge Coronet. Not shown: Gene Endo's 2020 Challenger.