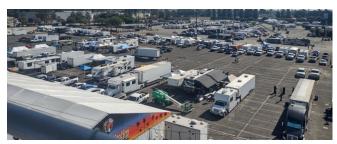

## In-N-Out Burger 75th Anniversary Festival Part 1

It had been ten months in the making. Inland Mopars would have a toy drive booth at the In-N-Out Burger 75<sup>th</sup> Anniversary Festival at the In-N-Out Burger Pomona Dragstrip. We would be set up in the spectators parking lot, outside the walk-in entrance. The problem was there were people in the car show who brought toys and couldn't get them to us. When they headed our way, once they knew where we were hidden, they were told by security if they went out towards us they would have to pay to get back in. Their participant wristband didn't mean squat. That being said, we did manage to collect a couple of hundred toys. Not bad for an event with 23,000 people in attendance. We did a little less at the Champion show with a couple of hundred people. It

We did have four members of Inland Mopars at the toy booth in addition to a couple from Elite Mopars, our co-host club for the 2024 Mopars in May Car Show. Since we were anticipating a huge outpouring of toys, we also had five soldiers come down from Fort Irwin to help with the toy collection benefitting the military kids at Fort Irwin. They did get to experience the event and have a four-hour commute.

Inland Mopars did have three participants in the car show and one drag racing. Security at the Sunday participant gate was tight. Heaven forbid your name didn't match what was on the list. You might not get in, even with a paid ticket.