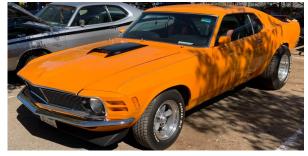

## **Champion Cooling (cont)**

Brett provided tunes for the day

Best Mopar: Paul Milano 1964 Plymouth