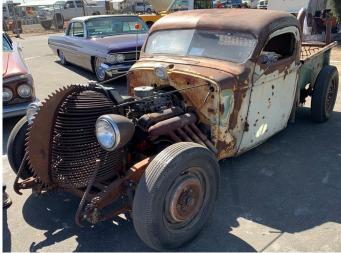

Inland Mopars member Bill Heckman, 1937 Dodge Bros. pickup

Bird's eye view from the stands of the car show area