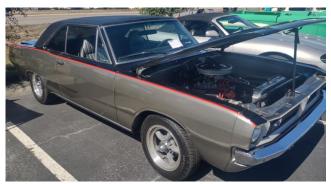

## **Champion Cooling (cont)**

From left: "DC's" 1968 Dodge Dart, Bill & Debbie Whitson's 2018 Ram 1500, John Smithson's 1965 Plymouth Belvedere, Bill Heckman's 1966 Dodge Coronet. Not shown: Gene Endo's 2020 Challenger.