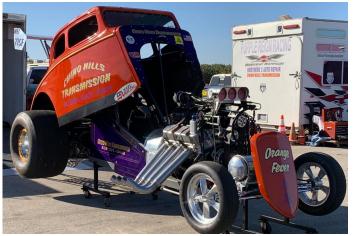

## 19th Annual Hot Rod Drag Week photos by Chris Thompson, BlackTop Magazine &?

In last October President's Message, Ken mentioned Inland Mopars club member Chris Thompson was participating in the 2023 edition of Hot Rod Drag Week with his turbocharged 1968 Dodge Dart. See Ken's message for some background info or look it up. Below is Chris's own words in an email to Ken:

## 19th Annual Hot Rod Drag Week (cont)

Chris Thompson and his 1968 Dodge Dart in action. Bottom photo courtesy of Blacktop Magazine.