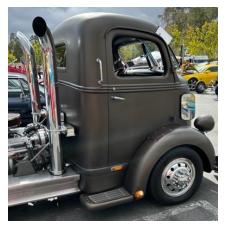

## **In-N-Out Burger (cont)**

The following photos were taken by Jerry Shory, just a few of his couple of hundred, more next issue

Inland Mopars members Bill & Debbie Whitson, 1964 Plymouth Fury

Inland Mopars members Steve & Jennifer Ruiz, 1969 Dodge Dart GT

Inland Mopars member Bill Heckman, 1937 Dodge Bros. pickup

Bird's eye view from the stands of the car show area