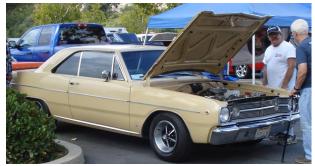

# Champion Cooling Systems Sixth Annual Car & Truck Show and Toy Drive photos by Mike Keller, Debbie Whitson, Michael Harding

The Champion Cooling Systems Sixth Annual Car & Truck Show and Toy Drive happened September 30<sup>th</sup> at the Outlets in Lake Elsinore. This year it wasn't raining in the morning and we did manage to complete the show before the rain came. There were about 100 vehicles on display. There were some no shows due to the rain threat.

Inland Mopars had five vehicles entered in the show (Bill & Debbie Whitson, John Smithson, Bill Heckman, "DC", Gene Endo) plus the toy

drive booth collecting toys for the military kids at Fort Irwin. This was the fourth year Champion has had the toy booth at their show and the entrants responded with toys and monetary donations. Thank you.