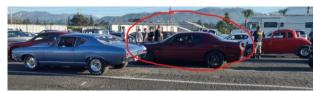

## **In-N-Out Burger (cont)**

The following photos were taken by "DC" or of "DC" on Saturday during event set-up and drag racing

Gene Endo & his Challenger (red circle) in the staging lanes. He got to come back Sunday and continue racing.