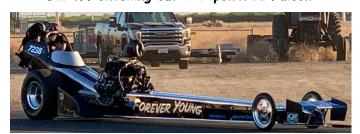

## 19th Annual Hot Rod Drag Week photos by Chris Thompson, BlackTop Magazine &?

In last October President's Message, Ken mentioned Inland Mopars club member Chris Thompson was participating in the 2023 edition of Hot Rod Drag Week with his turbocharged 1968 Dodge Dart. See Ken's message for some background info or look it up. Below is Chris's own words in an email to Ken:

Good morning Ken. It's a grueling few weeks. With preparation, driving, and the actual race, I am exhausted. Right now we are in Tennessee heading home. I ended up struggling all week with a multitude of problems. From a broken ECU to a crashed Laptop to massive oil leaks caused by a faulty crankcase vent to a boost line being disconnected and limiting how much power I could make. It ran high 8's all week and on day 5 I found the boost leak and it ran an 8.36/165 at lower boost than I normally run. I tried to turn it up but got super close to the wall and had to

abort. In the end I won a few trophies which is icing on the cake: Fastest Mopar and Third in class, Pro Street Power Adder.

| 164.77 | 8.2524  | 167.330 |
|--------|---------|---------|
| 170.20 | 8.4372  | 170.256 |
| 164.7  | 8.8949  | 155.154 |
| 50.    | 19.0642 | 52.122  |
|        |         |         |
|        |         |         |
|        |         |         |
| 142.77 | 9.6393  | 141.002 |
| 131.35 | 10.3857 | 131.298 |
| 128.83 | 10.5358 | 127.596 |
| 115.18 | 11.5707 | 114.140 |
| 118.83 | 11.7655 | 118.934 |
|        |         |         |