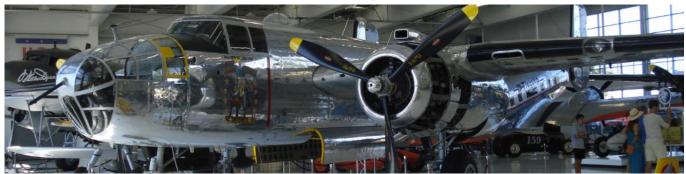

Bug Rail Dragster info

1950's safety equipment

Bug Rail Dragster

Fuel tank next to driver, no firewall

More "Bug"

Upstairs view of the Boeing B-17G "Flying Fortress"

Boeing B-17G "Flying Fortress" Nose

Shirley Muldowney & Boeing B-17G "Flying Fortress"

Shirley info

Ed Pink HEMI

More Shirley

Upstairs view of the Douglas A-26B "Invader"

Ohno, Lew & Gonzalez dragster next to a North American Aviation AT-6F/SNJ-6 "Texan" Trainer

More Ohno, Lew & Gonzalez dragster