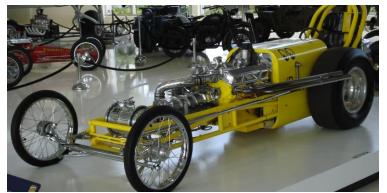

Jack Chrisman's 1929 Ford Model A Sedan restored by Jim Tavis with 392 HEMI

Recreated Mooneyes dragster, original is in the Don Garlits' Museum of Drag Racing in Ocala, Florida Continued on Page 15

Romeo Dragster, winner "Most Beautiful Competition Car" at the 1958 Oakland Roadster Show