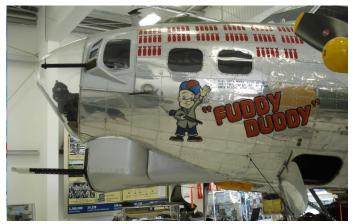

Bug Rail Dragster info

1950's safety equipment

Bug Rail Dragster

Fuel tank next to driver, no firewall

More "Bug"

Upstairs view of the Boeing B-17G "Flying Fortress"

Boeing B-17G "Flying Fortress" Nose

Shirley Muldowney & Boeing B-17G "Flying Fortress"