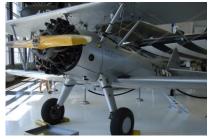

### Lyon Air Museum photos by the Editor

Saturday July 29<sup>th</sup> was the open date Bill Heckman and I had to visit the Lyon Air Museum on the backside of the John Wayne Airport in Orange County. We made the trip to see a special display going on thru September 4<sup>th</sup>, Labor Day; **Santa Ana Drags & Beyond**. A nice collection of planes, vehicles and drag race cars that raced at the original Santa Ana Drag Strip from 1950 to 1959. Well worth the visit. Add another hour if you check out all the side wall displays. Sampling of the display is shown here.

In addition to the planes on display, there were race cars represented from the Bug Rail Dragster, built in 1950, to Shirley Muldowney's original 1977 World Champion Top Fuel Dragster. There is still time to go see this exhibit.

Boeing E75/PT-13D Kaydet "Stearman"

Douglas C-47 "Skytrain"

Douglas DC-3 "Flagship Orange County" Continued on Page 14

Pyle Special 1929 Ford Roadster as raced in 1950 & now races at nostalgia drags

Alcala "00" 1924 Ford Model T Roadster, ran El Mirage as well as Santa Ana Drag Strip. First "Mooneyes" eyeballs equipped car.