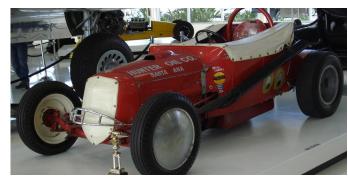

Boeing E75/PT-13D Kaydet "Stearman"

Douglas C-47 "Skytrain"

Douglas DC-3 "Flagship Orange County" Continued on Page 14

Pyle Special 1929 Ford Roadster as raced in 1950 & now races at nostalgia drags

Alcala "00" 1924 Ford Model T Roadster, ran El Mirage as well as Santa Ana Drag Strip. First "Mooneyes" eyeballs equipped car.