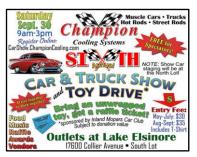

## **Champion Cooling Systems Car & Truck Show**

Remember, the Champion Cooling Systems Car & Truck Show and Toy Drive is happening September 30<sup>th</sup> at the Outlets at Lake Elsinore off the 15 Freeway and Nichols Rd at 17600 Collier Ave. Collier Ave runs parallel to the 15 Freeway. A half dozen volunteers are needed to direct registration traffic. More discussion at the September meeting.