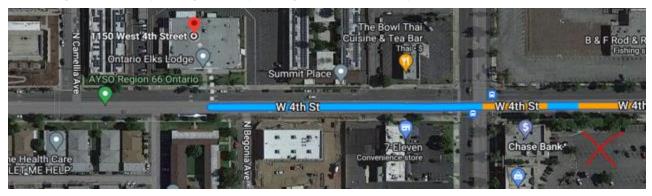

# **Ontario Elks Car Show & Meeting, Sunday October 1st**

Sunday October  $1^{st}$  show entrants meet at the south east corner parking lot at  $4^{th}$  & Mountain at 6:30, leave at 6:45. It is a short drive across Mountain to the Elks on the right at 1150 W. 4th Street Ontario, CA 91762

Conditions on the 10 Freeway & 60 Freeway are unknown at this time. You never know when they will be closed for bridge work so plan ahead.

If you are just attending the meeting, you may have to drive past the car show site to find parking at the park at the next street on the right, which is N. Camellia Ave.

For car show participants, from the 10 Fwy, go south on Mountain to 4<sup>th</sup> Street. Make a left on 4<sup>th</sup> Street & then a quick right into the parking lot on your right (red X on map).

For car show participants, from the 60 Fwy, go north on Mountain, to 4<sup>th</sup> Street & make a right then another right into the parking lot on your right (red X on map).