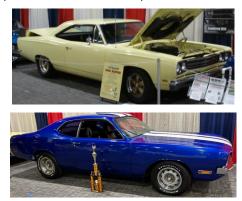

## Mopars in May 2023 Part 3 (cont)

Mopar Club San Diego member Jim Bowen and his '64 Barracuda

Mopar Club San Diego member Tim Whittier's '72 Road Runner

Mopar Club San Diego member Frank Fonseca, 1st place C Body/300/Letter Cars

Fonsecas with his car and their awards Continued on Page 8

Mopar Club San Diego member Patti Fonseca, 2nd place C Body/300/Letter Cars

## Mopars in May 2023 Part 3 (cont)

Mopar Club San Diego member Jeff Walker doing some judging sheet tallies

Mopar Club San Diego members Jim Signorelli's Hellcat and Larry Johnson's Magnum

Mopar Club San Diego member Roy Stinson's '73 Challenger, 2nd place E Body Modified