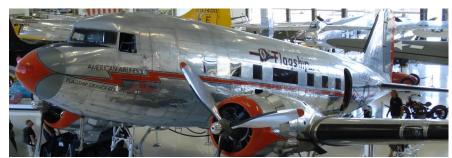

Boeing E75/PT-13D Kaydet "Stearman"

Douglas C-47 "Skytrain"

Douglas DC-3 "Flagship Orange County" Continued on Page 14

Pyle Special 1929 Ford Roadster as raced in 1950 & now races at nostalgia drags

Alcala "00" 1924 Ford Model T Roadster, ran El Mirage as well as Santa Ana Drag Strip. First "Mooneyes" eyeballs equipped car.