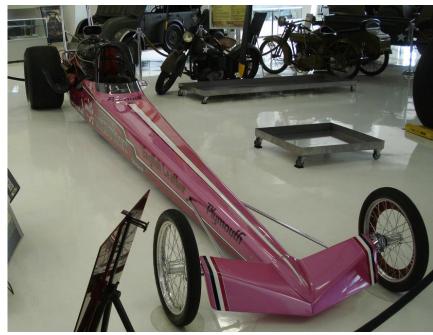

Shirley info

Ed Pink HEMI

More Shirley

Upstairs view of the Douglas A-26B "Invader"

Ohno, Lew & Gonzalez dragster next to a North American Aviation AT-6F/SNJ-6 "Texan" Trainer

More Ohno, Lew & Gonzalez dragster