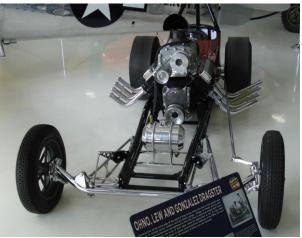

Shirley info

Ed Pink HEMI

More Shirley

Upstairs view of the Douglas A-26B "Invader"

Ohno, Lew & Gonzalez dragster next to a North American Aviation AT-6F/SNJ-6 "Texan" Trainer

More Ohno, Lew & Gonzalez dragster