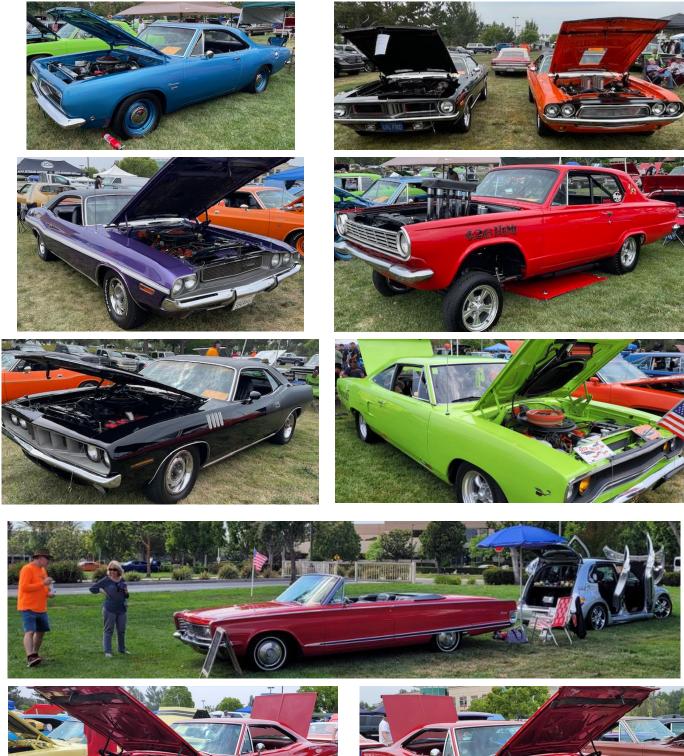

## Mopars in May 2023 Part 3

photos submitted by Brad Brody, Burt Casazza, Dan Wilson, Julie Walker, Lindsey Boley, Scott MacLean

22<sup>nd</sup> Annual Mopars in May Car Show Part 3 with more car photos. Thank you to all for responding to my request for show photos. I did not receive may photos of the modern Mopars. FYI; not every vehicle was photographed and I don't know the owner of every vehicle.

## Mopars in May 2023 Part 3 (cont)

Mopar Club San Diego member Jim Bowen and his '64 Barracuda

Mopar Club San Diego member Tim Whittier's '72 Road Runner

Mopar Club San Diego member Frank Fonseca, 1st place C Body/300/Letter Cars

Fonsecas with his car and their awards Continued on Page 8

Mopar Club San Diego member Patti Fonseca, 2nd place C Body/300/Letter Cars

## Mopars in May 2023 Part 3 (cont)

Mopar Club San Diego member Jeff Walker doing some judging sheet tallies

Mopar Club San Diego members Jim Signorelli's Hellcat and Larry Johnson's Magnum

Mopar Club San Diego member Roy Stinson's '73 Challenger, 2nd place E Body Modified