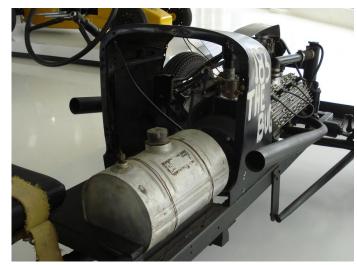

Bug Rail Dragster info

1950's safety equipment

Bug Rail Dragster

Fuel tank next to driver, no firewall

More "Bug"

Upstairs view of the Boeing B-17G "Flying Fortress"

Boeing B-17G "Flying Fortress" Nose

Shirley Muldowney & Boeing B-17G "Flying Fortress"