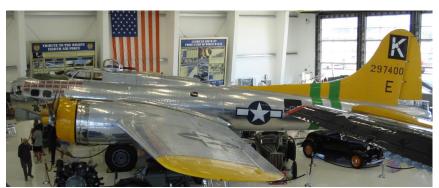

Bug Rail Dragster info

1950's safety equipment

Bug Rail Dragster

Fuel tank next to driver, no firewall

More "Bug"

Upstairs view of the Boeing B-17G "Flying Fortress"

Boeing B-17G "Flying Fortress" Nose

Shirley Muldowney & Boeing B-17G "Flying Fortress"