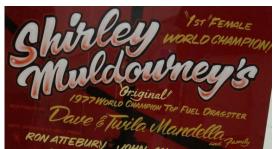

In addition to the planes on display, there were race cars represented from the Bug Rail Dragster, built in 1950, to Shirley Muldowney's original 1977 World Champion Top Fuel Dragster. There is still time to go see this exhibit.

Shirley info

Ed Pink HEMI

More Shirley

Upstairs view of the Douglas A-26B "Invader"

Ohno, Lew & Gonzalez dragster next to a North American Aviation AT-6F/SNJ-6 "Texan" Trainer

More Ohno, Lew & Gonzalez dragster