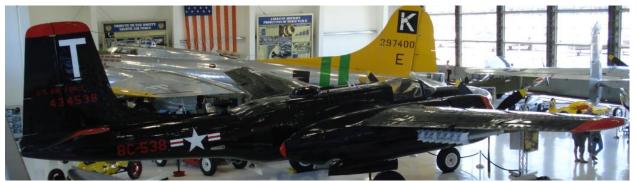

Bug Rail Dragster info

1950's safety equipment

Bug Rail Dragster

Fuel tank next to driver, no firewall

More "Bug"

Upstairs view of the Boeing B-17G "Flying Fortress"

Boeing B-17G "Flying Fortress" Nose

Shirley Muldowney & Boeing B-17G "Flying Fortress"