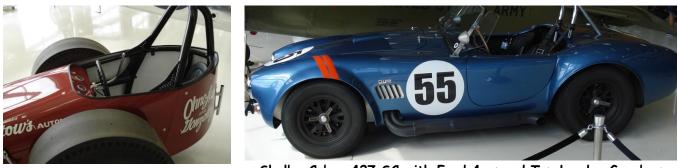

Bug Rail Dragster info

1950's safety equipment

Bug Rail Dragster

Fuel tank next to driver, no firewall

More "Bug"

Upstairs view of the Boeing B-17G "Flying Fortress"

Boeing B-17G "Flying Fortress" Nose

Shirley Muldowney & Boeing B-17G "Flying Fortress"

Shelby Cobra 427 SC with Ford 4-speed Top Loader Gearbox

North American B-25J "Mitchell", watch the movie 30-Seconds Over Tokyo

Something different, the "Slice-O-Pie" dragster, front engine sidewinder

"Slice-O-Pie" dragster from 1955, Flathead V8 powered with chain drive to rear wheels