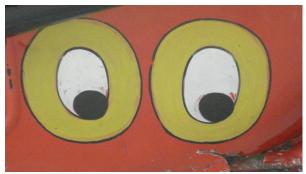

Boeing E75/PT-13D Kaydet "Stearman"

Douglas C-47 "Skytrain"

Douglas DC-3 "Flagship Orange County" Continued on Page 14

Pyle Special 1929 Ford Roadster as raced in 1950 & now races at nostalgia drags

Alcala "00" 1924 Ford Model T Roadster, ran El Mirage as well as Santa Ana Drag Strip. First "Mooneyes" eyeballs equipped car.