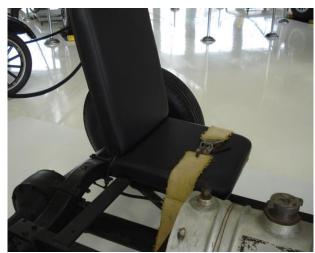

Bug Rail Dragster info

1950's safety equipment

Bug Rail Dragster

Fuel tank next to driver, no firewall

More "Bug"

Upstairs view of the Boeing B-17G "Flying Fortress"

Boeing B-17G "Flying Fortress" Nose

Shirley Muldowney & Boeing B-17G "Flying Fortress"