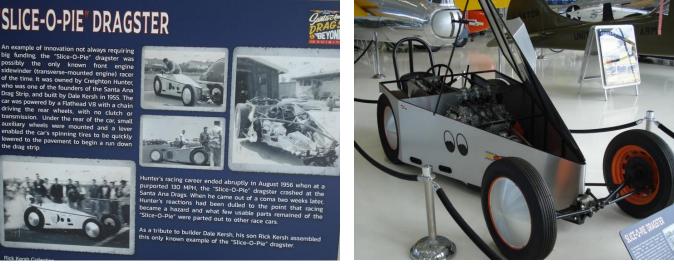

Shelby Cobra 427 SC with Ford 4-speed Top Loader Gearbox

North American B-25J "Mitchell", watch the movie 30-Seconds Over Tokyo

Something different, the "Slice-O-Pie" dragster, front engine sidewinder

"Slice-O-Pie" dragster from 1955, Flathead V8 powered with chain drive to rear wheels