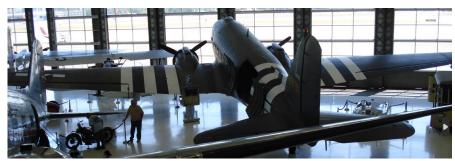

### Lyon Air Museum photos by the Editor

Saturday July 29<sup>th</sup> was the open date Bill Heckman and I had to visit the Lyon Air Museum on the backside of the John Wayne Airport in Orange County. We made the trip to see a special display going on thru September 4<sup>th</sup>, Labor Day; **Santa Ana Drags & Beyond**. A nice collection of planes, vehicles and drag race cars that raced at the original Santa Ana Drag Strip from 1950 to 1959. Well worth the visit. Add another hour if you check out all the side wall displays. Sampling of the display is shown here.

Boeing E75/PT-13D Kaydet "Stearman"

Douglas C-47 "Skytrain"

Douglas DC-3 "Flagship Orange County" Continued on Page 14

Pyle Special 1929 Ford Roadster as raced in 1950 & now races at nostalgia drags

Alcala "00" 1924 Ford Model T Roadster, ran El Mirage as well as Santa Ana Drag Strip. First "Mooneyes" eyeballs equipped car.