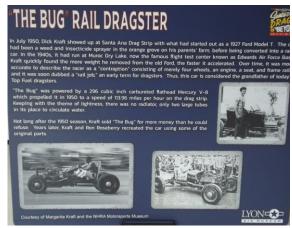

In addition to the planes on display, there were race cars represented from the Bug Rail Dragster, built in 1950, to Shirley Muldowney's original 1977 World Champion Top Fuel Dragster. There is still time to go see this exhibit.

Bug Rail Dragster info

1950's safety equipment

Bug Rail Dragster

Fuel tank next to driver, no firewall

More "Bug"

Upstairs view of the Boeing B-17G "Flying Fortress"

Boeing B-17G "Flying Fortress" Nose

Shirley Muldowney & Boeing B-17G "Flying Fortress"