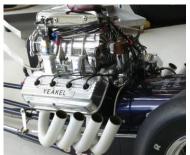

Auger & Martz Vincent Drag Bike

Jones & Johnson 1955 Chevy Gasser

1965 Barney-Garrison-McEwen "Yeakel-Plymouth Special" Top Fuel Dragster

Scrima-Adams-Smith dragster, 1958-1959, turned 161.00 mph in 9.32 seconds at Lions Drag Strip Continued on Page 16