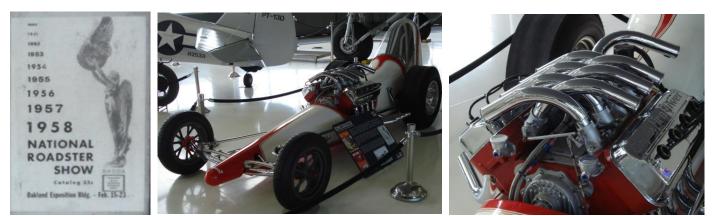

Jack Chrisman's 1929 Ford Model A Sedan restored by Jim Tavis with 392 HEMI

Recreated Mooneyes dragster, original is in the Don Garlits' Museum of Drag Racing in Ocala, Florida Continued on Page 15

Romeo Dragster, winner "Most Beautiful Competition Car" at the 1958 Oakland Roadster Show