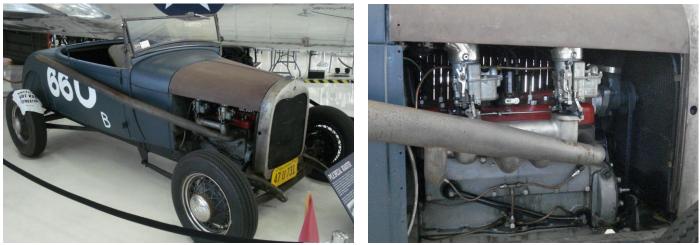

Bug Rail Dragster info

1950's safety equipment

Bug Rail Dragster

Fuel tank next to driver, no firewall

More "Bug"

Upstairs view of the Boeing B-17G "Flying Fortress"

Boeing B-17G "Flying Fortress" Nose

Shirley Muldowney & Boeing B-17G "Flying Fortress"