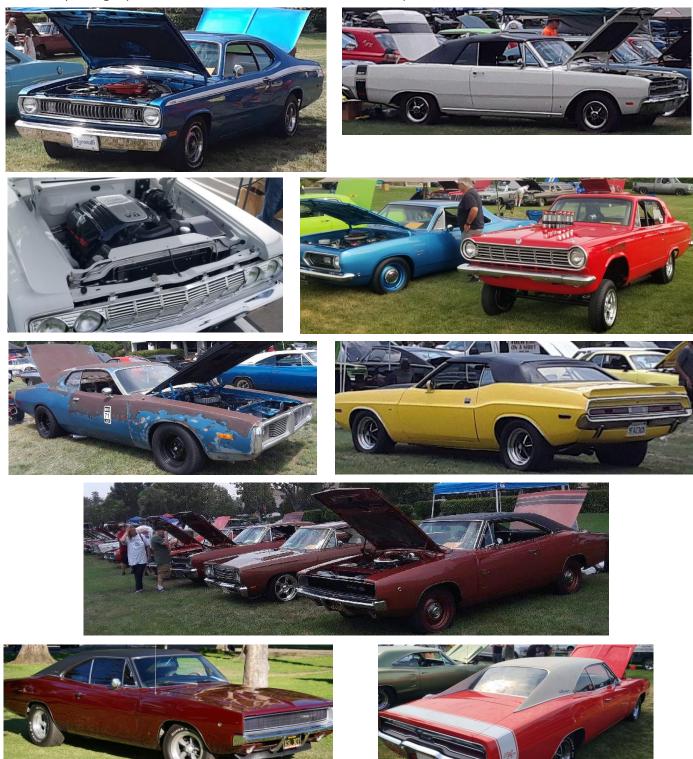

## Mopars in May 2023 Part 3

photos submitted by Brad Brody, Burt Casazza, Dan Wilson, Julie Walker, Lindsey Boley, Scott MacLean

22<sup>nd</sup> Annual Mopars in May Car Show Part 3 with more car photos. Thank you to all for responding to my request for show photos. I did not receive may photos of the modern Mopars. FYI; not every vehicle was photographed and I don't know the owner of every vehicle.

## Mopars in May 2023 Part 3 (cont)

Mopar Club San Diego member Jim Bowen and his '64 Barracuda

Mopar Club San Diego member Tim Whittier's '72 Road Runner

Mopar Club San Diego member Frank Fonseca, 1st place C Body/300/Letter Cars

Fonsecas with his car and their awards Continued on Page 8

Mopar Club San Diego member Patti Fonseca, 2nd place C Body/300/Letter Cars

## Mopars in May 2023 Part 3 (cont)

Mopar Club San Diego member Jeff Walker doing some judging sheet tallies

Mopar Club San Diego members Jim Signorelli's Hellcat and Larry Johnson's Magnum

Mopar Club San Diego member Roy Stinson's '73 Challenger, 2nd place E Body Modified