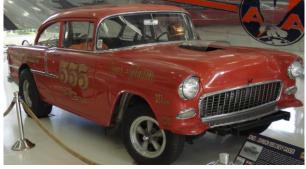

Auger & Martz Vincent Drag Bike

Jones & Johnson 1955 Chevy Gasser

1965 Barney-Garrison-McEwen "Yeakel-Plymouth Special" Top Fuel Dragster

Scrima-Adams-Smith dragster, 1958-1959, turned 161.00 mph in 9.32 seconds at Lions Drag Strip Continued on Page 16