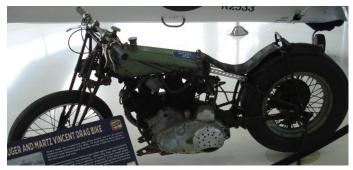

Auger & Martz Vincent Drag Bike

Jones & Johnson 1955 Chevy Gasser

1965 Barney-Garrison-McEwen "Yeakel-Plymouth Special" Top Fuel Dragster

Scrima-Adams-Smith dragster, 1958-1959, turned 161.00 mph in 9.32 seconds at Lions Drag Strip Continued on Page 16