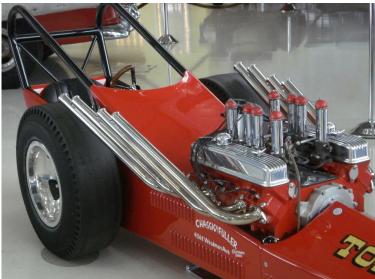

## Lyon Air Museum (cont)

A couple more of the Scrima-Adams-Smith dragster

1958 TV Tommy Ivo Buick powered dragster set a world record of 9.50 seconds at 141.38 mph on gas

The Bean Bandits dragster in the 1950's