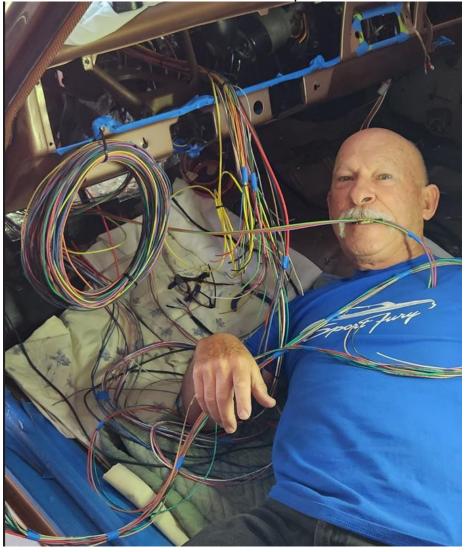

## **Gettin' Wired**

Member Tim Baer hard at work on his 1964 Plymouth in the Arizona heat.

BALDO: By Cantú and Castellanos

No reflection on Tim. Applies to a lot of us.