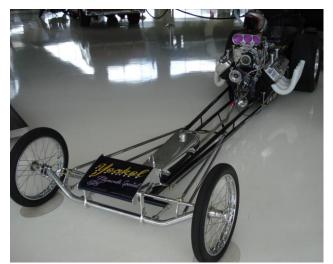

Auger & Martz Vincent Drag Bike

Jones & Johnson 1955 Chevy Gasser

1965 Barney-Garrison-McEwen "Yeakel-Plymouth Special" Top Fuel Dragster

Scrima-Adams-Smith dragster, 1958-1959, turned 161.00 mph in 9.32 seconds at Lions Drag Strip Continued on Page 16