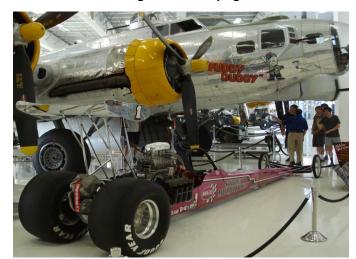

In addition to the planes on display, there were race cars represented from the Bug Rail Dragster, built in 1950, to Shirley Muldowney's original 1977 World Champion Top Fuel Dragster. There is still time to go see this exhibit.

Bug Rail Dragster info

1950's safety equipment

Bug Rail Dragster

Fuel tank next to driver, no firewall

More "Bug"

Upstairs view of the Boeing B-17G "Flying Fortress"

Boeing B-17G "Flying Fortress" Nose

Shirley Muldowney & Boeing B-17G "Flying Fortress"

Shirley info

Ed Pink HEMI

More Shirley

Upstairs view of the Douglas A-26B "Invader"

Ohno, Lew & Gonzalez dragster next to a North American Aviation AT-6F/SNJ-6 "Texan" Trainer

More Ohno, Lew & Gonzalez dragster