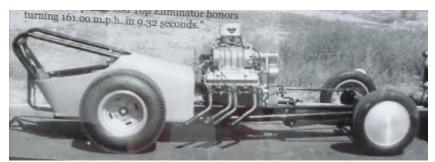

Auger & Martz Vincent Drag Bike

Jones & Johnson 1955 Chevy Gasser

1965 Barney-Garrison-McEwen "Yeakel-Plymouth Special" Top Fuel Dragster

Scrima-Adams-Smith dragster, 1958-1959, turned 161.00 mph in 9.32 seconds at Lions Drag Strip Continued on Page 16