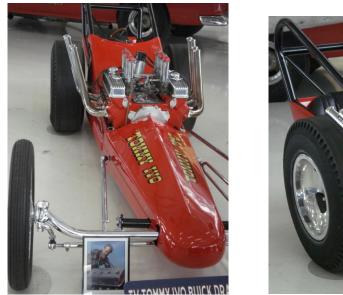

## Lyon Air Museum (cont)

A couple more of the Scrima-Adams-Smith dragster

1958 TV Tommy Ivo Buick powered dragster set a world record of 9.50 seconds at 141.38 mph on gas

The Bean Bandits dragster in the 1950's