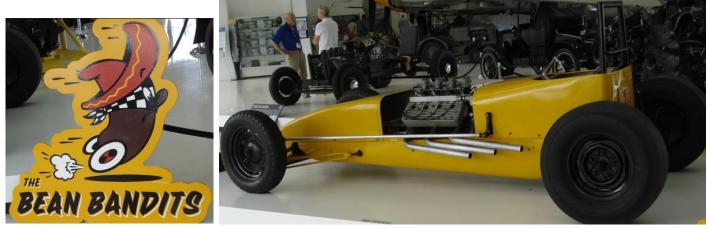

## Lyon Air Museum (cont)

A couple more of the Scrima-Adams-Smith dragster

1958 TV Tommy Ivo Buick powered dragster set a world record of 9.50 seconds at 141.38 mph on gas

The Bean Bandits dragster in the 1950's