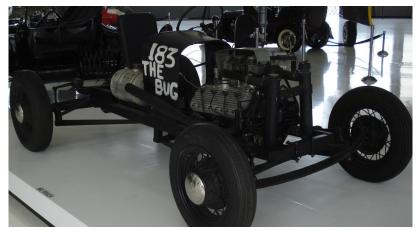

In addition to the planes on display, there were race cars represented from the Bug Rail Dragster, built in 1950, to Shirley Muldowney's original 1977 World Champion Top Fuel Dragster. There is still time to go see this exhibit.

Bug Rail Dragster info

1950's safety equipment

Bug Rail Dragster

Fuel tank next to driver, no firewall

More "Bug"

Upstairs view of the Boeing B-17G "Flying Fortress"

Boeing B-17G "Flying Fortress" Nose

Shirley Muldowney & Boeing B-17G "Flying Fortress"