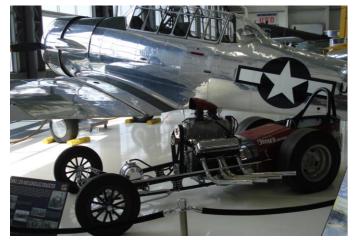

Bug Rail Dragster info

1950's safety equipment

Bug Rail Dragster

Fuel tank next to driver, no firewall

More "Bug"

Upstairs view of the Boeing B-17G "Flying Fortress"

Boeing B-17G "Flying Fortress" Nose

Shirley Muldowney & Boeing B-17G "Flying Fortress"