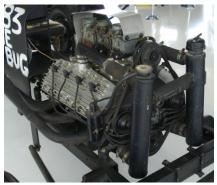

Bug Rail Dragster info

1950's safety equipment

Bug Rail Dragster

Fuel tank next to driver, no firewall

More "Bug"

Upstairs view of the Boeing B-17G "Flying Fortress"

Boeing B-17G "Flying Fortress" Nose

Shirley Muldowney & Boeing B-17G "Flying Fortress"