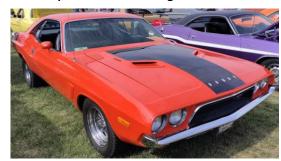

Alvin Bozeman, 1941 Plymouth P12 1<sup>st</sup> Place Winner Pre-1960

Sandra Harmon, 1959 Dodge Coronet 2nd Place Winner Pre-1960

Randy Fox, 1967 Dodge Dart

Partial row of E-bodies

Bill Mucelli, 1973 Dodge Challenger