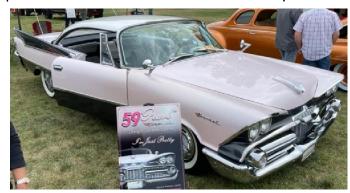

Alvin Bozeman, 1941 Plymouth P12 1<sup>st</sup> Place Winner Pre-1960

Sandra Harmon, 1959 Dodge Coronet 2nd Place Winner Pre-1960

Randy Fox, 1967 Dodge Dart

Partial row of E-bodies

Bill Mucelli, 1973 Dodge Challenger