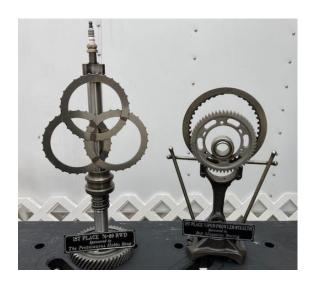

## **Award Auction**

As mentioned in the June & July meeting minutes, a suggestion was made to auction off any leftover awards. There were four awards and not much bidding taking place so it ended up that Gene & Susan bought two awards & DC bought the other two. A total of \$90 was raised. It will go to Norma for toy purchasing.