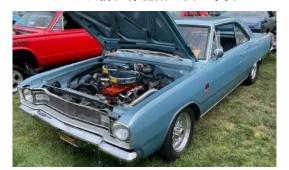

Alvin Bozeman, 1941 Plymouth P12 1<sup>st</sup> Place Winner Pre-1960

Sandra Harmon, 1959 Dodge Coronet 2nd Place Winner Pre-1960

Randy Fox, 1967 Dodge Dart

Partial row of E-bodies

Bill Mucelli, 1973 Dodge Challenger