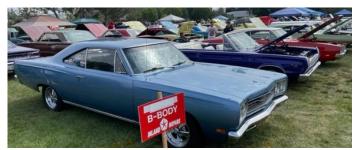

## Mopars in May 2023 Part 2

photos submitted by Alvin Bozeman, Wayne Podsadecki, Carlos Gomez, Wayne Powell

22<sup>nd</sup> Annual Mopars in May Car Show Part 2 with more photos and show winners. Lots of photos submitted so will probably have a Part 3 next month. Thank you to all for responding to my request for show photos. FYI; not every vehicle was photographed and I don't know the owner of every vehicle.

Alvin Bozeman, 1941 Plymouth P12 1<sup>st</sup> Place Winner Pre-1960

Sandra Harmon, 1959 Dodge Coronet 2nd Place Winner Pre-1960

Randy Fox, 1967 Dodge Dart

Partial row of E-bodies

Bill Mucelli, 1973 Dodge Challenger