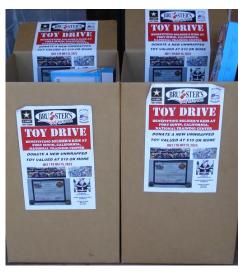

# Bits 'n Pieces: Christmas in July

Bruster's Real Ice Cream in the Terra Vista Town Center in Rancho Cucamonga had Santa in attendance on Saturday July 1<sup>st</sup> & 8<sup>th</sup> as part of their Christmas in July. They had a couple of toy donation boxes for the Toy Drive for the Kids at Fort Irwin between July 1<sup>st</sup> & 15<sup>th</sup>. They managed a couple of boxes of toys plus a couple of oversize items. They will do it again in December.