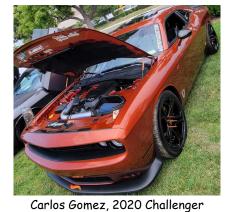

## Mopars in May 2023 Part 2

photos submitted by Alvin Bozeman, Wayne Podsadecki, Carlos Gomez, Wayne Powell

22<sup>nd</sup> Annual Mopars in May Car Show Part 2 with more photos and show winners. Lots of photos submitted so will probably have a Part 3 next month. Thank you to all for responding to my request for show photos. FYI; not every vehicle was photographed and I don't know the owner of every vehicle.