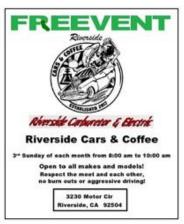

## Upcoming Club Business or Activities

- VP Norma Johnston advised she is still researching potential locations for our annual "Unholiday Party" and will provide more information at the August club meeting. She is looking for a location for September 23. Ken added that there is a concern regarding restaurants wanting a guaranteed attendance and the club will have to pay for additional dinners if we do not have sufficient attendance. Ken also advised we could get around that additional expense if a club member would volunteer to host the "Unholiday Party" at their home, food catered and paid for by Inland Mopars. Club members asked to please contact Norma if interested in hosting.
- Mike Keller confirmed the following 2023 Fort Irwin Toy Drive events are currently scheduled:
  - > Sept. 30 (Sat.): Champion Cooling Systems Car Show, Lake Elsinore
  - > Oct. tbd (Sat): Legends Burgers Cruise, Rancho Cucamonga
  - Nov. 4 (Sat.): Ramona Tires, Rancho Cucamonga
  - Nov. 18 (Sat.): Mopars and Friends at MoTech, Murrieta
  - Nov. 19 (Sun.): Riverside Cars and Coffee (business name tbd)
  - > Dec. tbd (Sat): The Zimmerman Automobile Driving Museum, El Segundo
  - > Dec. 9 (Sat.): Toy Drive party and pot luck, Don and Ann Long's Party Barn, Corona
  - > Dec. tbd (Sat): Inglis Classics Holiday Car Show & Toy Drive, Apple Valley
  - > Dec. (tbd): Toy delivery to Fort Irwin
  - > Jan. 6, 2024: "Christmas in January" toy distribution, Fort Irwin