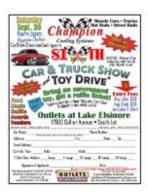

## Upcoming Club Business or Activities

- VP Norma Johnston advised she is still researching potential locations for our annual "Unholiday Party" and will provide more information at the August club meeting. She is looking for a location for September 23. Ken added that there is a concern regarding restaurants wanting a guaranteed attendance and the club will have to pay for additional dinners if we do not have sufficient attendance. Ken also advised we could get around that additional expense if a club member would volunteer to host the "Unholiday Party" at their home, food catered and paid for by Inland Mopars. Club members asked to please contact Norma if interested in hosting.
- Mike Keller confirmed the following 2023 Fort Irwin Toy Drive events are currently scheduled:
  - > Sept. 30 (Sat.): Champion Cooling Systems Car Show, Lake Elsinore
  - > Oct. tbd (Sat): Legends Burgers Cruise, Rancho Cucamonga
  - Nov. 4 (Sat.): Ramona Tires, Rancho Cucamonga
  - Nov. 18 (Sat.): Mopars and Friends at MoTech, Murrieta
  - Nov. 19 (Sun.): Riverside Cars and Coffee (business name tbd)
  - > Dec. tbd (Sat): The Zimmerman Automobile Driving Museum, El Segundo
  - > Dec. 9 (Sat.): Toy Drive party and pot luck, Don and Ann Long's Party Barn, Corona
  - > Dec. tbd (Sat): Inglis Classics Holiday Car Show & Toy Drive, Apple Valley
  - > Dec. (tbd): Toy delivery to Fort Irwin
  - > Jan. 6, 2024: "Christmas in January" toy distribution, Fort Irwin