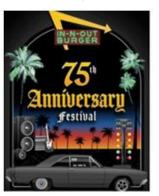

## **Announcements**

- <u>Prado Dam</u> Ken reported restoration of the iconic "200 YEARS OF FREEDOM" mural that was originally completed by 30 Corona High School students for the 1976 Bicentennial has been completed following a \$100,000 fundraising effort. The mural spans 76,800 sq. ft. and is 6 times the size of Mt. Rushmore.
- <u>Brightwater Senior Living Community</u>, <u>Highland</u>, <u>CA</u> Ken received an email request advising they are planning a Father's Day BBQ for their senior residents and are looking for people to bring their cars out so the Seniors can enjoy looking at them. Ken asked if anybody was interested in supporting this activity.
- <u>In-N-Out 75<sup>th</sup> Birthday Festival</u>, <u>October 22</u>, <u>In-N-Out Drag Strip</u>, <u>Pomona</u> Ken reminded everyone that this is Inland Mopar's October club activity and advised he will send out an email with a link to purchase tickets.
- <u>Annual Newport Beach Classic Car and Truck Festival</u> Ken advised there will be a Poker Run Cruise on Friday, October 27, 5-11pm. The car show is scheduled for Saturday, October 28, 8am-4pm with 18 categories including "Mopar"; \$50 pre-registration includes event t-shirt, \$55 day of show.
- <u>Darien Cars and Coffee</u>, 2<sup>nd</sup> <u>Sunday of each month</u>- Ken advised he received an email announcement of this event and would provide details if anybody may be interested, but it's in Connecticut.

## Announcements/Prior Club Business or Activities

- Ken asked Susan Endo to share information about her new 2023 Dodge Durango.
- In-N-Out 75<sup>th</sup> Birthday Festival (10/22/23) tickets are still available on the nhra.com website: Spectator tickets @ \$25, Spectator/Concert tickets @ \$75, Car Show participant tickets @ \$100. Drag Race participant tickets are Sold Out. This is a club event for October.
- (Reminder) Annual Newport Beach Classic Car and Truck Festival: Poker Run Cruise on 10/27/23; Car Show on 10/28/23; \$50 pre-registration includes an event t-shirt, \$55 registration day-of-show.
- "Mopar Larry" reported the recent weekly Friday Night Cruise event at Ruby's Diner (Whittier) attracted 27 Mopars.
- "Mopar Larry" had a couple of comments on the Mopars in May car show; overall it was a good show. The one negative was the day of show registration line was slow.
- Another Mopars in May comment was the grass vs asphalt for the swappers.
- Bill Heckman reported he recently attended the rescheduled car show at R&B Auto Center in Fontana presented by Pickups Limited Pomona and advised it was a good show.
- Surplus event shirts from our 2023 "Mopars in May" club car show are available at \$15 each to club members, \$20 each plus shipping cost to non-members: