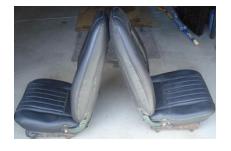

Contact Ken 909-336-9974 or strathman@charter.net . No shipping, must pick up.

- .....
  - Pair of 1972 Dodge Charger bucket seats. \$800.00.
  - Set of four small bolt pattern rallye wheels, center caps, lugs, trim rings, & 215/60R14
     BF Goodrich tires. \$1600.00

Call or text Steve Ruiz 310-508-1327