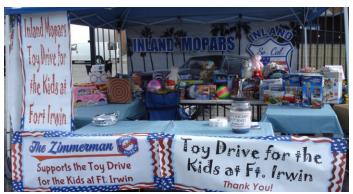

## Fort Irwin Toy Drive toy photos by Debbie Whitson

Our first Toy Drive event for the Military Kids at Fort Irwin has come & gone. The Mopars in May Car Show brought in seven boxes of toys. Thank you to John Smithson & DC for manning to booth, taking in toys and getting them boxed up.

Anyone who donated a toy got a raffle ticket that could be used in the general opportunity drawing or the special drawing for a custom pin striped 2  $\frac{1}{2}$  pound halon fire

We are still looking for events to partner with to collect toys for Fort Irwin. If you know of anyone looking to hold an event that we should contact please let me know. It is best to be at the planning stages so the toy drive info gets on the promotional materials and flyers otherwise no one knows to bring a toy.