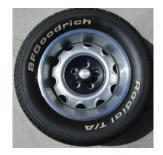

Contact Ken 909-336-9974 or strathman@charter.net . No shipping, must pick up.

- .....
  - Pair of 1972 Dodge Charger bucket seats. \$800.00.
  - Set of four small bolt pattern rallye wheels, center caps, lugs, trim rings, & 215/60R14
     BF Goodrich tires. \$1600.00

Call or text Steve Ruiz 310-508-1327