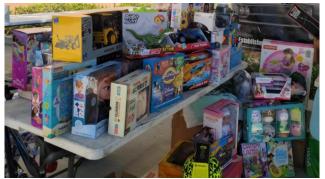

## Fort Irwin Toy Drive toy photos by Debbie Whitson

Our first Toy Drive event for the Military Kids at Fort Irwin has come & gone. The Mopars in May Car Show brought in seven boxes of toys. Thank you to John Smithson & DC for manning to booth, taking in toys and getting them boxed up.

Anyone who donated a toy got a raffle ticket that could be used in the general opportunity drawing or the special drawing for a custom pin striped 2  $\frac{1}{2}$  pound halon fire

We are still looking for events to partner with to collect toys for Fort Irwin. If you know of anyone looking to hold an event that we should contact please let me know. It is best to be at the planning stages so the toy drive info gets on the promotional materials and flyers otherwise no one knows to bring a toy.