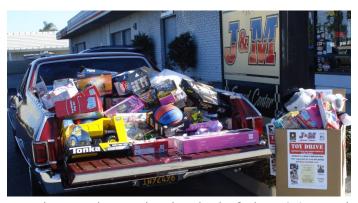

Toys collected at the Champion Cooling Systems Car Show at the Outlets at Lake Elsinore

Toy donation box and pickup bed of the J&M Speed

Center El Camino were filled with toys from the

November Riverside Cars & Coffee