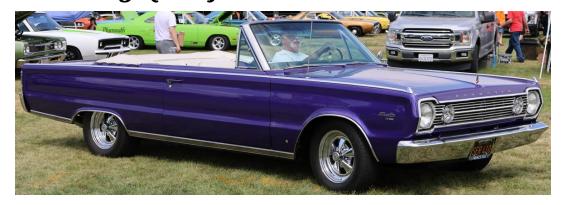

In case you may not be aware, Fort Irwin garrison commander Col. Clarke, his Sergeant Major, and their families stopped by to express their thanks for both all of your work on the car show and our support. Please know that what we do is appreciated. Col. Clarke and his family took the time to select the Plum Crazy/In-Violet 1966 Plymouth Satellite convertible of Steve Bunch as Fort Irwin's Charity's Choice.