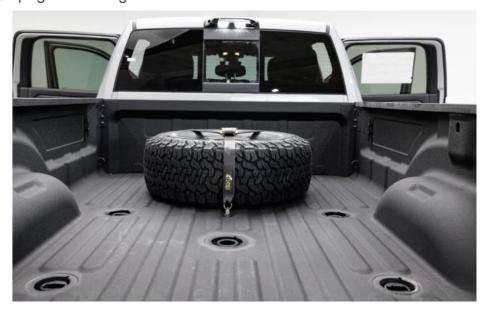

## **Available Options**

- AEV Bed Rack
- AEV Snorkel
- AEV Differential Covers
- AEV Front Brush Guard
- AEV 7000 Series LED Off-Road Lights
- Vision X 30-inch XPL LED Light Bar
- Baja Designs Rear Bumper LED Lights
- AEV Leather / CORDURA Interior
- AEV Premium Leather Interior Upgrade
- AEV F-1 Leather Interior Upgrade
- AEV Rear Splash Guards
- AEV Full-size Spare Tire Flat Bed Mount
- AEV Full-size Spare Tire Vertical Mount
- AEV Painted Appearance Package
- AEV Rear Bumper Lighting
- AMP Power Side Steps
- Warn 16.5 Winch
- AEV Weekender Recovery Gear Kit
- AEV Expedition Recovery Gear Kit