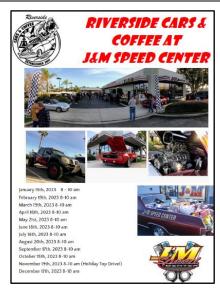

|                                              | DATE:                                                                                         |
| SIGNATURE: Sig                                                    |                                              | -6>                                                                                           |















#### **May Events (cont)**



















### **May Events (cont)**







Next Event: May 29, 2023 | 6:30a-1p

Santee Drive In Theatre

10990 Woodside Ave N Santee, CA 92071

#### **June Events**





National Car Show and Swap Meet held at the The Washington County Fairgrounds in Stillwater, MN June 2-4, 2023 (always the weekend after Memorial Day)









### June Events (cont)



















## June Events (cont)





June 25



### **July Events**







## Mopar Club of San Diego's ALL-AMERICAN CAR SHOW







# **Upcoming Events (cont)**July Events (cont)



## **August Events**





**August 18-19, 2023** 









## **Upcoming Events (cont) September Events**

















## **Upcoming Events (cont) October Events**



## Save the Date



MOPAR DAY in the PARK

Saturday, October 7, 2023 Hagan Community Park, Rancho Cordova. CA

|                             | 11:                 | G                               | \(             | /             | s      | ert | Pŧ            | P<br>to       | Au               | u<br>e /    | o<br>vic     | Ser      | if s          | i,            | K<br>P        | 26            |               |                    |          |
|---