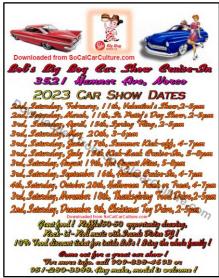

|                                              | DATE:                                                                                         |
| SIGNATURE: Sig                                                    |                                              | -6>                                                                                           |















#### **May Events (cont)**



















### **May Events (cont)**







Next Event: May 29, 2023 | 6:30a-1p

Santee Drive In Theatre

10990 Woodside Ave N Santee, CA 92071

#### **June Events**





National Car Show and Swap Meet held at the The Washington County Fairgrounds in Stillwater, MN June 2-4, 2023 (always the weekend after Memorial Day)









### June Events (cont)



















## June Events (cont)





June 25



### **July Events**







## Mopar Club of San Diego's ALL-AMERICAN CAR SHOW







# **Upcoming Events (cont)**July Events (cont)



## **August Events**





**August 18-19, 2023** 









## **Upcoming Events (cont) September Events**

















## **Upcoming Events (cont) October Events**



## Save the Date



MOPAR DAY in the PARK

Saturday, October 7, 2023 Hagan Community Park, Rancho Cordova. CA

|                             | 11:                 | G                               | \(             | /             | s      | ert | Pŧ            | P<br>to       | Au               | u<br>e /    | o<br>vic     | Ser      | if s          | i,            | K<br>P        | 26            |               |                    |          |