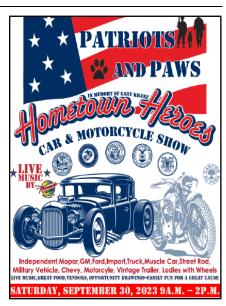

## Bits 'n Pieces: Mopars in May is a Go

The Carpenters Training Center has finally given us the okay to use their facility for our 22<sup>nd</sup> Annual Chrysler Car & Truck Show and Swap Meet. A request for a color guard from Fort Irwin has been submitted. In addition to the actual car show there will be a Vietnam War era helicopter display by the Vietnam Veterans of America Chapter 1024 and a day-long blood drive by LifeStream Blood Bank. The Patriots & Paws organization will be on-site promoting their organization and September car show. More info to come as we get closer to show time.