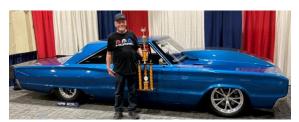

Rich Mehas from Old Farts Racing Team volunteered to fill in for the missing Inland Mopars third car. Rich's '66 Coronet had been in the show before, looked good and drew a lot of attention. Thanks Rich.

So those were the vehicles in the Inland Mopars display. We had the usual flyer rack promoting shows for the next eight months. That took people's attention away from the interior of Mike's Demon.

Rich Mehas' '66 Coronet, First Place