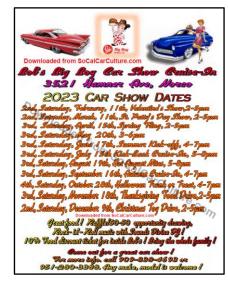

## Bits 'n Pieces: Mopars in May is a Go

The Carpenters Training Center has finally given us the okay to use their facility for our 22<sup>nd</sup> Annual Chrysler Car & Truck Show and Swap Meet. A request for a color guard from Fort Irwin has been submitted. In addition to the actual car show there will be a Vietnam War era helicopter display by the Vietnam Veterans of America Chapter 1024 and a day-long blood drive by LifeStream Blood Bank. The Patriots & Paws organization will be on-site promoting their organization and September car show. More info to come as we get closer to show time.