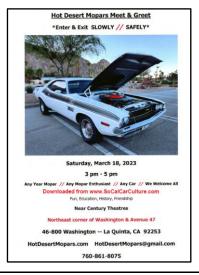

}$ , from 10 am to 2 pm. A blood donation appointment is recommended to cut down your wait time. You can call Lifestream at 800-879-4484 for an appointment but I suggest you wait until I have the reservation code for the event. There will also



be a link to register online, which I am also waiting for. Plan on 45 minutes to an hour for the prescreen, donation and canteen stay. Donors will be included in a special donors-only drawing.

## Upcoming Events (Mopar & non-Mopar)

Check <u>www.socalcarculture.com</u> for latest updates & local car cruises

Out of the area shows have been included for those who actually drive their vehicles

#### March Events accurate as of March 1







March 5, 2023









The Zimmerman Automobile Driving Museum







## **March Events (cont)**



















## **March Events (cont)**



| Bonita High Scho