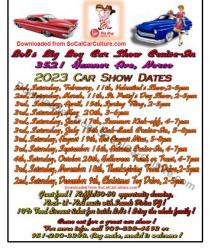

te at Mopars in May, Sunday May  $21^{st}$ , from 10 am to 2 pm. A blood donation appointment is recommended to cut down your wait time. You can call Lifestream at 800-879-4484 for an appointment but I suggest you wait until I have the reservation code for the event. There will also



be a link to register online, which I am also waiting for. Plan on 45 minutes to an hour for the prescreen, donation and canteen stay. Donors will be included in a special donors-only drawing.

## Upcoming Events (Mopar & non-Mopar)

Check <u>www.socalcarculture.com</u> for latest updates & local car cruises

Out of the area shows have been included for those who actually drive their vehicles

#### March Events accurate as of March 1







March 5, 2023









The Zimmerman Automobile Driving Museum







## **March Events (cont)**



















## **March Events (cont)**



| Bonita High Scho