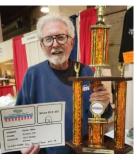

Mike's '71 Demon needed an interior which had been partially removed back in July. The carpet kit had been in the box in the shed for probably 20 years, bought for another vehicle that was long gone. By the time the toy drive was over & he had stopped procrastinating, the weather was finally dry enough to get the car out of the garage. The temperature was in the 50's, not exactly optimum for installing carpet. Dynamat went in first. Carpet followed. If you closed your eyes and stood 20 feet away, the carpet looked okay.

Bill Heckman's original owner '69 Road Runner took home a class participant plaque

Evidently the flyer rack distraction worked because shock of the was Mike's '71 Demon took second in class