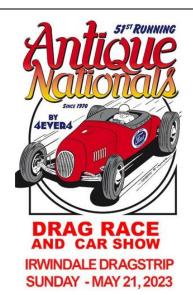

## President's Message (cont)

Continued from Page 1

Recent club business developments since the February club meeting (cont):

- Check out the February club meeting minutes to see the award winners that showed their Mopars in our annual club display at GNRS.
- As mentioned in the February Presidents Message, the club general liability insurance policy through Hagerty Insurance is now in effect and continues to February 6, 2024. Please contact me directly if you have any questions regarding our general liability insurance.
- Plans continue to develop for our upcoming "Mopars In May" charity-benefit car show scheduled for May 21, 2023. Both the show date and venue have been confirmed and secured. Discussions continued at the February club meeting and will continue further at upcoming club meetings. Car Show Chairman Gene Endo is doing a great job with the planning, development and coordination of our 2023 car show. We will need the help of all club members to once again put on the very best all-Mopar car show in the Inland Empire, so please make every effort to be at each of the upcoming club meetings leading up to our 2023 "Mopars In May" show.
- It was decided at the February club meeting to make the In-N-Out Burger 75<sup>th</sup> anniversary event at Pomona our official club activity for October. This event is scheduled for October 22 at In-N-Out Burger Pomona Dragstrip. More information will be available as it is released. We really need to have as many Inland Mopar club vehicles attend as possible.