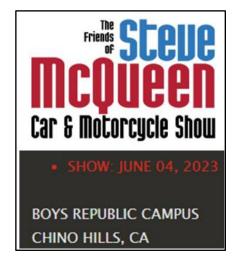

#### Upcoming Club Business or Activities

- Ken advised of the upcoming Steve McQueen Rally scheduled for March 24-26 to benefit the Boys Republic will be limited to only 48 cars. The event will start at McKenna Porsche. Participants will drive to the Boys Republic facility in Chino for a private dedication ceremony with the McQueen family for "Steve McQueen Drive". Lunch will be served. The Rally will then head to the Palm Springs area. The host hotel is the Margaritaville Resort. The cost is only \$2,500 per car.
- The February and March car show flyers shown in the February club newsletter were mentioned. Mike had them available.
- Ken requested suggestions for a March club activity. There were no suggestions.
- Ken mentioned our annual club "unholiday" party has usually been held in March in past years.
   Following some discussion it was decided that we will move the annual "unholiday" party to June
   24 for 2023 and VP Norma Johnstone will begin researching a possible location for the party.
- Upcoming annual club activities were discussed:
  - March 25, Yermo The Fort Irwin Bataan Death March. Inland Mopars will again sponsor a Water Stop. We will provide fresh fruit and bottled water for participants.
  - "Mopars in May" charity-benefit car show, May 21, 2023
    - o Ken advised the event date and show venue have been confirmed.
    - Mike Keller confirmed photos of 2022 Best of Show winner's vehicles for the show flyer and t-shirt artwork have been submitted to Midnight Impressions.
    - Car Show Chairman Gene Endo discussed current show plans and development.
    - Following discussion on major Opportunity Drawing prizes to be purchased by Inland Mopars, a motion was made by Bill Heckman, seconded by Dave Castagno, and approved by the members present to purchase a flat screen television. Norma Johnston researched and found an acceptable television online and purchased it.
    - Following additional discussion regarding a possible purchase of a stainless steel barbecue by Gene Endo through his work, a motion was made by B.J Hayden, seconded by Bill Whitson, and approved by the members present for Gene to research further and report back at the March club meeting.
    - Mike Keller proposed that any show participant or spectator donating a minimum \$10 toy
      for the 2023 Fort Irwin Toy Drive will receive a ticket for the Opportunity Drawing.
      This was approved by the members present.
    - A motion was made and seconded that the club will have an Opportunity Drawing "dry run" on May 13 to both confirm we have enough table space available for all Opportunity Drawing items and to also load all items in the trailer for the upcoming car show.
  - 2023 Fort Irwin Toy Drive Mike Keller advised he sent a letter to In-N-Out Burger CEO Lynsi Snyder asking about the possibility of having a club booth to collect donated toys at their upcoming 75<sup>th</sup> Anniversary event at In-N-Out Burger Pomona Dragstrip on October 22, 2023. No reply has yet been received.