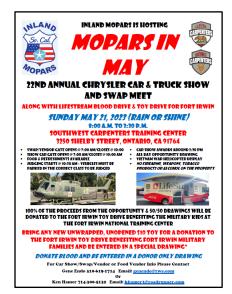

## Bits 'n Pieces: Mopars in May is a Go

The Carpenters Training Center has finally given us the okay to use their facility for our 22<sup>nd</sup> Annual Chrysler Car & Truck Show and Swap Meet. A request for a color guard from Fort Irwin has been submitted. In addition to the actual car show there will be a Vietnam War era helicopter display by the Vietnam Veterans of America Chapter 1024 and a day-long blood drive by LifeStream Blood Bank. The Patriots & Paws organization will be on-site promoting their organization and September car show. More info to come as we get closer to show time.

#### Upcoming Club Business or Activities

- Ken advised of the upcoming Steve McQueen Rally scheduled for March 24-26 to benefit the Boys Republic will be limited to only 48 cars. The event will start at McKenna Porsche. Participants will drive to the Boys Republic facility in Chino for a private dedication ceremony with the McQueen family for "Steve McQueen Drive". Lunch will be served. The Rally will then head to the Palm Springs area. The host hotel is the Margaritaville Resort. The cost is only \$2,500 per car.
- The February and March car show flyers shown in the February club newsletter were mentioned. Mike had them available.
- Ken requested suggestions for a March club activity. There were no suggestions.
- Ken mentioned our annual club "unholiday" party has usually been held in March in past years.
   Following some discussion it was decided that we will move the annual "unholiday" party to June
   24 for 2023 and VP Norma Johnstone will begin researching a possible location for the party.
- Upcoming annual club activities were discussed:
  - March 25, Yermo The Fort Irwin Bataan Death March. Inland Mopars will again sponsor a Water Stop. We will provide fresh fruit and bottled water for participants.
  - "Mopars in May" charity-benefit car show, May 21, 2023
    - o Ken advised the event date and show venue have been confirmed.
    - Mike Keller confirmed photos of 2022 Best of Show winner's vehicles for the show flyer and t-shirt artwork have been submitted to Midnight Impressions.
    - Car Show Chairman Gene Endo discussed current show plans and development.
    - Following discussion on major Opportunity Drawing prizes to be purchased by Inland Mopars, a motion was made by Bill Heckman, seconded by Dave Castagno, and approved by the members present to purchase a flat screen television. Norma Johnston researched and found an acceptable television online and purchased it.
    - Following additional discussion regarding a possible purchase of a stainless steel barbecue by Gene Endo through his work, a motion was made by B.J Hayden, seconded by Bill Whitson, and approved by the members present for Gene to research further and report back at the March club meeting.
    - Mike Keller proposed that any show participant or spectator donating a minimum \$10 toy
      for the 2023 Fort Irwin Toy Drive will receive a ticket for the Opportunity Drawing.
      This was approved by the members present.
    - A motion was made and seconded that the club will have an Opportunity Drawing "dry run" on May 13 to both confirm we have enough table space available for all Opportunity Drawing items and to also load all items in the trailer for the upcoming car show.
  - 2023 Fort Irwin Toy Drive Mike Keller advised he sent a letter to In-N-Out Burger CEO Lynsi Snyder asking about the possibility of having a club booth to collect donated toys at their upcoming 75<sup>th</sup> Anniversary event at In-N-Out Burger Pomona Dragstrip on October 22, 2023. No reply has yet been received.