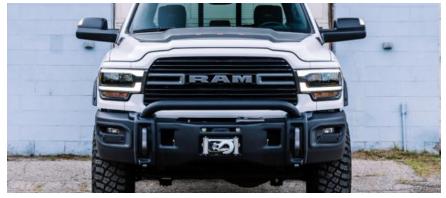

#### **More RAM Trucks**

The following is from the 3/1/23 OffRoad Xtreme online digital magazine

# The Ram Prospector Could Be The Ultimate Truck For Work And Play

By RANDY BOLIG | FEBRUARY 13, 2023

When it comes to getting the ultimate vehicle, will going to your local dealer get you what you need, or do you need to find a custom builder to get your perfect truck? What if we told you that you can get a custom-built truck at your local Ram dealer? That's right, thanks to a collaboration between <a href="Merican Expedition Vehicles">American Expedition Vehicles</a> (AEV) and certain Ram dealers, you can have a custom "Prospector" Ram. Those of us "seasoned" readers can appreciate the Prospector name paying homage to earlier Dodge trucks.

The AEV Prospector is an upfitted Ram that is assembled in Michigan at AEV's factory. To get one, simply find an authorized dealer by looking on the AEV website, go to the dealer closest to you, and order yours. Since the truck comes from a dealer, the Prospector includes the Ram three-year/36,000-mile warranty.

## The Ram Prospector Uses A Heavy-Duty Platform

Based on the fifth-generation HD Ram 2500/3500, this highly equipped truck seamlessly melds daily work truck and recreational off-roader. With its capability to tame any off-road adventure while retaining OE-quality drivability on the road, the Prospector package could be the ultimate outdoorsman's truck. Since the truck is available through Ram dealers, you still have your choice of a diesel or "gasp" gasoline engine.

Each truck features a number of meticulously engineered upgrades to maximize the truck's versatility. Some of those include expedition-grade components like AEV's stamped steel front bumper that makes room for an available 16.5 winch, heavy-duty steel rear bumper, 3-inch DualSport RT suspension components, and 37-inch tall BFGoodrich tires. To say the AEV Prospector is up for any task or adventure that comes its way is an understatement.

The Prospector incorporates some serious upgrades that make your truck a true off-road-capable workhorse

**Front Bumper and Winch:** The Prospector's AEV Front Bumper features a 4mm thick, stamped steel exterior which provides superior front-end protection and safely accommodates the optional Warn 16.5 winch. Two massive ductile-iron tow loops are designed to exceed all OE load specifications and also double as wear plates when sliding over steep obstacles.

**Suspension:** AEV's DualSport RT Suspension System delivers the best combination of ride quality and handling over a variety of terrain, without giving up any towing ability or payload. Through extensive R&D, both suspension and steering geometry is optimized, while maximizing wheel travel and gaining the additional lift height necessary to accommodate the Prospector's 37-inch tall BFGoodrich tires.

This is probably the best looking aftermarket bumper we've seen on the fifth-gen Ram HD.