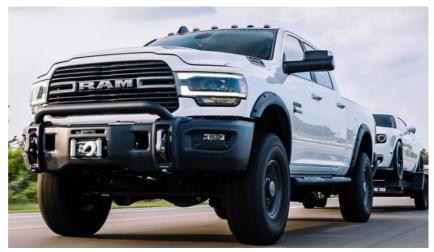

The Prospector incorporates some serious upgrades that make your truck a true off-road-capable workhorse

**Front Bumper and Winch:** The Prospector's AEV Front Bumper features a 4mm thick, stamped steel exterior which provides superior front-end protection and safely accommodates the optional Warn 16.5 winch. Two massive ductile-iron tow loops are designed to exceed all OE load specifications and also double as wear plates when sliding over steep obstacles.

This is probably the best looking aftermarket bumper we've seen on the fifth-gen Ram HD.