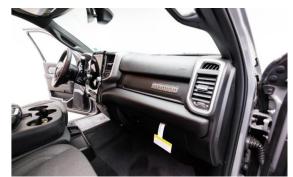

The interior of the Prospector can remain OE or a leather upgrade is available.

Continued on Page 9