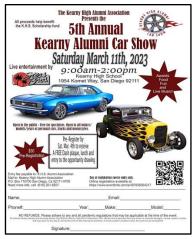

stream Blood Bank will have their mobile unit on-site at Mopars in May, Sunday May  $21^{st}$ , from 10 am to 2 pm. A blood donation appointment is recommended to cut down your wait time. You can call Lifestream at 800-879-4484 for an appointment but I suggest you wait until I have the reservation code for the event. There will also



be a link to register online, which I am also waiting for. Plan on 45 minutes to an hour for the prescreen, donation and canteen stay. Donors will be included in a special donors-only drawing.

## Upcoming Events (Mopar & non-Mopar)

Check <u>www.socalcarculture.com</u> for latest updates & local car cruises

Out of the area shows have been included for those who actually drive their vehicles

#### March Events accurate as of March 1







March 5, 2023









The Zimmerman Automobile Driving Museum







## **March Events (cont)**



















## **March Events (cont)**



| Bonita High Scho