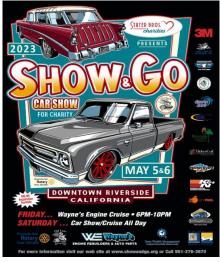

## Bits 'n Pieces: Mopars in May is a Go

The Carpenters Training Center has finally given us the okay to use their facility for our 22<sup>nd</sup> Annual Chrysler Car & Truck Show and Swap Meet. A request for a color guard from Fort Irwin has been submitted. In addition to the actual car show there will be a Vietnam War era helicopter display by the Vietnam Veterans of America Chapter 1024 and a day-long blood drive by LifeStream Blood Bank. The Patriots & Paws organization will be on-site promoting their organization and September car show. More info to come as we get closer to show time.