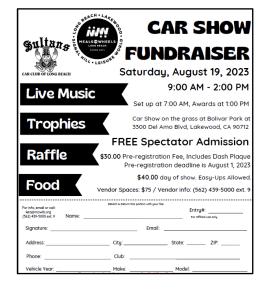

|                                              | -6>                                                                                           |















#### **May Events (cont)**



















### **May Events (cont)**







Next Event: May 29, 2023 | 6:30a-1p

Santee Drive In Theatre

10990 Woodside Ave N Santee, CA 92071

#### **June Events**





National Car Show and Swap Meet held at the The Washington County Fairgrounds in Stillwater, MN June 2-4, 2023 (always the weekend after Memorial Day)









### June Events (cont)



















## June Events (cont)





June 25



### **July Events**







## Mopar Club of San Diego's ALL-AMERICAN CAR SHOW







# **Upcoming Events (cont)**July Events (cont)



## **August Events**





**August 18-19, 2023** 









## **Upcoming Events (cont) September Events**

















## **Upcoming Events (cont) October Events**



## Save the Date



MOPAR DAY in the PARK

Saturday, October 7, 2023 Hagan Community Park, Rancho Cordova. CA

|                             | 11:                 | G                               | \(             | /             | s      | ert | Pŧ            | P<br>to       | Au               | u<br>e /    | o<br>vic     | Ser      | if s          | i,            | K<br>P        | 26            |               |                    |          |
|-----------------------------|---------------------|---------------------------------|----------------|---------------|--------|-----|---------------|---------------|------------------|-------------|--------------|----------|------