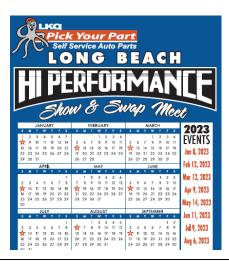

| DATE:                                                                                         |
| SIGNATURE: Sig                                                    |                                              | -6>                                                                                           |















#### **May Events (cont)**



















### **May Events (cont)**







Next Event: May 29, 2023 | 6:30a-1p

Santee Drive In Theatre

10990 Woodside Ave N Santee, CA 92071

#### **June Events**





National Car Show and Swap Meet held at the The Washington County Fairgrounds in Stillwater, MN June 2-4, 2023 (always the weekend after Memorial Day)









### June Events (cont)



















## June Events (cont)





June 25



### **July Events**







## Mopar Club of San Diego's ALL-AMERICAN CAR SHOW







# **Upcoming Events (cont)**July Events (cont)



## **August Events**





**August 18-19, 2023** 









## **Upcoming Events (cont) September Events**

















## **Upcoming Events (cont) October Events**



## Save the Date



MOPAR DAY in the PARK

Saturday, October 7, 2023 Hagan Community Park, Rancho Cordova. CA

|                             | 11:                 | G                               | \(             | /             | s      | ert | Pŧ            | P<br>to       | Au               | u<br>e /    | o<br>vic     | Ser      | if s          | i,            | K<br>P        | 26            |               |                    |          |
|-----------------------------|---------------------|--------------