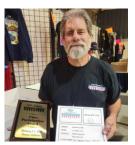

Bill's '69 Road Runner project had been started & stopped numerous times over the years. It needed paint, along with a few minor other things. Engine had yet to be started. Wheels & tires were needed. The day before the show one of the tires put on the day before was flat. Valve stem.

Bill Heckman's original owner '69 Road Runner took home a class participant plaque

Evidently the flyer rack distraction worked because shock of the was Mike's '71 Demon took second in class