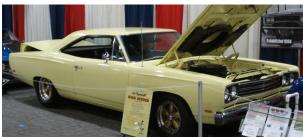

Bill's '69 Road Runner project had been started & stopped numerous times over the years. It needed paint, along with a few minor other things. Engine had yet to be started. Wheels & tires were needed. The day before the show one of the tires put on the day before was flat. Valve stem.

Bill Heckman's original owner '69 Road Runner took home a class participant plaque

Evidently the flyer rack distraction worked because shock of the was Mike's '71 Demon took second in class