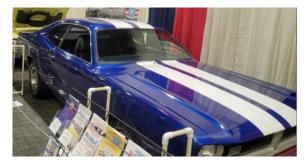

Mike's '71 Demon needed an interior which had been partially removed back in July. The carpet kit had been in the box in the shed for probably 20 years, bought for another vehicle that was long gone. By the time the toy drive was over & he had stopped procrastinating, the weather was finally dry enough to get the car out of the garage. The temperature was in the 50's, not exactly optimum for installing carpet. Dynamat went in first. Carpet followed. If you closed your eyes and stood 20 feet away, the carpet looked okay.

So those were the vehicles in the Inland Mopars display. We had the usual flyer rack promoting shows for the next eight months. That took people's attention away from the interior of Mike's Demon.

Rich Mehas' '66 Coronet, First Place