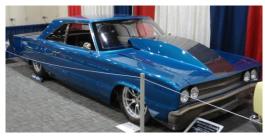

Rich Mehas from Old Farts Racing Team volunteered to fill in for the missing Inland Mopars third car. Rich's '66 Coronet had been in the show before, looked good and drew a lot of attention. Thanks Rich.

So those were the vehicles in the Inland Mopars display. We had the usual flyer rack promoting shows for the next eight months. That took people's attention away from the interior of Mike's Demon.

Rich Mehas' '66 Coronet, First Place