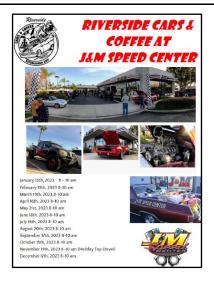

, from 10 am to 2 pm. A blood donation appointment is recommended to cut down your wait time. You can call Lifestream at 800-879-4484 for an appointment but I suggest you wait until I have the reservation code for the event. There will also



be a link to register online, which I am also waiting for. Plan on 45 minutes to an hour for the prescreen, donation and canteen stay. Donors will be included in a special donors-only drawing.

## Upcoming Events (Mopar & non-Mopar)

Check <u>www.socalcarculture.com</u> for latest updates & local car cruises

Out of the area shows have been included for those who actually drive their vehicles

#### March Events accurate as of March 1







March 5, 2023









The Zimmerman Automobile Driving Museum







## **March Events (cont)**



















## **March Events (cont)**



| Bonita High Scho