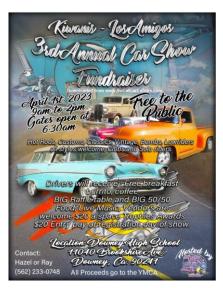

## Bits 'n Pieces: Mopars in May is a Go

The Carpenters Training Center has finally given us the okay to use their facility for our 22<sup>nd</sup> Annual Chrysler Car & Truck Show and Swap Meet. A request for a color guard from Fort Irwin has been submitted. In addition to the actual car show there will be a Vietnam War era helicopter display by the Vietnam Veterans of America Chapter 1024 and a day-long blood drive by LifeStream Blood Bank. The Patriots & Paws organization will be on-site promoting their organization and September car show. More info to come as we get closer to show time.