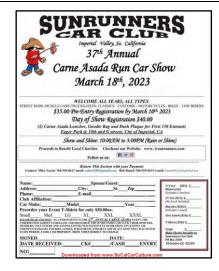

st}$ , from 10 am to 2 pm. A blood donation appointment is recommended to cut down your wait time. You can call Lifestream at 800-879-4484 for an appointment but I suggest you wait until I have the reservation code for the event. There will also



be a link to register online, which I am also waiting for. Plan on 45 minutes to an hour for the prescreen, donation and canteen stay. Donors will be included in a special donors-only drawing.

## Upcoming Events (Mopar & non-Mopar)

Check <u>www.socalcarculture.com</u> for latest updates & local car cruises

Out of the area shows have been included for those who actually drive their vehicles

#### March Events accurate as of March 1







March 5, 2023









The Zimmerman Automobile Driving Museum







## **March Events (cont)**



















## **March Events (cont)**



| Bonita High Scho