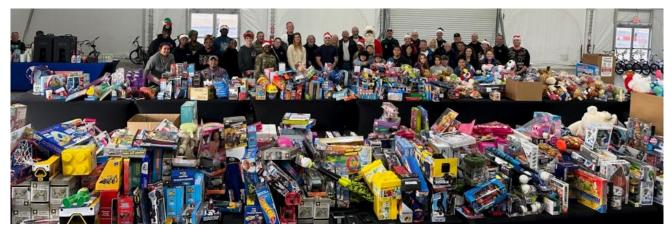

### **Fort Irwin Toy Drive 2022**

The 2022 toy drive portion had ended & the toy distribution took place Saturday January  $7^{th}$ , 2023 at the Fort Irwin Christmas in January event when troops and their families came back from their Christmas leave.

Prior to the activities starting, a couple of group photos were taken. This was from a couple of rows away so a few toys would be in the picture. It takes a lot of dedicated people to efficiently pull this off.