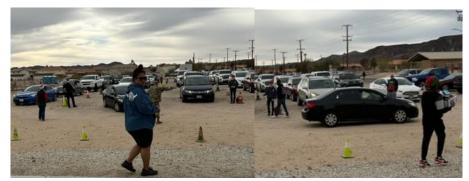

### **Fort Irwin Toy Drive 2022**

The 2022 toy drive portion had ended & the toy distribution took place Saturday January  $7^{th}$ , 2023 at the Fort Irwin Christmas in January event when troops and their families came back from their Christmas leave.

Prior to the activities starting, a couple of group photos were taken. This was from a couple of rows away so a few toys would be in the picture. It takes a lot of dedicated people to efficiently pull this off.

MWR elf still smiling after days of prep

Drive up distribution was used again this year. No one had to get out of their vehicle. Runners would get the filled out info slip then head into the Field House to get the appropriate toys or sports equipment, and return to the vehicle. Knocked hours off distribution.