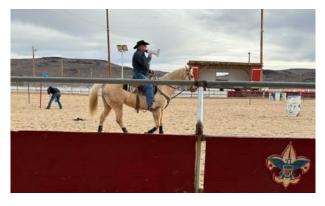

#### Announcements/Prior Club Business or Activities (cont)

- December Fort Irwin Toy Drive Events (cont)
  - > December 18 Toy delivery to Fort Irwin. Ken thanked both Michael Harding for towing the trailer full of toys, and Mike Keller for driving the U-haul van with more toys, to Fort Irwin. Both Michael and Mike reported about the drive and the gratitude expressed by the folks receiving the toys.
  - ➢ January 7 "Christmas in January" toy distribution at Fort Irwin. Gene & Susan Endo, Michael Harding, Mike Keller, Bill and Debbie Whitson made the drive to Fort Irwin. Ken thanked all for accompanying him and making the trip. The club was thanked by Fort Irwin commanding Brigadier General Curtis Taylor, Garrison Commander Colonel Jason Clarke, and Sergeant Major Nathan Gibson for all of our efforts during 2022 and making the toy drive so successful. Ken reported that during the toy distribution, Col. Clarke asked us if we would like to see the horses. Col. Clarke rode with Michael Harding and the rest of those in attendance drove out to watch the 11<sup>th</sup> Armored Cavalry 'mounted shooting team' train. The team was training riding a course similar to rodeo barrel racing while shooting period-correct Colt .45 'Peacemaker' revolvers loaded with black powder and wads at stationary balloon targets. The Fort Irwin team has won the Army's national competition four consecutive years and 6-7 times overall.