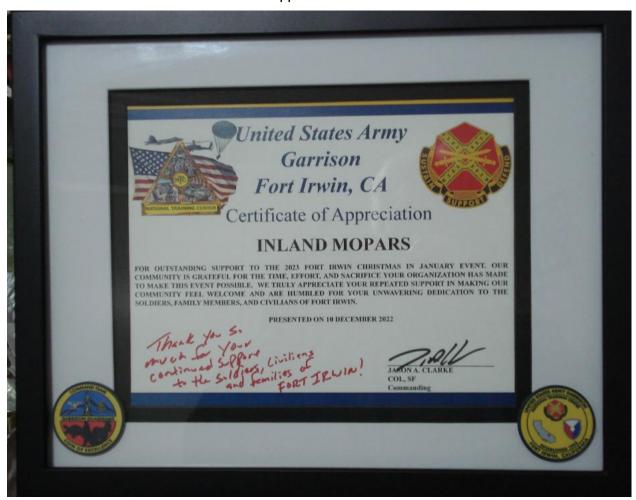

#### Announcements/Prior Club Business or Activities (cont)

- December Fort Irwin Toy Drive Events (cont)
  - > December 18 Toy delivery to Fort Irwin. Ken thanked both Michael Harding for towing the trailer full of toys, and Mike Keller for driving the U-haul van with more toys, to Fort Irwin. Both Michael and Mike reported about the drive and the gratitude expressed by the folks receiving the toys.
  - ➢ January 7 "Christmas in January" toy distribution at Fort Irwin. Gene & Susan Endo, Michael Harding, Mike Keller, Bill and Debbie Whitson made the drive to Fort Irwin. Ken thanked all for accompanying him and making the trip. The club was thanked by Fort Irwin commanding Brigadier General Curtis Taylor, Garrison Commander Colonel Jason Clarke, and Sergeant Major Nathan Gibson for all of our efforts during 2022 and making the toy drive so successful. Ken reported that during the toy distribution, Col. Clarke asked us if we would like to see the horses. Col. Clarke rode with Michael Harding and the rest of those in attendance drove out to watch the 11<sup>th</sup> Armored Cavalry 'mounted shooting team' train. The team was training riding a course similar to rodeo barrel racing while shooting period-correct Colt .45 'Peacemaker' revolvers loaded with black powder and wads at stationary balloon targets. The Fort Irwin team has won the Army's national competition four consecutive years and 6-7 times overall.