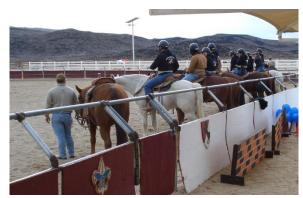

#### Announcements/Prior Club Business or Activities (cont)

- December Fort Irwin Toy Drive Events (cont)
  - > December 18 Toy delivery to Fort Irwin. Ken thanked both Michael Harding for towing the trailer full of toys, and Mike Keller for driving the U-haul van with more toys, to Fort Irwin. Both Michael and Mike reported about the drive and the gratitude expressed by the folks receiving the toys.
  - ➢ January 7 "Christmas in January" toy distribution at Fort Irwin. Gene & Susan Endo, Michael Harding, Mike Keller, Bill and Debbie Whitson made the drive to Fort Irwin. Ken thanked all for accompanying him and making the trip. The club was thanked by Fort Irwin commanding Brigadier General Curtis Taylor, Garrison Commander Colonel Jason Clarke, and Sergeant Major Nathan Gibson for all of our efforts during 2022 and making the toy drive so successful. Ken reported that during the toy distribution, Col. Clarke asked us if we would like to see the horses. Col. Clarke rode with Michael Harding and the rest of those in attendance drove out to watch the 11<sup>th</sup> Armored Cavalry 'mounted shooting team' train. The team was training riding a course similar to rodeo barrel racing while shooting period-correct Colt .45 'Peacemaker' revolvers loaded with black powder and wads at stationary balloon targets. The Fort Irwin team has won the Army's national competition four consecutive years and 6-7 times overall.