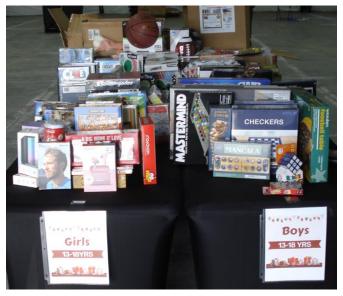

This is what the Field House looked like at toy delivery time in December.

This is what the Field House looked like on toy distribution day.

Members of MWR and others spent 4 days unpacking boxes, sorting by ages & gender, and having everything organized for the big day. This included assembling the seventy bikes. And from a different angle...