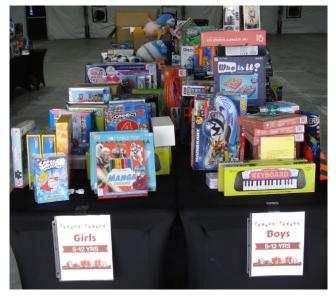

This is what the Field House looked like at toy delivery time in December.

This is what the Field House looked like on toy distribution day.

Members of MWR and others spent 4 days unpacking boxes, sorting by ages & gender, and having everything organized for the big day. This included assembling the seventy bikes. And from a different angle...