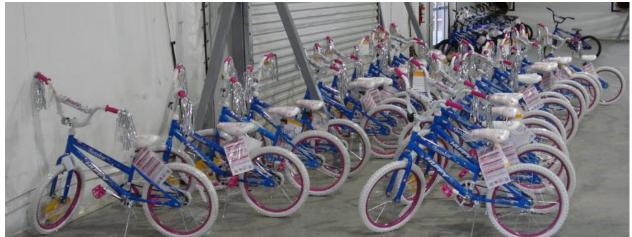

# Fort Irwin Toy Drive 2022 (cont)

Seventy bikes from Hilton Vail and his friends in El Cajon plus a few bikes from the toy party and larger bikes from South Bay Mopars. Bikes were distributed using a drawing on Facebook Live.