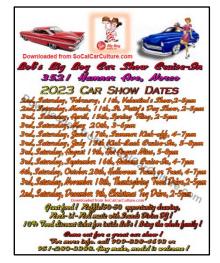

#### Upcoming Club Business or Activities

- Annual Club Activities
  - > February 3-5 Fairplex, Pomona Our annual club multi-vehicle display is confirmed. We have not yet received the contract from Rod Shows for signature. Ken advised he will contact Rod Shows during the next week.
  - > "Mopars in May" charity-benefit car show, May 21, 2023 Ken advised that despite calls and voicemail messages we have not yet received confirmation of show venue availability. He will attempt to contact our contact during the next week.
  - March 25 Mike Keller confirmed the date of the 2023 "Bataan Death March" at Fort Irwin.