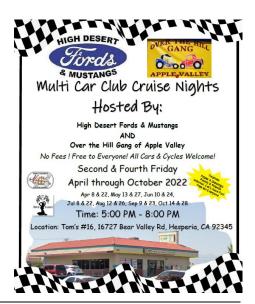

#### Fort Irwin Toy Drive 2022

The toy drive for Fort Irwin is starting to look for toy donation drop off box locations. We have some already committed after the 2021 toy drive. If you know of a business that you think might like to have a donation box on their premises, please let me know. We have dates booked for the Ramona Tire Get Together and the Mopars and Friends at MoTech Performance events. See the March 2022 Scat Pack Newsletter for a listing of known clubs that participated in the 2021 toy drive.

As you can see from the schedule below, the toy drive consumes months of planning and coordination between clubs, businesses, toy donation box locations, as well as Fort Irwin. Planning has started for 2022.

2022 May 15 - Mopars in May, Inland Mopars, Ontario (happened)

Toy Drive August 20 - Heroes & Hot Rods, Anaheim

Event October 15 - Champion Cooling Systems, Lake Elsinore

Schedule: November 12 - Ramona Tire, Rancho Cucamonga