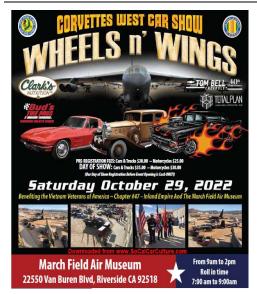

# **July Events (cont)**







#### **August Events**













# **August Events (cont)**



















# **August Events (cont)**



# Save The Date

Ft. Irwin Toy Drive Event















#### **August Events (cont)**













#### **Future Events**



Saturday • September 3, 2022 • 9am - 3pm 42900 Big Bear Blvd, Big Bear Lake, CA Hosted By: The Big Bear Lake Convention Center Benefiting DOVES, Alpine Zoo, BARC & Local Food Banks Music By: Audio Maverick



September 4, 2022

9 AM - 2 PM On Main Street in Historic Downtown Vista, California

Over 350 Classic Cars

"Open to all Makes & Models"

30 Awards, Raffle and 50/50 drawing, and Vendors

Enjoy music throughout the streets of Downtown Vista!











































































#### **Club Member Recommended Businesses**





11308 Evans Court Moreno Valley, Ca. 92555-5249 moparleo@hotmail.com Leo Tafoya
Cell (951) 413-4775
USA MOPAR DOOR HINGE
REMANUFACTURING SERVICE
1967-1976 A-BODY
1962-1978 B-BODY
1970-1974 E-BODY

Why buy Taiwan made reproductions when you can get the highest quality remanufactured door hinges, using only original, Mopar made hinge cores.

I <u>Remanufacture</u> a complete line of Mopar application only door hinges using only new, high quality US made components. No import parts ever.

Over 25 years experience remanufacturing Mopar only door hinges.

I remanufacture the following hinge applications: 1967-1976 A-body, 1962-1965 B-body, 1967-1970 B-body, 1971-1978 B-body, 1970-1974 E-body. I can refurbish your old hinges with quick turn-