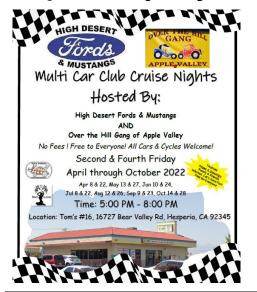

#### Fort Irwin Toy Drive 2022

The toy drive for Fort Irwin is starting to look for toy donation drop off box locations. We have some already committed after the 2021 toy drive. If you know of a business that you think might like to have a donation box on their premises, please let me know. We have dates booked for the Ramona Tire Get Together and the Mopars and Friends at MoTech Performance events. See the March 2022 Scat Pack Newsletter for a listing of known clubs that participated in the 2021 toy drive.

As you can see from the schedule below, the toy drive consumes months of planning and coordination between clubs, businesses, toy donation box locations, as well as Fort Irwin. Planning has started for 2022.

2022 May 15 - Mopars in May, Inland Mopars, Ontario (happened)

Toy Drive August 20 - Heroes & Hot Rods, Anaheim

Event October 15 - Champion Cooling Systems, Lake Elsinore

Schedule: November 12 - Ramona Tire, Rancho Cucamonga