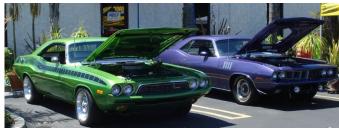

#### **Mopar Car Show at Lions Museum**

On Saturday June 25<sup>th</sup>, I picked up Bill Heckman and we headed off to meet Steve Ruiz and his brother George for breakfast at the Happy Boy Grill across the street from the Lions Automobilia Foundation Museum. The museum commemorates Lions Dragstrip, which would have been just a couple of miles away in Wilmington, from 1955 to 1972. Lots of history there. I actually have a class winner gold fender cover from late 1968/early 1969 when I had my 1966 Dodge Dart GT. This was before I got married and didn't get on a dragstrip for another 40 years.

After breakfast we headed to the museum & got parked in a nice shady spot. South Bay Mopars was the host club and had over a dozen cars in

attendance. Since this was one of the first events being put on by the museum since COVID, attendance wasn't as great as it should have been. In addition to South Bay Mopars and Inland Mopars, representatives from CPW were also there as well some of the local independents. Bob Mazzolini was there as a guest speaker.