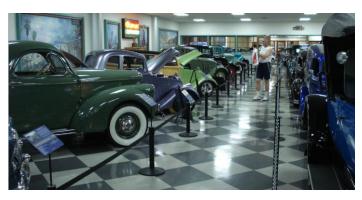

# And A Good Time Was Had By All

Well, all those that participated.

Our June club activity as confirmed by club member vote was a visit to the Deer Park Winery and Auto Museum in Escondido on June 25. Lonnie and Robin Clabaugh, Bill and Debbie Whitson, and I met at the traditional assembly location off of the I-15 freeway in Temecula for club activities destinations south of Orange and Riverside counties. We caravanned south for the short drive to our destination and arrived about 20 minutes before the gates were opened.

Deer Park Winery and Auto Museum bills itself as the "World's Largest Auto Museum of convertibles and Americana". Their collection is featured in three separate buildings accessible by way of a walk through a vineyard area. In addition to convertibles from Mopar, Ford and General Motors vehicles we also saw what they call their "orphan cars": Studebaker, Packard, Pierce Arrow and others. Their display also includes a great collection of signs, both neon and unlit, from most auto manufacturers.

In addition to all of the cars, they also have a wonderful collection of Americana from the 20<sup>th</sup> century that brought back memories for all of us: bicycles, household appliances from days gone by, vintage televisions, radios, phonographs, cameras, movie projectors, Coca-Cola memorabilia, and a Barbie doll collection. They also had vintage auto diagnostic and service equipment items throughout the various displays.