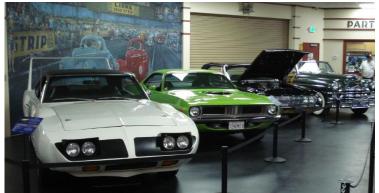

Deer Park Winery and Auto Museum bills itself as the "World's Largest Auto Museum of convertibles and Americana". Their collection is featured in three separate buildings accessible by way of a walk through a vineyard area. In addition to convertibles from Mopar, Ford and General Motors vehicles we also saw what they call their "orphan cars": Studebaker, Packard, Pierce Arrow and others. Their display also includes a great collection of signs, both neon and unlit, from most auto manufacturers.

In addition to all of the cars, they also have a wonderful collection of Americana from the 20<sup>th</sup> century that brought back memories for all of us: bicycles, household appliances from days gone by, vintage televisions, radios, phonographs, cameras, movie projectors, Coca-Cola memorabilia, and a Barbie doll collection. They also had vintage auto diagnostic and service equipment items throughout the various displays.