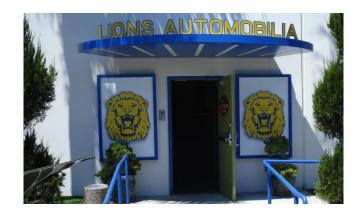

#### **Mopar Car Show at Lions Museum**

On Saturday June 25<sup>th</sup>, I picked up Bill Heckman and we headed off to meet Steve Ruiz and his brother George for breakfast at the Happy Boy Grill across the street from the Lions Automobilia Foundation Museum. The museum commemorates Lions Dragstrip, which would have been just a couple of miles away in Wilmington, from 1955 to 1972. Lots of history there. I actually have a class winner gold fender cover from late 1968/early 1969 when I had my 1966 Dodge Dart GT. This was before I got married and didn't get on a dragstrip for another 40 years.

The Lions Automobilia Foundation and Museum was founded in December 2019 by Southern California businessman and car enthusiast, Rick Lorenzen. It's nearly 100,000 sq. ft. facility includes galleries featuring Southern California's

infamous car culture and motorsports history. The experience begins as you walk in thru a 1960's speed shop with genuine parts hanging off the walls and then enter the Main Street Gallery lined with classic automobiles parked in front of a 1950's diner. The visitor experience has been described as mindblowing, as each gallery reveals the human experience with the automobile. Lions is more than just a museum. The Lions Automobilia Foundation takes preserving automotive history to the next level with its onsite restoration facility. As you walk through the galleries, you will find that many of the vehicles on display were restored by the Lions Team. Rick has one the largest, if not the largest, Willys collections in the world. Many are on display in their own gallery.