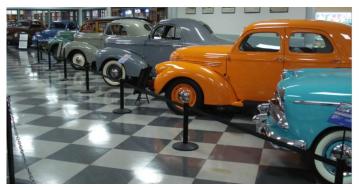

# And A Good Time Was Had By All

Well, all those that participated.

Our June club activity as confirmed by club member vote was a visit to the Deer Park Winery and Auto Museum in Escondido on June 25. Lonnie and Robin Clabaugh, Bill and Debbie Whitson, and I met at the traditional assembly location off of the I-15 freeway in Temecula for club activities destinations south of Orange and Riverside counties. We caravanned south for the short drive to our destination and arrived about 20 minutes before the gates were opened.

Deer Park Winery and Auto Museum bills itself as the "World's Largest Auto Museum of convertibles and Americana". Their collection is featured in three separate buildings accessible by way of a walk through a vineyard area. In addition to convertibles from Mopar, Ford and General Motors vehicles we also saw what they call their "orphan cars": Studebaker, Packard, Pierce Arrow and others. Their display also includes a great collection of signs, both neon and unlit, from most auto manufacturers.

In addition to all of the cars, they also have a wonderful collection of Americana from the 20<sup>th</sup> century that brought back memories for all of us: bicycles, household appliances from days gone by, vintage televisions, radios, phonographs, cameras, movie projectors, Coca-Cola memorabilia, and a Barbie doll collection. They also had vintage auto diagnostic and service equipment items throughout the various displays.