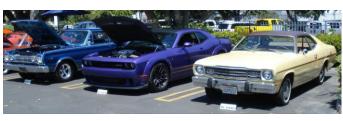

#### **Mopar Car Show at Lions Museum**

On Saturday June 25<sup>th</sup>, I picked up Bill Heckman and we headed off to meet Steve Ruiz and his brother George for breakfast at the Happy Boy Grill across the street from the Lions Automobilia Foundation Museum. The museum commemorates Lions Dragstrip, which would have been just a couple of miles away in Wilmington, from 1955 to 1972. Lots of history there. I actually have a class winner gold fender cover from late 1968/early 1969 when I had my 1966 Dodge Dart GT. This was before I got married and didn't get on a dragstrip for another 40 years.

After breakfast we headed to the museum & got parked in a nice shady spot. South Bay Mopars was the host club and had over a dozen cars in

attendance. Since this was one of the first events being put on by the museum since COVID, attendance wasn't as great as it should have been. In addition to South Bay Mopars and Inland Mopars, representatives from CPW were also there as well some of the local independents. Bob Mazzolini was there as a guest speaker.