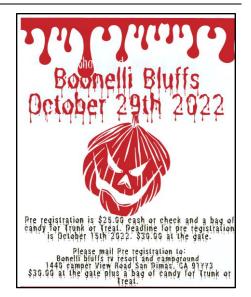

#### Fort Irwin Toy Drive 2022

The toy drive for Fort Irwin is starting to look for toy donation drop off box locations. We have some already committed after the 2021 toy drive. If you know of a business that you think might like to have a donation box on their premises, please let me know. We have dates booked for the Ramona Tire Get Together and the Mopars and Friends at MoTech Performance events. See the March 2022 Scat Pack Newsletter for a listing of known clubs that participated in the 2021 toy drive.

As you can see from the schedule below, the toy drive consumes months of planning and coordination between clubs, businesses, toy donation box locations, as well as Fort Irwin. Planning has started for 2022.

2022 May 15 - Mopars in May, Inland Mopars, Ontario (happened)

Toy Drive August 20 - Heroes & Hot Rods, Anaheim

Event October 15 - Champion Cooling Systems, Lake Elsinore

Schedule: November 12 - Ramona Tire, Rancho Cucamonga