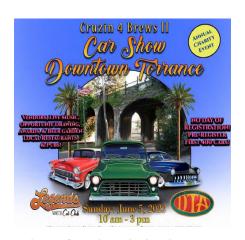

#### **Cruzin 4 Brews II**

Sunday June 5<sup>th</sup> I was headed towards the South Bay for a show in downtown Torrance, looking forward to a little cooler weather. Steve Ruiz & I met up a couple of blocks from the entrance to the Cruzin 4 Brews II Car Show put on by the Legends Car Club. It is an open show that had lots of customs & low riders, along with hot rods. Typical of an open show with a couple of hundred cars there were seven Mopars. Lots of nice cars and people. Held in downtown Torrance there were several choices of where to eat. The La Capilla Mexican Restaurant was where I had been many times when I worked in that area so that was my choice for lunch.

Best Mopar was a '70 Charger that had been closed up tighter than a drum for the whole show. Yes I would go again. The South Bay isn't a bad place to be when it is high 90's in the Inland Empire.