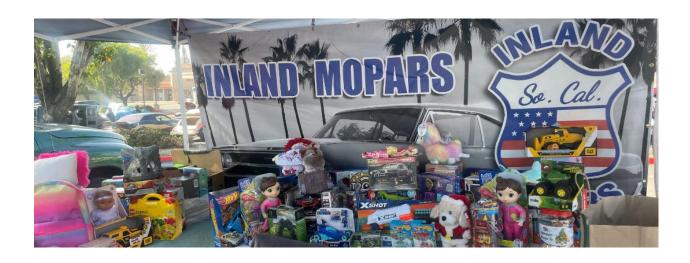

#### Fort Irwin Toy Drive 2022

The toy drive for Fort Irwin is starting to look for toy donation drop off box locations. We have some already committed after the 2021 toy drive. If you know of a business that you think might like to have a donation box on their premises, please let me know. We have dates booked for the Ramona Tire Get Together and the Mopars and Friends at MoTech Performance events. See the March 2022 Scat Pack Newsletter for a listing of known clubs that participated in the 2021 toy drive.

As you can see from the schedule below, the toy drive consumes months of planning and coordination between clubs, businesses, toy donation box locations, as well as Fort Irwin. Planning has started for 2022.

2022 May 15 - Mopars in May, Inland Mopars, Ontario (happened)

Toy Drive August 20 - Heroes & Hot Rods, Anaheim

Event October 15 - Champion Cooling Systems, Lake Elsinore

Schedule: November 12 - Ramona Tire, Rancho Cucamonga