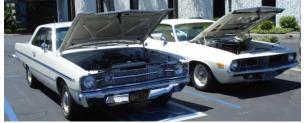

#### **Mopar Car Show at Lions Museum**

On Saturday June 25<sup>th</sup>, I picked up Bill Heckman and we headed off to meet Steve Ruiz and his brother George for breakfast at the Happy Boy Grill across the street from the Lions Automobilia Foundation Museum. The museum commemorates Lions Dragstrip, which would have been just a couple of miles away in Wilmington, from 1955 to 1972. Lots of history there. I actually have a class winner gold fender cover from late 1968/early 1969 when I had my 1966 Dodge Dart GT. This was before I got married and didn't get on a dragstrip for another 40 years.

After breakfast we headed to the museum & got parked in a nice shady spot. South Bay Mopars was the host club and had over a dozen cars in

attendance. Since this was one of the first events being put on by the museum since COVID, attendance wasn't as great as it should have been. In addition to South Bay Mopars and Inland Mopars, representatives from CPW were also there as well some of the local independents. Bob Mazzolini was there as a guest speaker.