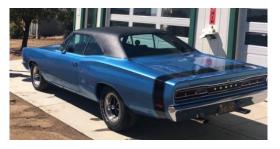

## President's Message (cont)

Continued from Page 1

Congrats Jason! Pretty cool indeed to be linked with those builder names!

In addition to Jason's Duster, the 21 cars picked by Johnny Hunkins include five additional Mopars. Pay particular attention to pic 5 of 21 because in the background is the very cool 1937 Dodge pickup belonging to our own Bill Heckman that was also part of our 2022 Inland Mopars Car Club display at the GNRS. And you may not know that Bill Heckman received parts from the building of the twinturbo 540ci wedge-powered 1966 Dodge Coronet belonging to Rich Mehas that is shown in pic 4 of 21.