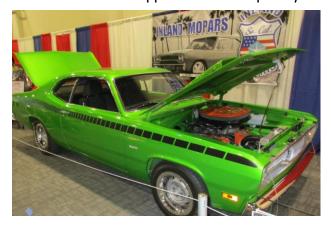

Check out this web article and you will see why Jason has every right to be both proud and excited. Not only is his outstanding 1970 Plymouth Duster the first car pictured in the article, but author Johnny Hunkins leads with, "You are no doubt familiar with past winners at the GNRS. The names Chip Foose, Troy Ladd, Boyd Coddington, Andy Brizio and George Barris are names you know, but do you know the name Jason Gibbons? It's likely you don't, because he's just a regular guy from Rancho Cucamonga, California, and he's the owner of the regular-dude third -gen Hemi-powered Green With Envy 1970 Plymouth Duster which we happen to think is pretty cool."

## President's Message (cont)

Continued from Page 1

Congrats Jason! Pretty cool indeed to be linked with those builder names!

In addition to Jason's Duster, the 21 cars picked by Johnny Hunkins include five additional Mopars. Pay particular attention to pic 5 of 21 because in the background is the very cool 1937 Dodge pickup belonging to our own Bill Heckman that was also part of our 2022 Inland Mopars Car Club display at the GNRS. And you may not know that Bill Heckman received parts from the building of the twinturbo 540ci wedge-powered 1966 Dodge Coronet belonging to Rich Mehas that is shown in pic 4 of 21.