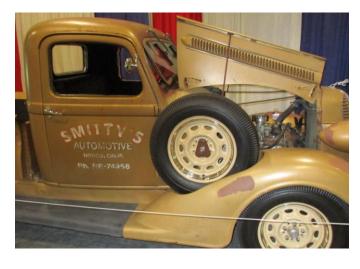

## President's Message (cont)

Continued from Page 1

Congrats Jason! Pretty cool indeed to be linked with those builder names!

In addition to Jason's Duster, the 21 cars picked by Johnny Hunkins include five additional Mopars. Pay particular attention to pic 5 of 21 because in the background is the very cool 1937 Dodge pickup belonging to our own Bill Heckman that was also part of our 2022 Inland Mopars Car Club display at the GNRS. And you may not know that Bill Heckman received parts from the building of the twinturbo 540ci wedge-powered 1966 Dodge Coronet belonging to Rich Mehas that is shown in pic 4 of 21.