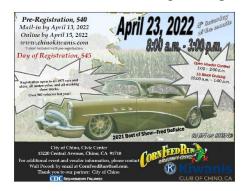

#### Annual Club Activities/Business Status Reports/Upcoming Events

- Sam Frisby has donated a 10 X 20 canopy frame, the club to purchase the 10 X 20 canopy.
- February club activity was going to be a joint activity with the Mopar Club of San Diego at Don & Ann Long's Party barn. The February date didn't work out for either club so date has been changed to Saturday March 5<sup>th</sup>. Plan on arriving between 11 & 12, bring something to eat if you wish (sack lunch), drive whatever you want to drive, as long as it is yours. Spend a couple of hours touring the facility. Location is 1460 W Chase Dr, Corona. This is the same weekend as the March Meet at Famoso Dragstrip.
- Carol Brander brought up they will be hosting a Super Bowl viewing at their home on Sunday February 13<sup>th</sup>. They will be providing chicken legs and salad. Bring a side to share and whatever you would like to drink.
- March 12<sup>th</sup> will be the annual Unholiday party to be held at Dave & Tanya Miller's home in Rancho Cucamonga, same location as last year.
  - 4 pm: social time, 5 pm until 8 pm (Buffet from 5 pm-6:30 pm).
  - > \$30. Per person. Must be paid before March 1st.
  - > Gift Exchange Fun for those who would like to participate.
- March 18-20<sup>th</sup> MATS, Las Vegas. Bill & Debbie planning on attending. Sil will be taking Rambo.
- March 26<sup>th</sup> Fort Irwin Team RWB "Battan Death March" Marathon in Yermo. 2 routes. One is 14.2 miles and the other 26.2 miles. We will sponsor one of the last stops with granola bars and bottled water.
- April 23<sup>rd</sup> 20<sup>th</sup> annual Corn Feed Run in Chino. 8am-3pm. \$40. mail-in by 4/13 online by 4/15, day of show \$45.
- April 23<sup>rd</sup> 24<sup>th</sup> "Spring Fling 34" at Woodley Park, Van Nuys. <u>Info@CPWCLUB.COM</u>.
- May 15<sup>th</sup> Inland Mopars Presents 21<sup>st</sup> Annual "Mopars in May" Car Show and Swap at the Southwest Carpenter's Union Campus in Ontario. Details on our website inlandmopars.org. Club setup begins @ 5am.
- Potential 2022 Fort Irwin toy drive fundraiser item suggested was to have a pedal car
  customized by Leanna Johnson, owner of Phoenix Specialty Coatings, to be used as an excitement
  building item during the year to be auctioned at the year-end Long's Christmas club outing in
  December 2022. Ken to find out more details from Leanna.
- Toy drive related: in December a check was sent to honorary member Mike Kelly in Maryland to reimburse him for the shipping costs on two boxes of toys purchased by him & his granddaughter. Mike & his wife voided the check and asked that those funds be put towards the 2022 toy drive purchase of toys. Thank you Mike.