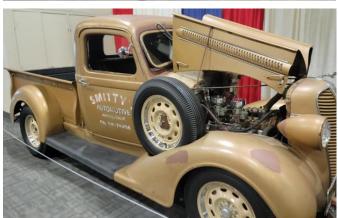

## President's Message (cont)

Continued from Page 1

Congrats Jason! Pretty cool indeed to be linked with those builder names!

In addition to Jason's Duster, the 21 cars picked by Johnny Hunkins include five additional Mopars. Pay particular attention to pic 5 of 21 because in the background is the very cool 1937 Dodge pickup belonging to our own Bill Heckman that was also part of our 2022 Inland Mopars Car Club display at the GNRS. And you may not know that Bill Heckman received parts from the building of the twinturbo 540ci wedge-powered 1966 Dodge Coronet belonging to Rich Mehas that is shown in pic 4 of 21.