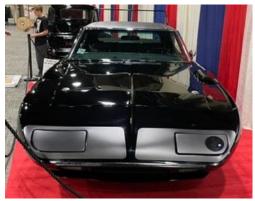

Check out this web article and you will see why Jason has every right to be both proud and excited. Not only is his outstanding 1970 Plymouth Duster the first car pictured in the article, but author Johnny Hunkins leads with, "You are no doubt familiar with past winners at the GNRS. The names Chip Foose, Troy Ladd, Boyd Coddington, Andy Brizio and George Barris are names you know, but do you know the name Jason Gibbons? It's likely you don't, because he's just a regular guy from Rancho Cucamonga, California, and he's the owner of the regular-dude third -gen Hemi-powered Green With Envy 1970 Plymouth Duster which we happen to think is pretty cool."

## President's Message (cont)

Continued from Page 1

Congrats Jason! Pretty cool indeed to be linked with those builder names!

In addition to Jason's Duster, the 21 cars picked by Johnny Hunkins include five additional Mopars. Pay particular attention to pic 5 of 21 because in the background is the very cool 1937 Dodge pickup belonging to our own Bill Heckman that was also part of our 2022 Inland Mopars Car Club display at the GNRS. And you may not know that Bill Heckman received parts from the building of the twinturbo 540ci wedge-powered 1966 Dodge Coronet belonging to Rich Mehas that is shown in pic 4 of 21.