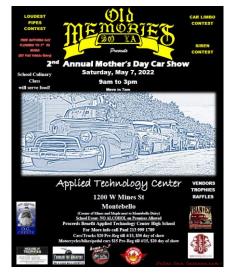

Entries are starting to roll in for our 2022 "Mopars in May" charity-benefit car show on the grounds of Southwest Carpenters Training Center in Ontario so it is now full speed ahead with planning, advertising and all things car show related. Mark your calendars if you haven't already done so for May 15, 2022. As previously mentioned, we have requested assistance from our contacts at Fort Irwin for some people to help with the show operations and duties. Our contact at Fort Irwin assured us they will be able to provide some help to us. We have also been in contact with our friends at Mopar Club of San Diego and should have their assistance again to help with show vehicle judging. We will need every club member to help make our annual car show the outstanding event it is known to be.