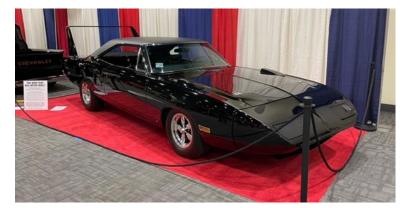

On the heels of that video came an email from club member Jason Gibbons advising of another web article titled 21 Cool Muscle Cars from the Grand National Roadster Show!

https://www.motortrend.com/features/muscle-cars-grand-national-roadster-show-2022

Check out this web article and you will see why Jason has every right to be both proud and excited. Not only is his outstanding 1970 Plymouth Duster the first car pictured in the article, but author Johnny Hunkins leads with, "You are no doubt familiar with past winners at the GNRS. The names Chip Foose, Troy Ladd, Boyd Coddington, Andy Brizio and George Barris are names you know, but do you know the name Jason Gibbons? It's likely you don't, because he's just a regular guy from Rancho Cucamonga, California, and he's the owner of the regular-dude third -gen Hemi-powered Green With Envy 1970 Plymouth Duster which we happen to think is pretty cool."