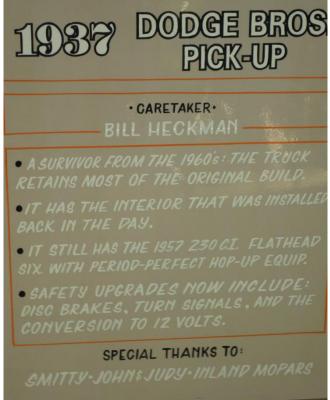

## President's Message (cont)

Continued from Page 1

Congrats Jason! Pretty cool indeed to be linked with those builder names!

In addition to Jason's Duster, the 21 cars picked by Johnny Hunkins include five additional Mopars. Pay particular attention to pic 5 of 21 because in the background is the very cool 1937 Dodge pickup belonging to our own Bill Heckman that was also part of our 2022 Inland Mopars Car Club display at the GNRS. And you may not know that Bill Heckman received parts from the building of the twinturbo 540ci wedge-powered 1966 Dodge Coronet belonging to Rich Mehas that is shown in pic 4 of 21.