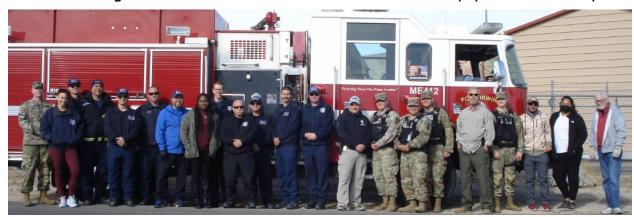

#### Announcements/Prior Club Business or Activities

- January 8<sup>th</sup> Fort Irwin Christmas in January toy distribution. Ken thanked all who made the drive (Bill & Debbie Whitson, Michael Harding, Paul Roddy, Ken Hamer, Mike Keller). In addition to Inland Mopars several members of 909 Camaros also made the trip and participated in the bicycle drawings. Mike K thanked Michael Harding for the outstanding distribution video. Debbie reported how much the toys were appreciated. There were lots of happy kids.
- January 26<sup>th</sup> thru 30<sup>th</sup> Ken H thanked all those who showed their vehicles and/or worked the booth at the Grand National Roadster Show. Review from members that attended or participated at the GNRS. Display was very nice, lots of people and great cars at the show. Tshirt booths were very busy, great turn out. Our contract with them states that we would receive payment within 10 days of the close of the show. Did anyone get the payment or hear anything? Hopefully, 2023 will bring a "Normal" show without a COVID issue and we can get more members to help work the show. Future GNRS show car registration to be split amongst all cars if over 3 attend.
- Ken received the 2022 club insurance invoice from Markel Insurance. Paid \$388 on 02-03-2022 o.o.p. Payment receipt to Sam Frisby. Let Ken know if you need a copy of the club policy.
- Car shows/events attended in January (besides GNRS):
- No one brought up any.