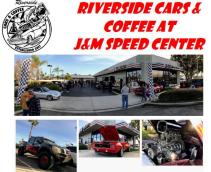

November 20 - Mopars at MoTech Performance, Murrieta, (happened)

November 21 - Riverside Cars & Coffee at J&M Speed Center, (happened)

December 4 - The Zimmerman Automobile Driving Museum, El Segundo, (happened)