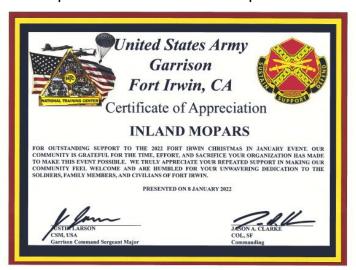

#### Announcements/Prior Club Business or Activities

- January 8<sup>th</sup> Fort Irwin Christmas in January toy distribution. Ken thanked all who made the drive (Bill & Debbie Whitson, Michael Harding, Paul Roddy, Ken Hamer, Mike Keller). In addition to Inland Mopars several members of 909 Camaros also made the trip and participated in the bicycle drawings. Mike K thanked Michael Harding for the outstanding distribution video. Debbie reported how much the toys were appreciated. There were lots of happy kids.
- January 26<sup>th</sup> thru 30<sup>th</sup> Ken H thanked all those who showed their vehicles and/or worked the booth at the Grand National Roadster Show. Review from members that attended or participated at the GNRS. Display was very nice, lots of people and great cars at the show. Tshirt booths were very busy, great turn out. Our contract with them states that we would receive payment within 10 days of the close of the show. Did anyone get the payment or hear anything? Hopefully, 2023 will bring a "Normal" show without a COVID issue and we can get more members to help work the show. Future GNRS show car registration to be split amongst all cars if over 3 attend.
- Ken received the 2022 club insurance invoice from Markel Insurance. Paid \$388 on 02-03-2022 o.o.p. Payment receipt to Sam Frisby. Let Ken know if you need a copy of the club policy.
- Car shows/events attended in January (besides GNRS):
- No one brought up any.

December 18 - Jess Ranch Marketplace Holiday Car Show & Toy Drive, Apple Valley, (happened)

December 19 - Second Toy Delivery to Fort Irwin, (happened)

January 8 - Christmas in January toy distribution at Fort Irwin, (happened)