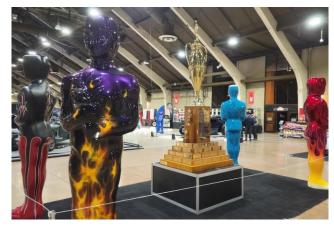

## Still More 2022 GNRS Exposure for Inland Mopars

Several weeks ago I sent an email to all Inland Mopars Car Club members with a link to a video I found online that covered almost everything that was on display at the 2022 Grand National Roadster Show. Here is the link in case you missed my email:

<u>Grand National Roadster Show 2022 - GNRS Car Show Pomona</u> - YouTube

Our club display comes up about the 53.00 minute mark. Take a look if you haven't seen the video, or watch it again. This was an outstanding GNRS.

On the heels of that video came an email from club member Jason Gibbons advising of another web article titled 21 Cool Muscle Cars from the Grand National Roadster Show!

https://www.motortrend.com/features/muscle-cars-grand-national-roadster-show-2022