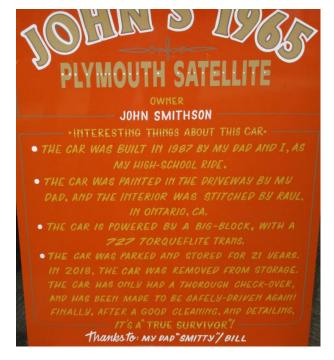

## President's Message (cont)

Continued from Page 1

Congrats Jason! Pretty cool indeed to be linked with those builder names!

In addition to Jason's Duster, the 21 cars picked by Johnny Hunkins include five additional Mopars. Pay particular attention to pic 5 of 21 because in the background is the very cool 1937 Dodge pickup belonging to our own Bill Heckman that was also part of our 2022 Inland Mopars Car Club display at the GNRS. And you may not know that Bill Heckman received parts from the building of the twinturbo 540ci wedge-powered 1966 Dodge Coronet belonging to Rich Mehas that is shown in pic 4 of 21.