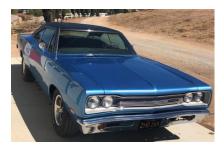

Check out this web article and you will see why Jason has every right to be both proud and excited. Not only is his outstanding 1970 Plymouth Duster the first car pictured in the article, but author Johnny Hunkins leads with, "You are no doubt familiar with past winners at the GNRS. The names Chip Foose, Troy Ladd, Boyd Coddington, Andy Brizio and George Barris are names you know, but do you know the name Jason Gibbons? It's likely you don't, because he's just a regular guy from Rancho Cucamonga, California, and he's the owner of the regular-dude third -gen Hemi-powered Green With Envy 1970 Plymouth Duster which we happen to think is pretty cool."