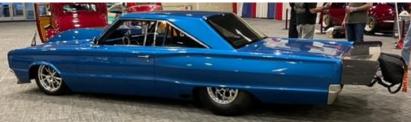

## President's Message (cont)

Continued from Page 1

Congrats Jason! Pretty cool indeed to be linked with those builder names!

In addition to Jason's Duster, the 21 cars picked by Johnny Hunkins include five additional Mopars. Pay particular attention to pic 5 of 21 because in the background is the very cool 1937 Dodge pickup belonging to our own Bill Heckman that was also part of our 2022 Inland Mopars Car Club display at the GNRS. And you may not know that Bill Heckman received parts from the building of the twinturbo 540ci wedge-powered 1966 Dodge Coronet belonging to Rich Mehas that is shown in pic 4 of 21.