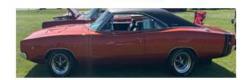

Check out this web article and you will see why Jason has every right to be both proud and excited. Not only is his outstanding 1970 Plymouth Duster the first car pictured in the article, but author Johnny Hunkins leads with, "You are no doubt familiar with past winners at the GNRS. The names Chip Foose, Troy Ladd, Boyd Coddington, Andy Brizio and George Barris are names you know, but do you know the name Jason Gibbons? It's likely you don't, because he's just a regular guy from Rancho Cucamonga, California, and he's the owner of the regular-dude third -gen Hemi-powered Green With Envy 1970 Plymouth Duster which we happen to think is pretty cool."

## President's Message (cont)

Continued from Page 1

Congrats Jason! Pretty cool indeed to be linked with those builder names!

In addition to Jason's Duster, the 21 cars picked by Johnny Hunkins include five additional Mopars. Pay particular attention to pic 5 of 21 because in the background is the very cool 1937 Dodge pickup belonging to our own Bill Heckman that was also part of our 2022 Inland Mopars Car Club display at the GNRS. And you may not know that Bill Heckman received parts from the building of the twinturbo 540ci wedge-powered 1966 Dodge Coronet belonging to Rich Mehas that is shown in pic 4 of 21.