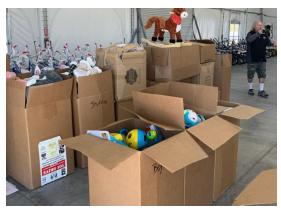

## **Fort Irwin Toy Drive 2021**

The toy drive for Fort Irwin officially kicked off at the Mopars in May Car Show. We did the Gassers 7 event at the Automobile Driving Museum on August 28<sup>th</sup> with the toy booth, info & donation jar. Saturday September 4th of Labor Day weekend we had the toy drive booth at the Inglis Classics Open House & Car Show in Hesperia. October 30th was the Champion Cooling Car Show, again benefitting the Ft. Irwin toy drive, at a new location in Lake Elsinore. November 6<sup>th</sup> was the Get Together at Ramona Tire followed by Mopars & Friends at MoTech Performance November 20<sup>th</sup>. Another toy drive event was held December 4<sup>th</sup> at the Automobile Driving Museum in El Segundo. The Toy Drive & Pot Luck party at the Longs was Saturday December 11<sup>th</sup>. A couple of new December toy drive events came up. December 16<sup>th</sup> at the Highway 39 Events Center in Anaheim, presented by the Highway 39 Events Center, MAC Speed & Custom, Adams Polishes, The Truck & Car Shop, along with Inland Mopars, hosted the Toy Drive & Car Show. December 18th in Apple Valley at Jess Ranch Marketplace, Inglis Classics hosted the Holiday Car Show and toy drive. These additional events resulted in two toy deliveries since we only had two 24 foot trailers and tow vehicles available. The first toy delivery was a filled 24 foot trailer with toys and bikes. The second delivery was a full 24 foot trailer with bikes and scooters donated by our friends in El Cajon. Thank you Hilton Vail & friends. The second trailer was the just emptied 24 foot trailer with another 50 plus smaller bikes plus another 30 plus boxes full of toys donated at the Highway 39 Event Center and the Apple Valley events.

December 18 - Jess Ranch Marketplace Holiday Car Show & Toy Drive, Apple Valley, (happened)

December 19 - Second Toy Delivery to Fort Irwin, (happened)

January 8 - Christmas in January toy distribution at Fort Irwin, (happened)