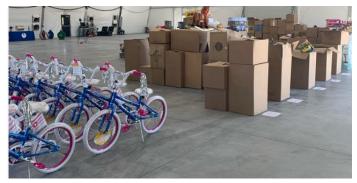

#### Announcements/Prior Club Business or Activities

- January 8<sup>th</sup> Fort Irwin Christmas in January toy distribution. Ken thanked all who made the drive (Bill & Debbie Whitson, Michael Harding, Paul Roddy, Ken Hamer, Mike Keller). In addition to Inland Mopars several members of 909 Camaros also made the trip and participated in the bicycle drawings. Mike K thanked Michael Harding for the outstanding distribution video. Debbie reported how much the toys were appreciated. There were lots of happy kids.
- January 26<sup>th</sup> thru 30<sup>th</sup> Ken H thanked all those who showed their vehicles and/or worked the booth at the Grand National Roadster Show. Review from members that attended or participated at the GNRS. Display was very nice, lots of people and great cars at the show. Tshirt booths were very busy, great turn out. Our contract with them states that we would receive payment within 10 days of the close of the show. Did anyone get the payment or hear anything? Hopefully, 2023 will bring a "Normal" show without a COVID issue and we can get more members to help work the show. Future GNRS show car registration to be split amongst all cars if over 3 attend.
- Ken received the 2022 club insurance invoice from Markel Insurance. Paid \$388 on 02-03-2022 o.o.p. Payment receipt to Sam Frisby. Let Ken know if you need a copy of the club policy.
- Car shows/events attended in January (besides GNRS):
- No one brought up any.

## **Fort Irwin Toy Drive 2021**

The toy drive for Fort Irwin officially kicked off at the Mopars in May Car Show. We did the Gassers 7 event at the Automobile Driving Museum on August 28<sup>th</sup> with the toy booth, info & donation jar. Saturday September 4th of Labor Day weekend we had the toy drive booth at the Inglis Classics Open House & Car Show in Hesperia. October 30th was the Champion Cooling Car Show, again benefitting the Ft. Irwin toy drive, at a new location in Lake Elsinore. November 6<sup>th</sup> was the Get Together at Ramona Tire followed by Mopars & Friends at MoTech Performance November 20<sup>th</sup>. Another toy drive event was held December 4<sup>th</sup> at the Automobile Driving Museum in El Segundo. The Toy Drive & Pot Luck party at the Longs was Saturday December 11<sup>th</sup>. A couple of new December toy drive events came up. December 16<sup>th</sup> at the Highway 39 Events Center in Anaheim, presented by the Highway 39 Events Center, MAC Speed & Custom, Adams Polishes, The Truck & Car Shop, along with Inland Mopars, hosted the Toy Drive & Car Show. December 18th in Apple Valley at Jess Ranch Marketplace, Inglis Classics hosted the Holiday Car Show and toy drive. These additional events resulted in two toy deliveries since we only had two 24 foot trailers and tow vehicles available. The first toy delivery was a filled 24 foot trailer with toys and bikes. The second delivery was a full 24 foot trailer with bikes and scooters donated by our friends in El Cajon. Thank you Hilton Vail & friends. The second trailer was the just emptied 24 foot trailer with another 50 plus smaller bikes plus another 30 plus boxes full of toys donated at the Highway 39 Event Center and the Apple Valley events.