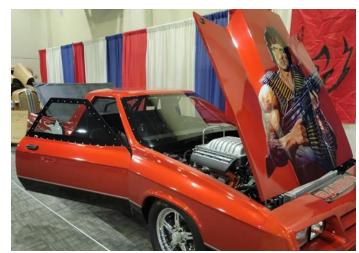

Check out this web article and you will see why Jason has every right to be both proud and excited. Not only is his outstanding 1970 Plymouth Duster the first car pictured in the article, but author Johnny Hunkins leads with, "You are no doubt familiar with past winners at the GNRS. The names Chip Foose, Troy Ladd, Boyd Coddington, Andy Brizio and George Barris are names you know, but do you know the name Jason Gibbons? It's likely you don't, because he's just a regular guy from Rancho Cucamonga, California, and he's the owner of the regular-dude third -gen Hemi-powered Green With Envy 1970 Plymouth Duster which we happen to think is pretty cool."

## President's Message (cont)

Continued from Page 1

Congrats Jason! Pretty cool indeed to be linked with those builder names!

In addition to Jason's Duster, the 21 cars picked by Johnny Hunkins include five additional Mopars. Pay particular attention to pic 5 of 21 because in the background is the very cool 1937 Dodge pickup belonging to our own Bill Heckman that was also part of our 2022 Inland Mopars Car Club display at the GNRS. And you may not know that Bill Heckman received parts from the building of the twinturbo 540ci wedge-powered 1966 Dodge Coronet belonging to Rich Mehas that is shown in pic 4 of 21.