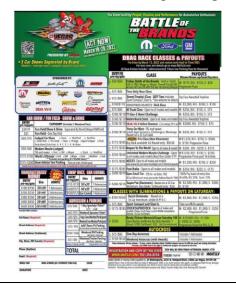

21ST ANNUAL ALL CHRYSLER CAR & TRUCK SHOW AND SWAP MEET

WELCOME TO THE BROTHERHOOD OF MUSCLE 21ST ANNIVERSARY

GUINDA Y MAY 15 2022 (DAIN OD GUINE)

SUNDAY MAY 15, 2022 (RAIN OR SHINE)
8:00 A.M. TO 3:30 P.M.
PRE-REGISTER ONLY! INCLUDES EVENT T-SHIRT

NO DAY OF SHOW REGISTRATION
SOUTHWEST CARPENTERS TRAINING CENTER 1250 SHELBY STREET, ONTARIO, CA 91764
GRASS PARKING, BRING YOUR SHADE, A MODAR OWNERS PARADISE

Members should bring their Mopars for display in the club vehicle area. Do not register your vehicle. Club members are not eligible for judged awards but a club member vehicle does gets picked for an award by an anonomous quest judge.