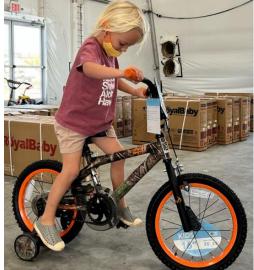

## **Fort Irwin Toy Drive 2021**

The toy drive for Fort Irwin officially kicked off at the Mopars in May Car Show. We did the Gassers 7 event at the Automobile Driving Museum on August 28<sup>th</sup> with the toy booth, info & donation jar. Saturday September 4th of Labor Day weekend we had the toy drive booth at the Inglis Classics Open House & Car Show in Hesperia. October 30th was the Champion Cooling Car Show, again benefitting the Ft. Irwin toy drive, at a new location in Lake Elsinore. November 6<sup>th</sup> was the Get Together at Ramona Tire followed by Mopars & Friends at MoTech Performance November 20<sup>th</sup>. Another toy drive event was held December 4<sup>th</sup> at the Automobile Driving Museum in El Segundo. The Toy Drive & Pot Luck party at the Longs was Saturday December 11<sup>th</sup>. A couple of new December toy drive events came up. December 16<sup>th</sup> at the Highway 39 Events Center in Anaheim, presented by the Highway 39 Events Center, MAC Speed & Custom, Adams Polishes, The Truck & Car Shop, along with Inland Mopars, hosted the Toy Drive & Car Show. December 18th in Apple Valley at Jess Ranch Marketplace, Inglis Classics hosted the Holiday Car Show and toy drive. These additional events resulted in two toy deliveries since we only had two 24 foot trailers and tow vehicles available. The first toy delivery was a filled 24 foot trailer with toys and bikes. The second delivery was a full 24 foot trailer with bikes and scooters donated by our friends in El Cajon. Thank you Hilton Vail & friends. The second trailer was the just emptied 24 foot trailer with another 50 plus smaller bikes plus another 30 plus boxes full of toys donated at the Highway 39 Event Center and the Apple Valley events.

December 18 - Jess Ranch Marketplace Holiday Car Show & Toy Drive, Apple Valley, (happened)

December 19 - Second Toy Delivery to Fort Irwin, (happened)

January 8 - Christmas in January toy distribution at Fort Irwin, (happened)