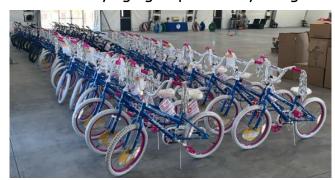

#### Announcements/Prior Club Business or Activities

- January 8<sup>th</sup> Fort Irwin Christmas in January toy distribution. Ken thanked all who made the drive (Bill & Debbie Whitson, Michael Harding, Paul Roddy, Ken Hamer, Mike Keller). In addition to Inland Mopars several members of 909 Camaros also made the trip and participated in the bicycle drawings. Mike K thanked Michael Harding for the outstanding distribution video. Debbie reported how much the toys were appreciated. There were lots of happy kids.
- January 26<sup>th</sup> thru 30<sup>th</sup> Ken H thanked all those who showed their vehicles and/or worked the booth at the Grand National Roadster Show. Review from members that attended or participated at the GNRS. Display was very nice, lots of people and great cars at the show. Tshirt booths were very busy, great turn out. Our contract with them states that we would receive payment within 10 days of the close of the show. Did anyone get the payment or hear anything? Hopefully, 2023 will bring a "Normal" show without a COVID issue and we can get more members to help work the show. Future GNRS show car registration to be split amongst all cars if over 3 attend.
- Ken received the 2022 club insurance invoice from Markel Insurance. Paid \$388 on 02-03-2022 o.o.p. Payment receipt to Sam Frisby. Let Ken know if you need a copy of the club policy.
- Car shows/events attended in January (besides GNRS):
- No one brought up any.

## **Fort Irwin Toy Drive 2021**

The toy drive for Fort Irwin officially kicked off at the Mopars in May Car Show. We did the Gassers 7 event at the Automobile Driving Museum on August 28<sup>th</sup> with the toy booth, info & donation jar. Saturday September 4th of Labor Day weekend we had the toy drive booth at the Inglis Classics Open House & Car Show in Hesperia. October 30th was the Champion Cooling Car Show, again benefitting the Ft. Irwin toy drive, at a new location in Lake Elsinore. November 6<sup>th</sup> was the Get Together at Ramona Tire followed by Mopars & Friends at MoTech Performance November 20<sup>th</sup>. Another toy drive event was held December 4<sup>th</sup> at the Automobile Driving Museum in El Segundo. The Toy Drive & Pot Luck party at the Longs was Saturday December 11<sup>th</sup>. A couple of new December toy drive events came up. December 16<sup>th</sup> at the Highway 39 Events Center in Anaheim, presented by the Highway 39 Events Center, MAC Speed & Custom, Adams Polishes, The Truck & Car Shop, along with Inland Mopars, hosted the Toy Drive & Car Show. December 18th in Apple Valley at Jess Ranch Marketplace, Inglis Classics hosted the Holiday Car Show and toy drive. These additional events resulted in two toy deliveries since we only had two 24 foot trailers and tow vehicles available. The first toy delivery was a filled 24 foot trailer with toys and bikes. The second delivery was a full 24 foot trailer with bikes and scooters donated by our friends in El Cajon. Thank you Hilton Vail & friends. The second trailer was the just emptied 24 foot trailer with another 50 plus smaller bikes plus another 30 plus boxes full of toys donated at the Highway 39 Event Center and the Apple Valley events.