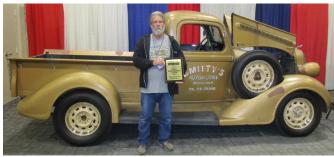

## President's Message (cont)

Continued from Page 1

Congrats Jason! Pretty cool indeed to be linked with those builder names!

In addition to Jason's Duster, the 21 cars picked by Johnny Hunkins include five additional Mopars. Pay particular attention to pic 5 of 21 because in the background is the very cool 1937 Dodge pickup belonging to our own Bill Heckman that was also part of our 2022 Inland Mopars Car Club display at the GNRS. And you may not know that Bill Heckman received parts from the building of the twinturbo 540ci wedge-powered 1966 Dodge Coronet belonging to Rich Mehas that is shown in pic 4 of 21.