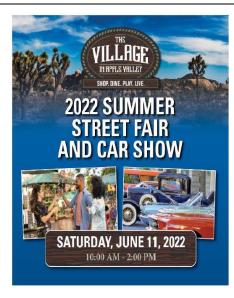

21ST ANNUAL ALL CHRYSLER CAR & TRUCK SHOW AND SWAP MEET

WELCOME TO THE BROTHERHOOD OF MUSCLE 21ST ANNIVERSARY

GUINDA Y MAY 15 2022 (DAIN OD GUINE)

SUNDAY MAY 15, 2022 (RAIN OR SHINE)
8:00 A.M. TO 3:30 P.M.
PRE-REGISTER ONLY! INCLUDES EVENT T-SHIRT

NO DAY OF SHOW REGISTRATION
SOUTHWEST CARPENTERS TRAINING CENTER 1250 SHELBY STREET, ONTARIO, CA 91764
GRASS PARKING, BRING YOUR SHADE, A MODAR OWNERS PARADISE

Members should bring their Mopars for display in the club vehicle area. Do not register your vehicle. Club members are not eligible for judged awards but a club member vehicle does gets picked for an award by an anonomous quest judge.