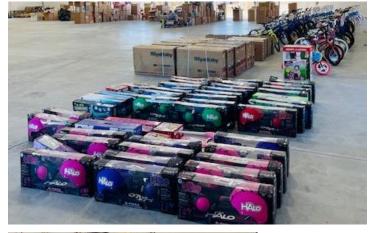

## **Fort Irwin Toy Drive 2021**

The toy drive for Fort Irwin officially kicked off at the Mopars in May Car Show. We did the Gassers 7 event at the Automobile Driving Museum on August 28<sup>th</sup> with the toy booth, info & donation jar. Saturday September 4th of Labor Day weekend we had the toy drive booth at the Inglis Classics Open House & Car Show in Hesperia. October 30th was the Champion Cooling Car Show, again benefitting the Ft. Irwin toy drive, at a new location in Lake Elsinore. November 6<sup>th</sup> was the Get Together at Ramona Tire followed by Mopars & Friends at MoTech Performance November 20<sup>th</sup>. Another toy drive event was held December 4<sup>th</sup> at the Automobile Driving Museum in El Segundo. The Toy Drive & Pot Luck party at the Longs was Saturday December 11<sup>th</sup>. A couple of new December toy drive events came up. December 16<sup>th</sup> at the Highway 39 Events Center in Anaheim, presented by the Highway 39 Events Center, MAC Speed & Custom, Adams Polishes, The Truck & Car Shop, along with Inland Mopars, hosted the Toy Drive & Car Show. December 18th in Apple Valley at Jess Ranch Marketplace, Inglis Classics hosted the Holiday Car Show and toy drive. These additional events resulted in two toy deliveries since we only had two 24 foot trailers and tow vehicles available. The first toy delivery was a filled 24 foot trailer with toys and bikes. The second delivery was a full 24 foot trailer with bikes and scooters donated by our friends in El Cajon. Thank you Hilton Vail & friends. The second trailer was the just emptied 24 foot trailer with another 50 plus smaller bikes plus another 30 plus boxes full of toys donated at the Highway 39 Event Center and the Apple Valley events.