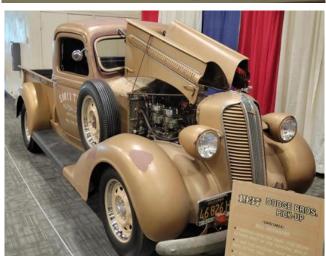

## President's Message (cont)

Continued from Page 1

Congrats Jason! Pretty cool indeed to be linked with those builder names!

In addition to Jason's Duster, the 21 cars picked by Johnny Hunkins include five additional Mopars. Pay particular attention to pic 5 of 21 because in the background is the very cool 1937 Dodge pickup belonging to our own Bill Heckman that was also part of our 2022 Inland Mopars Car Club display at the GNRS. And you may not know that Bill Heckman received parts from the building of the twinturbo 540ci wedge-powered 1966 Dodge Coronet belonging to Rich Mehas that is shown in pic 4 of 21.