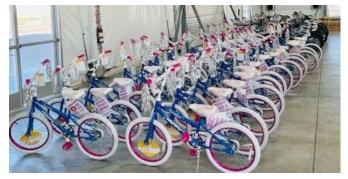

#### Announcements/Prior Club Business or Activities

- January 8<sup>th</sup> Fort Irwin Christmas in January toy distribution. Ken thanked all who made the drive (Bill & Debbie Whitson, Michael Harding, Paul Roddy, Ken Hamer, Mike Keller). In addition to Inland Mopars several members of 909 Camaros also made the trip and participated in the bicycle drawings. Mike K thanked Michael Harding for the outstanding distribution video. Debbie reported how much the toys were appreciated. There were lots of happy kids.
- January 26<sup>th</sup> thru 30<sup>th</sup> Ken H thanked all those who showed their vehicles and/or worked the booth at the Grand National Roadster Show. Review from members that attended or participated at the GNRS. Display was very nice, lots of people and great cars at the show. Tshirt booths were very busy, great turn out. Our contract with them states that we would receive payment within 10 days of the close of the show. Did anyone get the payment or hear anything? Hopefully, 2023 will bring a "Normal" show without a COVID issue and we can get more members to help work the show. Future GNRS show car registration to be split amongst all cars if over 3 attend.
- Ken received the 2022 club insurance invoice from Markel Insurance. Paid \$388 on 02-03-2022 o.o.p. Payment receipt to Sam Frisby. Let Ken know if you need a copy of the club policy.
- Car shows/events attended in January (besides GNRS):
- No one brought up any.

## **Fort Irwin Toy Drive 2021**

The toy drive for Fort Irwin officially kicked off at the Mopars in May Car Show. We did the Gassers 7 event at the Automobile Driving Museum on August 28<sup>th</sup> with the toy booth, info & donation jar. Saturday September 4th of Labor Day weekend we had the toy drive booth at the Inglis Classics Open House & Car Show in Hesperia. October 30th was the Champion Cooling Car Show, again benefitting the Ft. Irwin toy drive, at a new location in Lake Elsinore. November 6<sup>th</sup> was the Get Together at Ramona Tire followed by Mopars & Friends at MoTech Performance November 20<sup>th</sup>. Another toy drive event was held December 4<sup>th</sup> at the Automobile Driving Museum in El Segundo. The Toy Drive & Pot Luck party at the Longs was Saturday December 11<sup>th</sup>. A couple of new December toy drive events came up. December 16<sup>th</sup> at the Highway 39 Events Center in Anaheim, presented by the Highway 39 Events Center, MAC Speed & Custom, Adams Polishes, The Truck & Car Shop, along with Inland Mopars, hosted the Toy Drive & Car Show. December 18th in Apple Valley at Jess Ranch Marketplace, Inglis Classics hosted the Holiday Car Show and toy drive. These additional events resulted in two toy deliveries since we only had two 24 foot trailers and tow vehicles available. The first toy delivery was a filled 24 foot trailer with toys and bikes. The second delivery was a full 24 foot trailer with bikes and scooters donated by our friends in El Cajon. Thank you Hilton Vail & friends. The second trailer was the just emptied 24 foot trailer with another 50 plus smaller bikes plus another 30 plus boxes full of toys donated at the Highway 39 Event Center and the Apple Valley events.