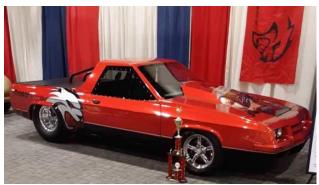

Check out this web article and you will see why Jason has every right to be both proud and excited. Not only is his outstanding 1970 Plymouth Duster the first car pictured in the article, but author Johnny Hunkins leads with, "You are no doubt familiar with past winners at the GNRS. The names Chip Foose, Troy Ladd, Boyd Coddington, Andy Brizio and George Barris are names you know, but do you know the name Jason Gibbons? It's likely you don't, because he's just a regular guy from Rancho Cucamonga, California, and he's the owner of the regular-dude third -gen Hemi-powered Green With Envy 1970 Plymouth Duster which we happen to think is pretty cool."

## President's Message (cont)

Continued from Page 1

Congrats Jason! Pretty cool indeed to be linked with those builder names!

In addition to Jason's Duster, the 21 cars picked by Johnny Hunkins include five additional Mopars. Pay particular attention to pic 5 of 21 because in the background is the very cool 1937 Dodge pickup belonging to our own Bill Heckman that was also part of our 2022 Inland Mopars Car Club display at the GNRS. And you may not know that Bill Heckman received parts from the building of the twinturbo 540ci wedge-powered 1966 Dodge Coronet belonging to Rich Mehas that is shown in pic 4 of 21.