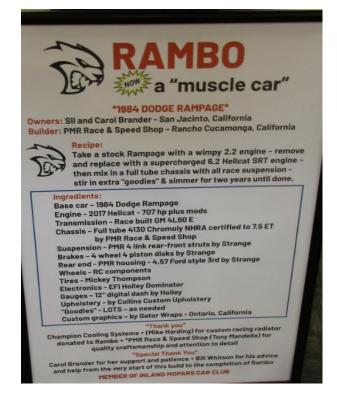

#### Club Social Media

- <u>Club Website</u> Joey Garcia, Mopars in May entry form online, Ft. Irwin Toy Distribution Video by Mike Harding, Mopars in May Youtube videos, need pictures of completed Rambo from Sil & from Jason for the Duster.
- <u>Facebook</u> Mike Counts is very busy at work and would like for someone else with more time to take over responsibility. No volunteers so far.
- Instagram Jason Gibbons, not at meeting.