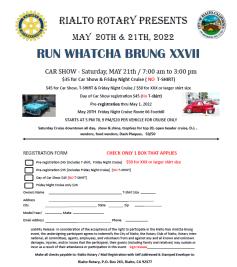

reational & fitness ctivities for adults & children with intellectual & developmental disabilities!

eekfitness.com

SATURDAY, MAY 21, 2022 9AM-2PM 530 S. BUENA VISTA, HEMET HEMET UNITED METHODIST CHURCH

FREE TO PUBLIC

| Car Registration form:      |                                                            |  |
|-----------------------------|------------------------------------------------------------|--|
| Pre-registration \$25.00 (n | nust be received by April 20, 2022) or \$35.00 at the Door |  |
|                             |                                                            |  |
| Name                        |                                                            |  |
| Name<br>Full Address        |                                                            |  |

















#### **Club Member Recommended Businesses**

MoparLeo's Parts



11308 Evans Court Moreno Valley, Ca. 92555-5249 moparleo@hotmail.com Leo Tafoya
Cell (951) 413-4775
USA MOPAR DOOR HINGE
REMANUFACTURING SERVICE
1967-1976 A-BODY
1962-1978 B-BODY
1970-1974 E-BODY

Why buy Taiwan made reproductions when you can get the highest quality remanufactured door hinges, using only original, Mopar made hinge cores.

I <u>Remanufacture</u> a complete line of Mopar application only door hinges using only new, high quality US made components. No import parts ever.

Over 25 years experience remanufacturing Mopar only door hinges.

I remanufacture the following hinge applications: 1967-1976 A-body, 1962-1965 B-body, 1967-1970 B-body, 1971-1978 B-body, 1970-1974 E-body. I can refurbish your old