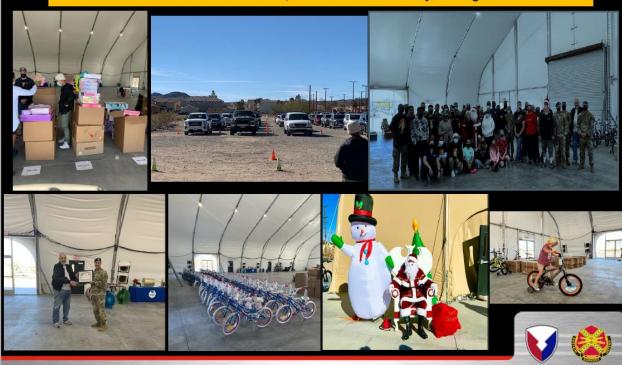

#### Announcements/Prior Club Business or Activities

- January 8<sup>th</sup> Fort Irwin Christmas in January toy distribution. Ken thanked all who made the drive (Bill & Debbie Whitson, Michael Harding, Paul Roddy, Ken Hamer, Mike Keller). In addition to Inland Mopars several members of 909 Camaros also made the trip and participated in the bicycle drawings. Mike K thanked Michael Harding for the outstanding distribution video. Debbie reported how much the toys were appreciated. There were lots of happy kids.
- January 26<sup>th</sup> thru 30<sup>th</sup> Ken H thanked all those who showed their vehicles and/or worked the booth at the Grand National Roadster Show. Review from members that attended or participated at the GNRS. Display was very nice, lots of people and great cars at the show. Tshirt booths were very busy, great turn out. Our contract with them states that we would receive payment within 10 days of the close of the show. Did anyone get the payment or hear anything? Hopefully, 2023 will bring a "Normal" show without a COVID issue and we can get more members to help work the show. Future GNRS show car registration to be split amongst all cars if over 3 attend.
- Ken received the 2022 club insurance invoice from Markel Insurance. Paid \$388 on 02-03-2022 o.o.p. Payment receipt to Sam Frisby. Let Ken know if you need a copy of the club policy.
- Car shows/events attended in January (besides GNRS):
- No one brought up any.

December 18 - Jess Ranch Marketplace Holiday Car Show & Toy Drive, Apple Valley, (happened)

December 19 - Second Toy Delivery to Fort Irwin, (happened)

January 8 - Christmas in January toy distribution at Fort Irwin, (happened)