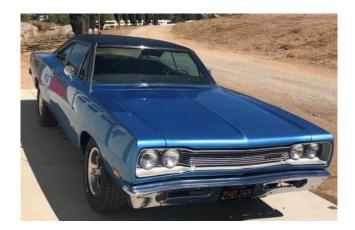

On the cover of the October 2021 issue of *Hot Rod Magazine* is a car many of us have probably seen before since it has roamed the street hot spots of SoCal for about forty years. The article described the Chevelle as "...a Pro Street survivor and a window into our hot rodding roots." But what really grabbed my eye while reading the article was mention of several local shops that also were involved in the build of the '69 Dart I owned back in that same time period:

- Bob Harris at Billet Race Cars did the chassis and suspension work on my old Dart to put a rectangular tube chassis under it with coil-over front suspension and super stock leaf springs with ladder bars in the rear, tubs and a narrowed 8-3/4 to stuff 14-32 x 15 slicks completely under the 4" lengthened rear wheel/tire opening.
- Taylor Engines in Whittier did the machine work on the 340TA block I purchased from Keith Black Racing Engines in South Gate
- C&J Engineering in Whittier did the carburetor work on the Holley 850DP