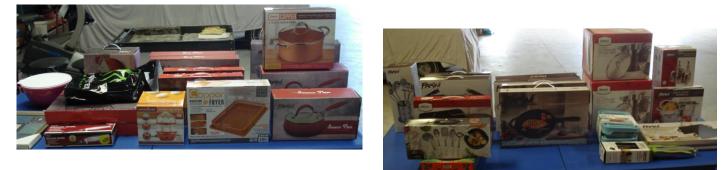

## **Opportunity Drawing Items**

At the July meeting it was brought up to do an inventory of opportunity drawing items still on the shelf. Norma & Mike did this inventory August 9<sup>th</sup>. Norma provided the list to Mike who provided it to the Mopar Club San Diego to see if any of their military groups could use them. They could so Jeff & Julie Walker arrived at our storage facility on August 14<sup>th</sup> and in less than 30 minutes, we had loaded 78 items in their Durango. 65 of those items went to Wounded Warrior Homes. See the attached thank you from Wounded Warrior Homes. A few items may be used as opportunity drawing items at the Mopar Club San Diego car show September 18<sup>th</sup>.

Above left & right: items that went to the Mopar Club San Diego & Wounded Warrior Homes.