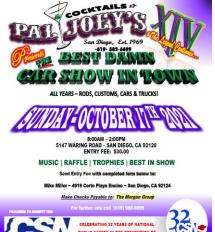

## **Opportunity Drawing Items**

At the July meeting it was brought up to do an inventory of opportunity drawing items still on the shelf. Norma & Mike did this inventory August 9<sup>th</sup>. Norma provided the list to Mike who provided it to the Mopar Club San Diego to see if any of their military groups could use them. They could so Jeff & Julie Walker arrived at our storage facility on August 14<sup>th</sup> and in less than 30 minutes, we had loaded 78 items in their Durango. 65 of those items went to Wounded Warrior Homes. See the attached thank you from Wounded Warrior Homes. A few items may be used as opportunity drawing items at the Mopar Club San Diego car show September 18<sup>th</sup>.