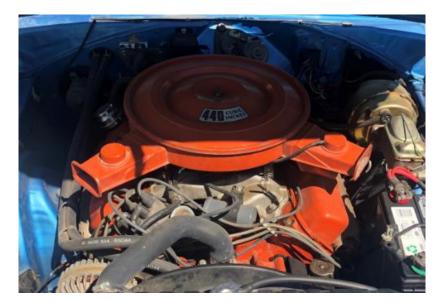

## **Sherm Taylor Scholarship Endowment**

Some of you will remember Sherm Taylor as the big guy at the Chaffey College Car Show. He was an automotive instructor and ended up wearing many different hats at Chaffey. Last year he was diagnosed with pancreatic cancer and had started treatment. He passed away in March. Sherm had a 440 engine he was selling before his passing. It is

still listed in the Nuts & Bolts section of this newsletter. His sister decided to leave it to Chaffey College after his passing so Chaffey will be using the funds raised towards the scholarship endowment under his name. If you haven't heard about the endowment in his name yet, you can make a donation either on-line or checks can be made out to the Chaffey College Foundation & mailed to the address below: