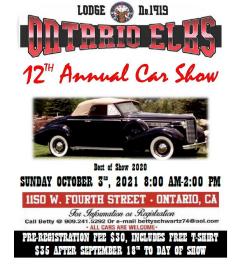

### **Ontario Elks Car Show & Meeting Directions, October 3rd**

Sunday October 3<sup>rd</sup>, meet at the south east corner parking lot at 4<sup>th</sup> & Mountain (red X) at 6:30, leave at 6:45. It is a short drive across Mountain to the Elks on the right at 1150 W. 4th Street Ontario, CA 91762.

From the 10 Fwy, go south on Mountain to 4<sup>th</sup> Street. Make a left & then a quick right into the parking lot on your right.

From the 60 Fwy, go north on Mountain, to 4<sup>th</sup> Street & make a right then another right into the parking lot on your right. If you are awake you could make a right into the parking lot at the signal between I street & 4<sup>th</sup> Street.