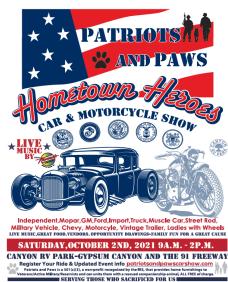

#### Annual Club Activities/Business Status Reports/Upcoming Events

- 20<sup>th</sup> Annual Mopars In May Car Show: •
  - > Ken asked about the status of the guestionnaire that Ed Sobiecki had presented last month.
    - Mike will be doing the emailing now that he has all the entrants emails inputted.
    - Mike said Ed had a couple of changes which he should get this week.
- Toy Drive update:
  - Mike Keller Donation box info has been distributed to all 2020 toy box location participants. Looking for additional 2021 locations. Info is available. Boxes to start going out in September.
- Upcoming club activity events (other than Fort Irwin Toy Drive events)
  - > September 18<sup>th</sup> Mopar Club San Diego car show in La Mesa.
  - > October 2<sup>nd</sup> Patriots & Paws Hometown Heroes Car Show at Canyon RV Park in Anaheim.
  - > October 3<sup>rd</sup> Ontario Elks Cars Show and Inland Mopars club meeting.
  - > October 10<sup>th</sup> 30<sup>th</sup> Annual Veterans Memorial Car Show at Sylvan Park in Redlands. Inland Mopars is sponsoring and will present the award for "Best Mopar".
  - October 30<sup>th</sup> Champion Cooling Car Show in Lake Elsinore. Toy drive event for Fort Irwin. Motion made & carried to sponsor a trophy in the amount of \$100. Sam gave a check to Michael Harding. Several show registration forms & check also given to Michael.

## Patriots & Paws Car Show Directions, October 2nd

Gypsum Canyon Road Exit 24001 Santa Ana Canyon Rd, Anaheim, CA 92808-3605

Saturday October 2<sup>nd</sup>, cars are supposed to there between 6:30 am to 8:45 am. No place to really park & meet as a group. It is off the 91 fwy (red dot) at Gypsum Canyon exit (exit 41 east bound or exit 41A west bound), which is just past the exit for the 241 toll road (west bound). The Canyon DV park is in Eastherly Park. Entrance to the park is

The Canyon RV park is in Featherly Park. Entrance to the park is directly across from the freeway exit.