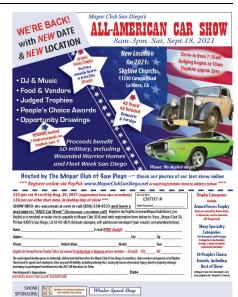

10: VVAPL/Burgerlicious CruiseNight, Apple Valley10-11: Musclecars at the Strip, LasVegas

18: Mopar Club San Diego's All-American Car Show, La Mesa
18: 1<sup>St</sup> Annual Battle of the Clubs Beauties on the Beach Classic Car & Truck Show, Newport Beach
18: Saturday Morning Car Corral, Cal-Rods, Covina

Mopar Club SD All-American Car Show Directions, Sept 18th

Saturday September  $18^{th}$  meet in Temecula at the Jack in the Box & gas station parking lot located at 29105 Old Town Front St, which is just west of the I-15 Fwy at the exit for Hwy 79 to Pechanga. Leaving at 6:30. Go south on 1-15. Go approx. 50 miles to I-8E. Go east about 6  $\frac{1}{2}$  miles to exit 14A for CA-125 S. In 2 miles take exit 16 for Spring St toward CA-94 E and turn left. Stay to the right and get on CA-94 E. At some point CA-94 turns into Campo Road. In about 4 miles make a left at the signal into the church site at 11330 Campo Road, La Mesa.