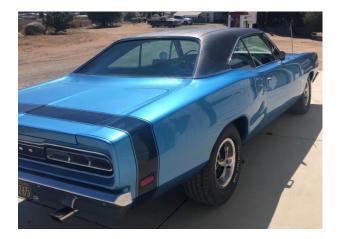

On the cover of the October 2021 issue of *Hot Rod Magazine* is a car many of us have probably seen before since it has roamed the street hot spots of SoCal for about forty years. The article described the Chevelle as "...a Pro Street survivor and a window into our hot rodding roots." But what really grabbed my eye while reading the article was mention of several local shops that also were involved in the build of the '69 Dart I owned back in that same time period:

- Bob Harris at Billet Race Cars did the chassis and suspension work on my old Dart to put a rectangular tube chassis under it with coil-over front suspension and super stock leaf springs with ladder bars in the rear, tubs and a narrowed 8-3/4 to stuff 14-32 x 15 slicks completely under the 4" lengthened rear wheel/tire opening.
- Taylor Engines in Whittier did the machine work on the 340TA block I purchased from Keith Black Racing Engines in South Gate
- C&J Engineering in Whittier did the carburetor work on the Holley 850DP