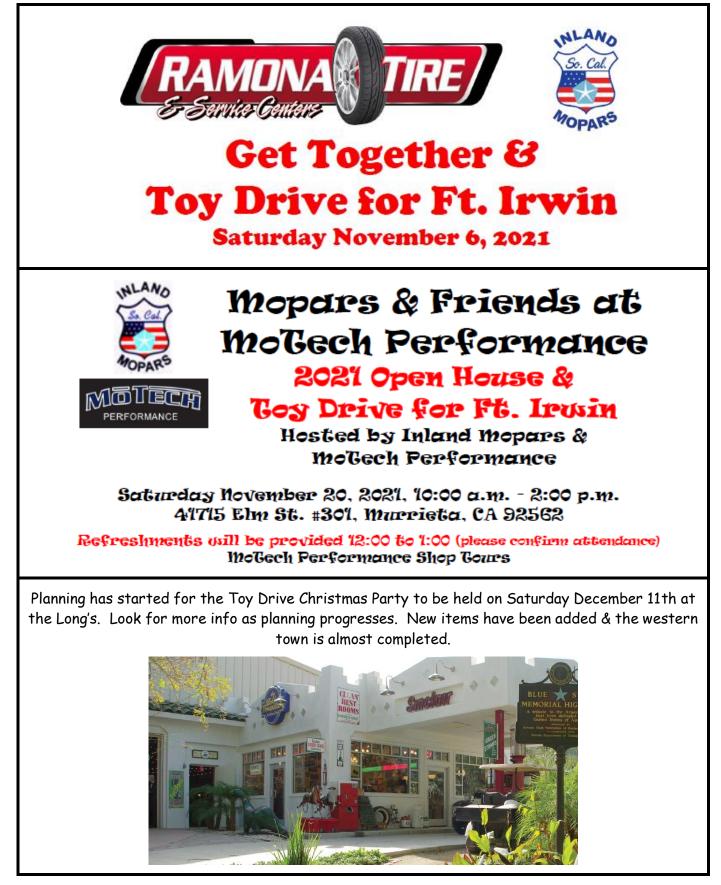

### Ft. Irwin Toy Drive 2021

The toy drive for Ft. Irwin officially kicked off at the Mopars in May Car Show. We are next scheduled to be at the Automobile Driving Museum on August 28<sup>th</sup> with the toy booth, info & donation jar. Saturday September 4<sup>th</sup> of Labor Day weekend there will be a toy drive at the Inglis Classics Open House & Car Show in Hesperia. October 30<sup>th</sup> will be the Champion Cooling Car Show, again benefitting the Ft. Irwin toy drive, at a new location in Lake Elsinore. November 6<sup>th</sup> is the Get Together at Ramona Tire followed by Mopars & Friends at MoTech Performance November 20<sup>th</sup>.

2021 Toy Drive schedule so far:

May 23 - Mopars in May, Inland Mopars (happened) August 28 - Automobile Driving Museum, booth, donation jar September 4 - Inglis Classics Grand Opening & Car Show, Hesperia October 30 - Champion Cooling Systems, Lake Elsinore November 6 - Ramona Tire, Rancho Cucamonga November 20 - Mopars at MoTech Performance, Murrieta December 11 - Toy Drive Party at the Longs