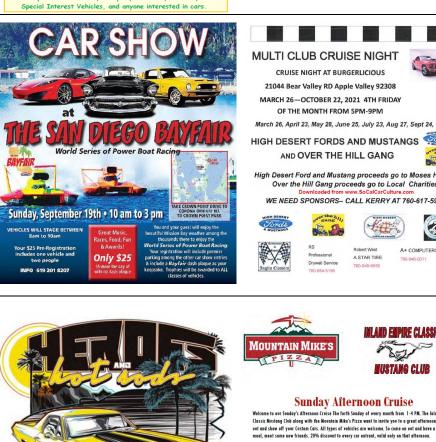

18: Grand Terrace Cars & Coffee,
Woody's Classic Grill, Grand Terrace
19: Riverside Cars & Coffee, J&M
Speed Center, Riverside
19: Car Show at the San Diego
Bayfair, San Diego Mission Bay

3, 10, 17, 24: Main Street Garden Grove Friday Night Car Show, Garden Grove
4: Inglis Classics Grand Opening, Car Show & Toy Drive for Fort Irwin, Hesperia
4: Claremont Downtown Village, Claremont
4: Classic Car Meet, Weinerschnitzel, Diamond Bar
4, 11, 18, 25: Donuts and Dipsticks, Placentia
4, 11, 18, 25: Cars & Coffee @ Harvest, Riverside