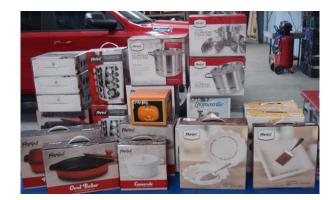

## **Opportunity Drawing Items**

At the July meeting it was brought up to do an inventory of opportunity drawing items still on the shelf. Norma & Mike did this inventory August 9<sup>th</sup>. Norma provided the list to Mike who provided it to the Mopar Club San Diego to see if any of their military groups could use them. They could so Jeff & Julie Walker arrived at our storage facility on August 14<sup>th</sup> and in less than 30 minutes, we had loaded 78 items in their Durango. 65 of those items went to Wounded Warrior Homes. See the attached thank you from Wounded Warrior Homes. A few items may be used as opportunity drawing items at the Mopar Club San Diego car show September 18<sup>th</sup>.

Above left & right: items that went to the Mopar Club San Diego & Wounded Warrior Homes.