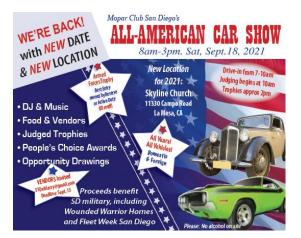

Mopar Club SD All-American Car Show Directions, Sept 18th

Saturday September  $18^{th}$  meet in Temecula at the Jack in the Box & gas station parking lot located at 29105 Old Town Front St, which is just west of the I-15 Fwy at the exit for Hwy 79 to Pechanga. Leaving at 6:30. Go south on 1-15. Go approx. 50 miles to I-8E. Go east about 6  $\frac{1}{2}$  miles to exit 14A for CA-125 S. In 2 miles take exit 16 for Spring St toward CA-94 E and turn left. Stay to the right and get on CA-94 E. At some point CA-94 turns into Campo Road. In about 4 miles make a left at the signal into the church site at 11330 Campo Road, La Mesa.

### Saturday September 18, 2021

at Sylvan Park in Redlands 8:00 am-12:00 pm

Free coffee & donuts, opportunity drawings, silent auction, DJ **Dream Weaver** FREE Admission for Spectators!

ON-LINE REGISTRATION ONLY

\$25 CAR SHOW PRE-REGISTRATION INCLUDES T-SHIRT

Music by DJ KevDog - Raffles - 50/50 - Awards