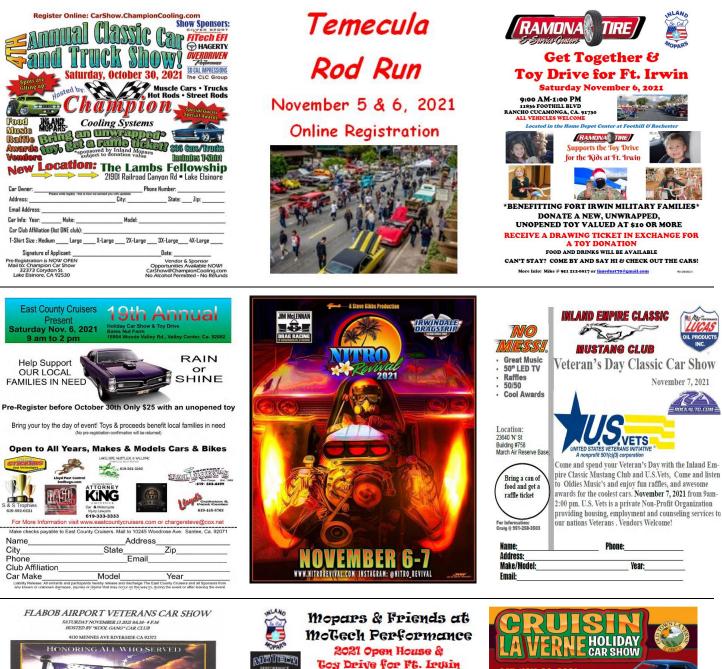

### Ft. Irwin Toy Drive 2021

The toy drive for Ft. Irwin officially kicked off at the Mopars in May Car Show. We are next scheduled to be at the Automobile Driving Museum on August 28<sup>th</sup> with the toy booth, info & donation jar. Saturday September 4<sup>th</sup> of Labor Day weekend there will be a toy drive at the Inglis Classics Open House & Car Show in Hesperia. October 30<sup>th</sup> will be the Champion Cooling Car Show, again benefitting the Ft. Irwin toy drive, at a new location in Lake Elsinore. November 6<sup>th</sup> is the Get Together at Ramona Tire followed by Mopars & Friends at MoTech Performance November 20<sup>th</sup>.

2021 Toy Drive schedule so far:

May 23 - Mopars in May, Inland Mopars (happened) August 28 - Automobile Driving Museum, booth, donation jar September 4 - Inglis Classics Grand Opening & Car Show, Hesperia October 30 - Champion Cooling Systems, Lake Elsinore November 6 - Ramona Tire, Rancho Cucamonga November 20 - Mopars at MoTech Performance, Murrieta December 11 - Toy Drive Party at the Longs