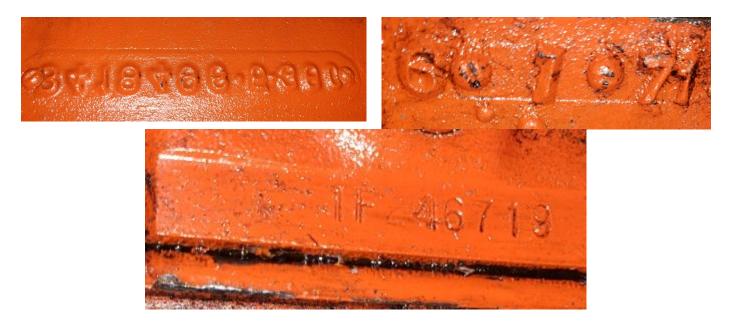

## **Sherm Taylor Scholarship Endowment**

Some of you will remember Sherm Taylor as the big guy at the Chaffey College Car Show. He was an automotive instructor and ended up wearing many different hats at Chaffey. Last year he was diagnosed with pancreatic cancer and had started treatment. He passed away in March. Sherm had a 440 engine he was selling before his passing. It is

still listed in the Nuts & Bolts section of this newsletter. His sister decided to leave it to Chaffey College after his passing so Chaffey will be using the funds raised towards the scholarship endowment under his name. If you haven't heard about the endowment in his name yet, you can make a donation either on-line or checks can be made out to the Chaffey College Foundation & mailed to the address below: