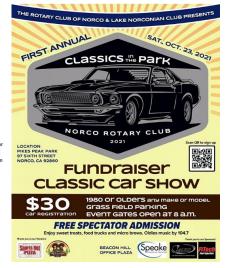

### Saturday September 18, 2021

at Sylvan Park in Redlands 8:00 am-12:00 pm

Free coffee & donuts, opportunity drawings, silent auction, DJ **Dream Weaver** FREE Admission for Spectators!

ON-LINE REGISTRATION ONLY

\$25 CAR SHOW PRE-REGISTRATION INCLUDES T-SHIRT

Music by DJ KevDog - Raffles - 50/50 - Awards