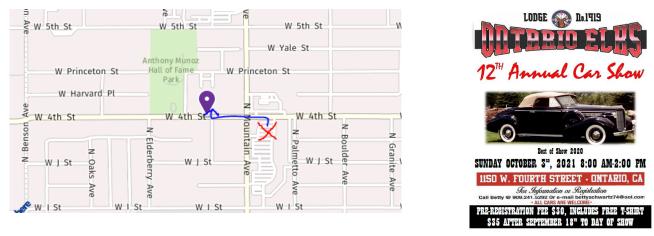

### **Ontario Elks Car Show & Meeting Directions, October 3rd**

Sunday October 3<sup>rd</sup>, meet at the south east corner parking lot at 4<sup>th</sup> & Mountain (red X) at 6:30, leave at 6:45. It is a short drive across Mountain to the Elks on the right at 1150 W. 4th Street Ontario, CA 91762.

From the 10 Fwy, go south on Mountain to 4<sup>th</sup> Street. Make a left & then a quick right into the parking lot on your right.

From the 60 Fwy, go north on Mountain, to 4<sup>th</sup> Street & make a right then another right into the parking lot on your right. If you are awake you could make a right into the parking lot at the signal between I street & 4<sup>th</sup> Street.