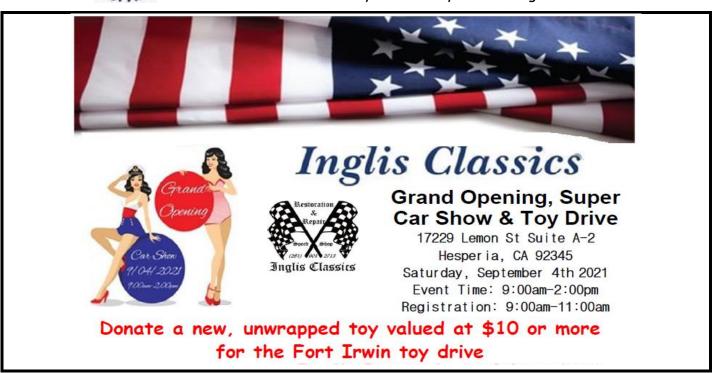

### Inglis Classics Grand Opening, Car Show & Toy Drive Directions, September 4th

Saturday September 4<sup>th</sup> head north on the 15 Fwy. Exit Ranchero Road, turn right. Make a right at Mariposa Road (first light) then turn left into the Chevron station parking lot. Meet at the parking lot at 7:30, leave at 7:45 or sooner. Go right onto Ranchero Road for just about 6 miles then turn left onto Santa Fe. Go to the end of Santa Fe, turn right onto Spruce St. Turn left onto Ave C then a quick right onto Smoke Tree St. Turn left onto Ave E. Go about 1  $\frac{1}{2}$  miles to Lemon St. Turn right and go to 17229 Lemon St on the right.