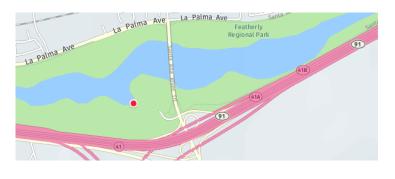

## Patriots & Paws Car Show Directions, October 2nd

Gypsum Canyon Road Exit 24001 Santa Ana Canyon Rd, Anaheim, CA 92808-3605

Saturday October 2<sup>nd</sup>, cars are supposed to there between 6:30 am to 8:45 am. No place to really park & meet as a group. It is off the 91 fwy (red dot) at Gypsum Canyon exit (exit 41 east bound or exit 41A west bound), which is just past the exit for the 241 toll road (west bound). The Canyon DV park is in Eastherly Park. Entrance to the park is

The Canyon RV park is in Featherly Park. Entrance to the park is directly across from the freeway exit.