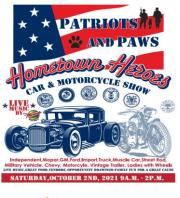

## Patriots & Paws Car Show Directions, October 2nd

Gypsum Canyon Road Exit 24001 Santa Ana Canyon Rd, Anaheim, CA 92808-3605

Saturday October 2<sup>nd</sup>, cars are supposed to there between 6:30 am to 8:45 am. No place to really park & meet as a group. It is off the 91 fwy (red dot) at Gypsum Canyon exit (exit 41 east bound or exit 41A west bound), which is just past the exit for the 241 toll road (west bound). The Canyon DV park is in Eastherly Park. Entrance to the park is

The Canyon RV park is in Featherly Park. Entrance to the park is directly across from the freeway exit.